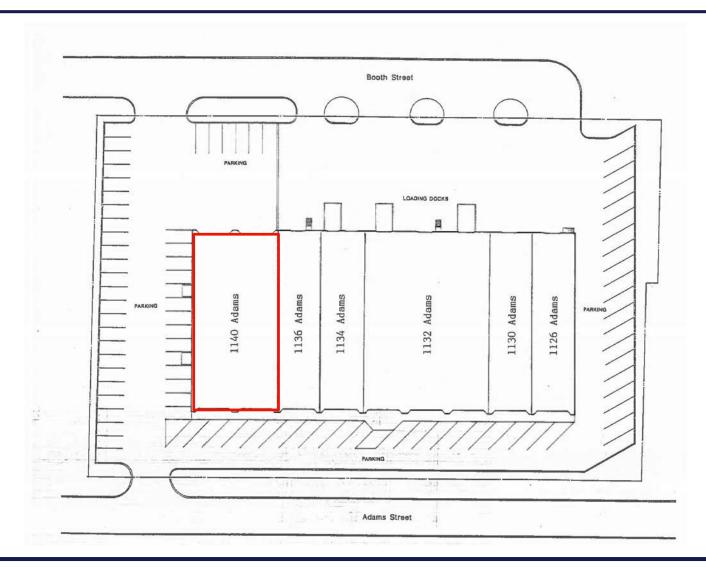

Metro Location
- Has Private Entrance
- Possible Available Warehouse
- Access to Google Fiber

| ADDITIONAL INFO |                                  |
|-----------------|----------------------------------|
| OFFICE SPACE    | 4,408± SF                        |
| LEASE RATE      | \$12.50 PSF - Full Service Gross |
| AVAILABLE       | Immediately                      |



For more information, please contact:

**ANDY TAYLOR** 

Industrial Brokerage 816.936.8503 direct ataylor@kessingerhunter.com DANIEL B. JENSEN

Principal, Industrial Brokerage 816.936.8505 direct djensen@kessingerhunter.com KESSINGER/HUNTER & COMPANY, LC

2600 Grand Boulevard, Suite 700 Kansas City, MO 64108 816.842.2690 www.kessingerhunter.com

# 1140 ADAMS STREET, KANSAS CITY, KANSAS 66103

# **KH**

## Office for Lease



For more information, please contact:

#### **ANDY TAYLOR**

Industrial Brokerage 816.936.8503 direct ataylor@kessingerhunter.com

#### DANIEL B. JENSEN

Principal, Industrial Brokerage 816.936.8505 direct djensen@kessingerhunter.com

#### KESSINGER/HUNTER & COMPANY, LC

2600 Grand Boulevard, Suite 700 Kansas City, MO 64108 816.842.2690 www.kessingerhunter.com