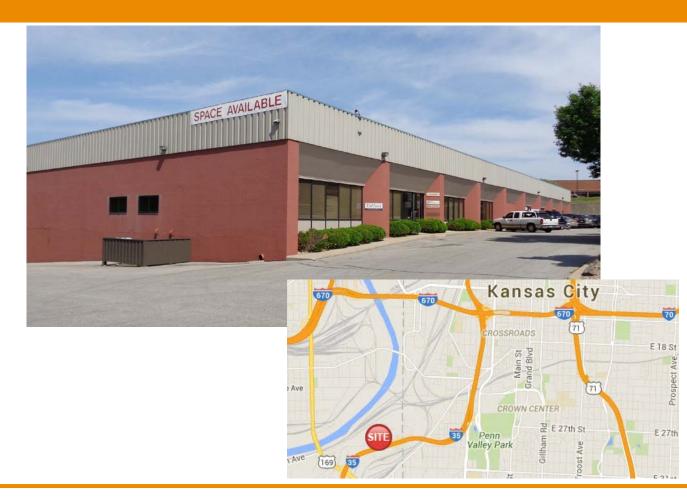

# 1140 ADAMS STREET KANSAS CITY, KANSAS 66103

OFFICE FOR LEASE | 4,408± SF AVAILABLE

### **PROPERTY FEATURES**

- Several Private Offices
- Great Central KC Metro Location
- Has Private Entrance
- Possible Available Warehouse
- Access to Google Fiber

| ADDITIONAL INFO |                                  |
|-----------------|----------------------------------|
| OFFICE SPACE    | 4,408± SF                        |
| LEASE RATE      | \$12.50 PSF - Full Service Gross |
| AVAILABLE       | Immediately                      |