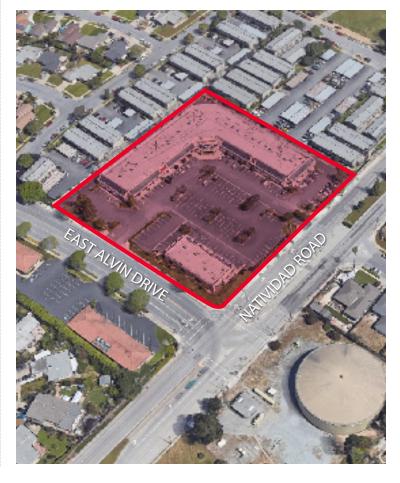

### HIGH VISIBILITY OFF NATIVIDAD AND E. ALVIN DRIVE

Letty Bugarin Senior Associate +1 831 755 1646 leticia.bugarin@cushwake.com LIC #01978668

#### PROPERTY HIGHLIGHTS

- High Visibility off Natividad and E. Alvin Drive
- Monument Sign Opportunity
- Ample Parking
- Zoned ("CR") Commercial Retail
- Consistantly High Traffic Counts

### TRAFFIC COUNTS

| E. Alvin Drive @ Natividad RD | 6,001 - 10,840 ADT  |
|-------------------------------|---------------------|
| Natividad RD @ E. Alvin Drive | 20,000 - 25,000 ADT |

Letty Bugarin
Senior Associate
+1 831 755 1646
leticia.bugarin@cushwake.com
LIC #01978668