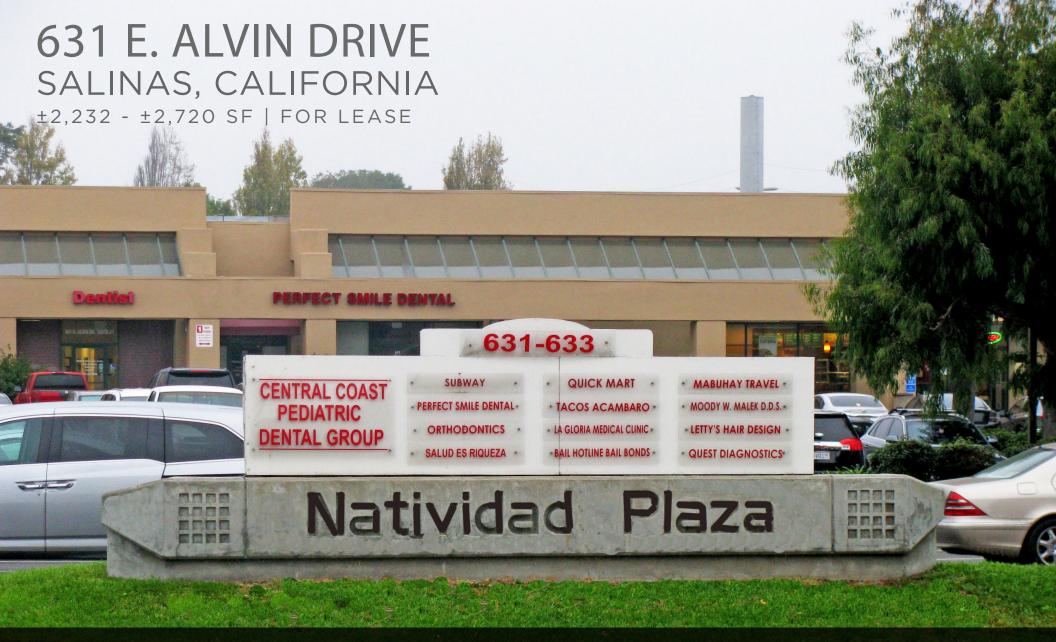

### HIGH VISIBILITY OFF NATIVIDAD AND E. ALVIN DRIVE

Letty Bugarin Senior Associate +1 831 755 1646 leticia.bugarin@cushwake.com LIC #01978668

# 631 E. ALVIN DRIVE

### SALINAS, CALIFORNIA

±2,232 - ±2,720 SF | FOR LEASE

#### PROPERTY HIGHLIGHTS

- High Visibility off Natividad and E. Alvin Drive
- Monument Sign Opportunity
- Ample Parking
- Zoned ("CR") Commercial Retail
- Consistantly High Traffic Counts