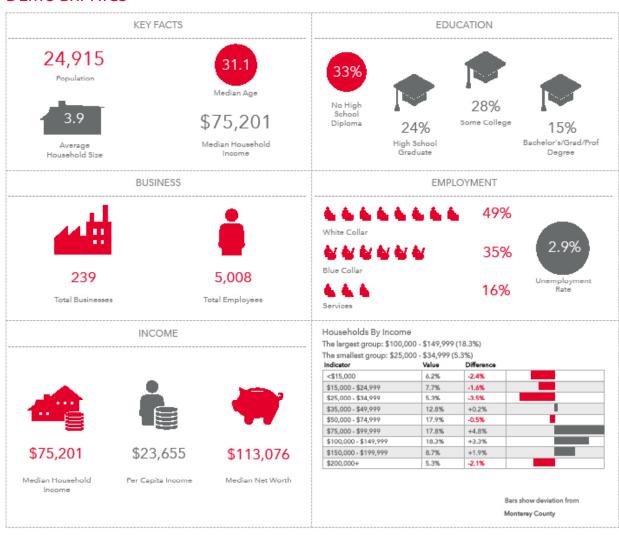

onument Sign Opportunity
- Ample Parking
- Zoned ("CR") Commercial Retail
- Consistantly High Traffic Counts

### **SUITE DETAILS**

- Suite H ±2,720 SF Available, asking price \$2.05 PSF, NNN
- Suite I ±2,232 SF Available, asking pricer \$1.95 PSF, NNN
- NNN are currently estimated at \$0.75 PSF
- Tenant pays their proportionate share of Real Estate taxes, insurance and common area maintenance



Letty Bugarin Senior Associate +1 831 755 1646 leticia.bugarin@cushwake.com LIC #01978668



# 631 E. ALVIN DRIVE

## SALINAS, CALIFORNIA

 $\pm 2,232$  -  $\pm 2,720$  SF | FOR LEASE

SUITE H



SUITE I



Letty Bugarin Senior Associate +1 831 755 1646 leticia.bugarin@cushwake.com LIC #01978668



# 631 E. ALVIN DRIVE

## SALINAS, CALIFORNIA

±2,232 - ±2,720 SF | FOR LEASE

### **DEMOGRPHICS**



### TRAFFIC COUNTS

| E. Alvin Drive @ Natividad RD | 6,001 - 10,840 ADT  |
|-------------------------------|---------------------|
| Natividad RD @ E. Alvin Drive | 20,000 - 25,000 ADT |



Letty Bugarin
Senior Associate
+1 831 755 1646
leticia.bugarin@cushwake.com
LIC #01978668