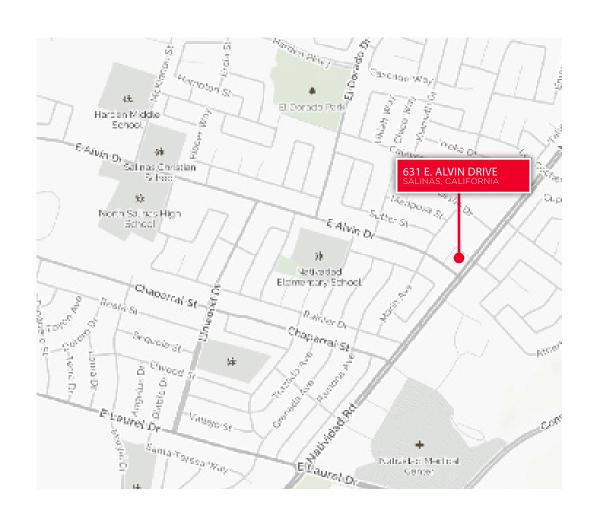

### TRAFFIC COUNTS

| E. Alvin Drive @ Natividad RD | 6,001 - 10,840 ADT  |
|-------------------------------|---------------------|
| Natividad RD @ E. Alvin Drive | 20,000 - 25,000 ADT |

Letty Bugarin
Senior Associate
+1 831 755 1646
leticia.bugarin@cushwake.com
LIC #01978668