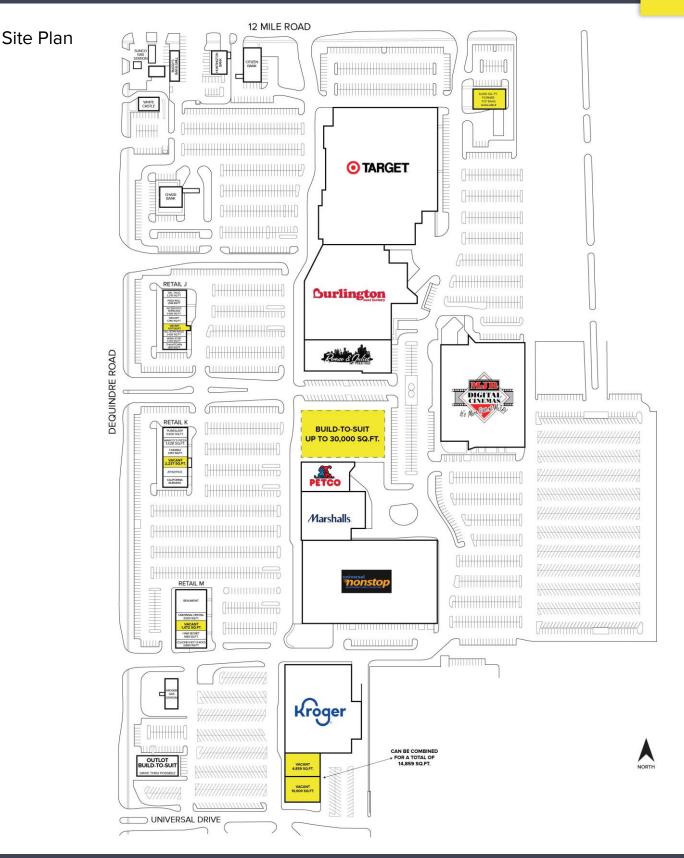

# 2100 E. TWELVE-MILE ROAD WARREN, MICHIGAN

# OFFICE/RETAIL FOR SALE OR LEASE 6,000 Square Feet Available



# FORMER TCF BANK



## **PROPERTY FEATURES**

- 6,000 square feet available
- Zoned commercial
- Built in 2003
- 15' ceiling height
- 35 parking spaces
- Available immediately
- Lease Rate: \$25.00/sq. ft. NNN
- Contact broker for more details

For more information, please contact: **PETER VANDERKAAY** (248) 359 3837 pvanderkaay@signatureassociates.com



SIGNATURE ASSOCIATES One Towne Square, Suite 1200 Southfield, MI 48076 www.signatureassociates.com

Information is subject to verification and no liability for errors or omissions is assumed. Price is subject to change and listing withdrawal

# 2100 E. Twelve Mile Road – Warren, Michigan

Office/Retail For Sale or Lease



For more information, please contact: **PETER VANDERKAAY** (248) 359 3837 pvanderkaay@signatureassociates.com

SIGNATURE ASSOCIATES

One Towne Square, Suite 1200 Southfield, MI 48076 www.signatureassociates.com

Information is subject to verification and no liability for errors or omissions is assumed. Price is subject to change and listing withdrawal

# 2100 E. Twelve Mile Road – Warren, Michigan Office/Retail For Sale or Lease

#### Aerial



### DEMOGRAPHICS

|        | POPULATION | MED. HH INCOME |
|--------|------------|----------------|
| 1 MILE | 15,783     | \$63,506       |
| 3 MILE | 113,874    | \$62,211       |
| 5 MILE | 335,838    | \$64,368       |

| TRAFFIC COUNTS (TWO-WAY) |                                   |  |
|--------------------------|-----------------------------