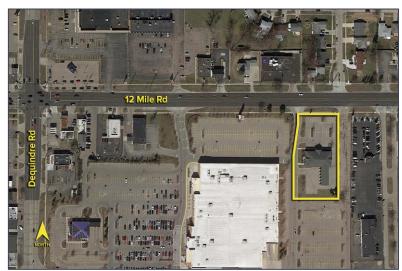

@signatureassociates.com



SIGNATURE ASSOCIATES One Towne Square, Suite 1200 Southfield, MI 48076 www.signatureassociates.com

Information is subject to verification and no liability for errors or omissions is assumed. Price is subject to change and listing withdrawal

# 2100 E. Twelve Mile Road – Warren, Michigan

Office/Retail For Sale or Lease



For more information, please contact: **PETER VANDERKAAY** (248) 359 3837 pvanderkaay@signatureassociates.com

SIGNATURE ASSOCIATES

One Towne Square, Suite 1200 Southfield, MI 48076 www.signatureassociates.com

Information is subject to verification and no liability for errors or omissions is assumed. Price is subject to change and listing withdrawal

# 2100 E. Twelve Mile Road – Warren, Michigan Office/Retail For Sale or Lease

#### Aerial



### DEMOGRAPHICS

|        | POPULATION | MED. HH INCOME |
|--------|------------|----------------|
| 1 MILE | 15,783     | \$63,506       |
| 3 MILE | 113,874    | \$62,211       |
| 5 MILE | 335,838    | \$64,368       |

| TRAFFIC COUNTS (TWO-WAY) |                                   |  |
|--------------------------|-----------------------------------|--|
| 34,814                   | Dequindre Rd. S. of 12 Mile 2-Way |  |
| 39,274                   | Dequindre Rd. N. of 12 Mile 2-Way |  |
| 26,859                   | 12 Mile E. of Dequindre Rd. 2-Way |  |
| 22,936                   | 12 Mile W. of Dequindre Rd. 2-Way |  |



For more information, please contact: **PETER VANDERKAAY** (248) 359 3837 pvanderkaay@signatureassociates.com

# SIGNATURE ASSOCIATES

One Towne Square, Suite 1200