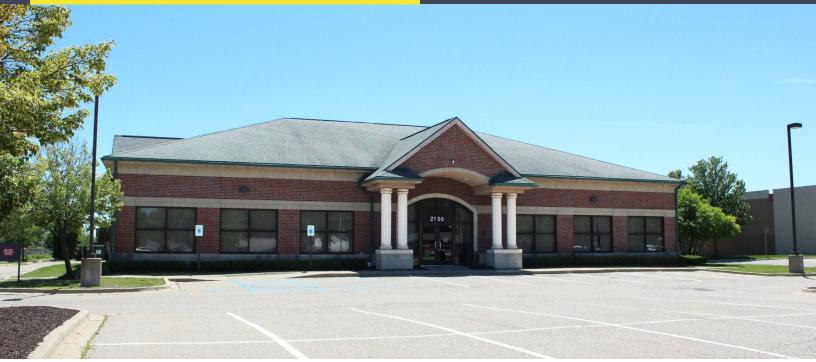

# 2100 E. TWELVE-MILE ROAD WARREN, MICHIGAN

# OFFICE/RETAIL FOR SALE OR LEASE 6,000 Square Feet Available

# FORMER TCF BANK

## **PROPERTY FEATURES**

- 6,000 square feet available
- Zoned commercial
- Built in 2003
- 15' ceiling height
- 35 parking spaces
- Available immediately
- Lease Rate: \$25.00/sq. ft. NNN
- Contact broker for more details