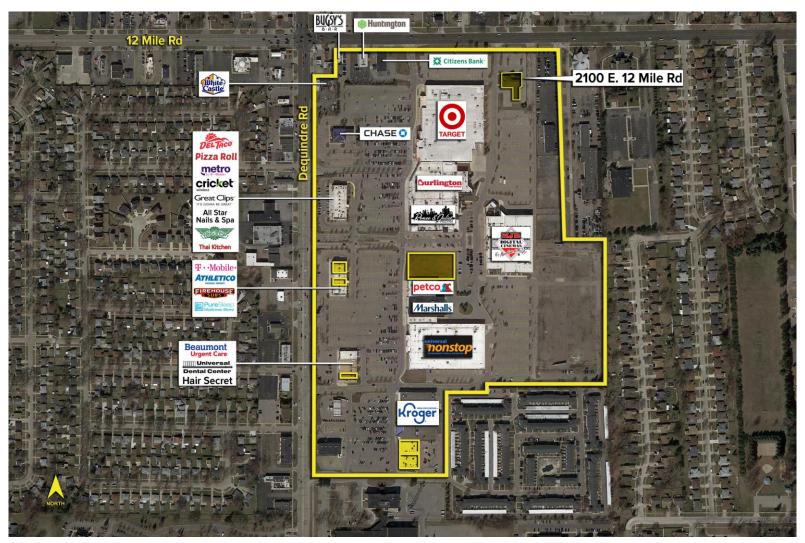

omissions is assumed. Price is subject to change and listing withdrawal

# 2100 E. Twelve Mile Road – Warren, Michigan Office/Retail For Sale or Lease

#### Aerial



### DEMOGRAPHICS

|        | POPULATION | MED. HH INCOME |
|--------|------------|----------------|
| 1 MILE | 15,783     | \$63,506       |
| 3 MILE | 113,874    | \$62,211       |
| 5 MILE | 335,838    | \$64,368       |

| TRAFFIC COUNTS (TWO-WAY) |                                   |  |
|--------------------------|-----------------------------------|--|
| 34,814                   | Dequindre Rd. S. of 12 Mile 2-Way |  |
| 39,274                   | Dequindre Rd. N. of 12 Mile 2-Way |  |
| 26,859                   | 12 Mile E. of Dequindre Rd. 2-Way |  |
| 22,936                   | 12 Mile W. of Dequindre Rd. 2-Way |  |



For more information, please contact: **PETER VANDERKAAY** (248) 359 3837 pvanderkaay@signatureassociates.com

# SIGNATURE ASSOCIATES

One Towne Square, Suite 1200 Southfield, MI 48076 www.signatureassociates.com

Information is subject to verification and no liability for errors or omissions is assumed. Price is subject to change and listing withdrawal.