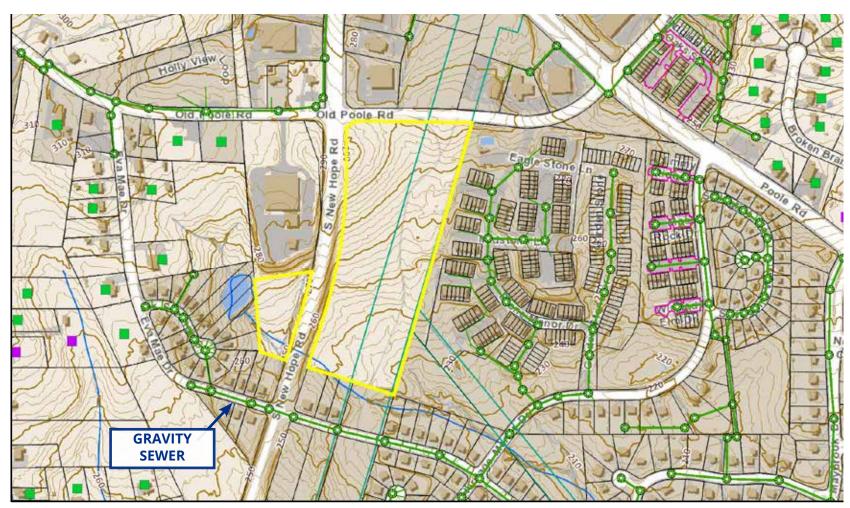

#### **EASEMENT AERIAL**

- Industrial, R&D, and Major Vehicle Repair (Commercial)
- The 13.66 acre tract has a power-line easement along the eastern boundary that covers 6.18 acres (+/-). This area can be fenced in and used for parking, storage, or laydown yard for extra value Great site for businesses with a lots of stock material, equipment, or trucks
- City water along both roads and public sewer in assessable along the southern boundary lines