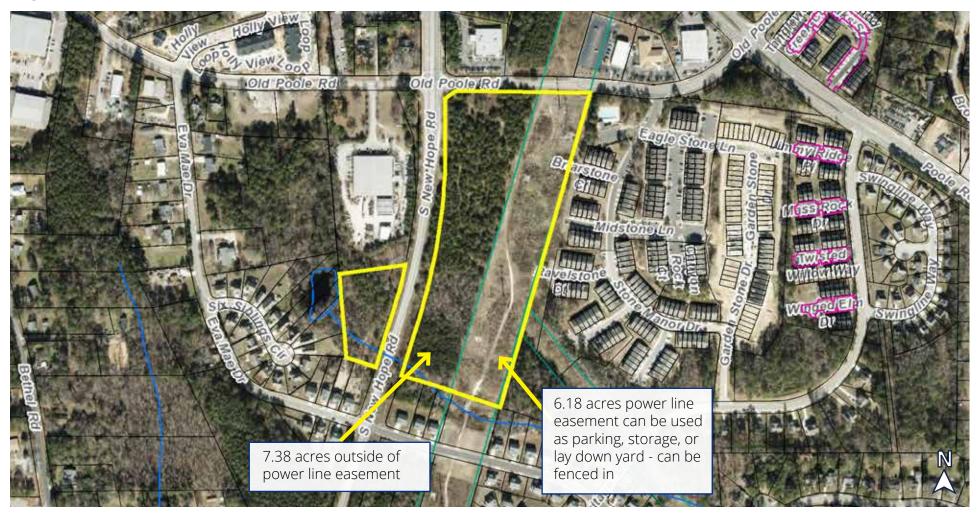

- Industrial, R&D, and Major Vehicle Repair (Commercial)
- The 13.66 acre tract has a power-line easement along the eastern boundary that covers 6.18 acres (+/-). This area can be fenced in and used for parking, storage, or laydown yard for extra value Great site for businesses with a lots of stock material, equipment, or trucks
- City water along both roads and public sewer in assessable along the southern boundary lines

#### **EASEMENT AERIAL**