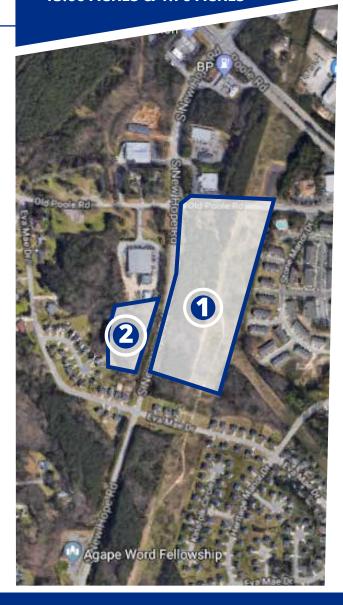

#### PROPERTY DESCRIPTION

Two parcels:

| PARCEL#  | ACRES       | PIN #'s    |
|----------|-------------|------------|
| Parcel 1 | 13.66 acres | 1733012712 |
| Parcel 2 | 1.76 acres  | 1733027023 |

- Located at signalized intersection of Old Poole Road and New Hope Road.
- Parcels are zoned R6 but are surrounded by IX zoned properties. Highest and best use for property would be IX
- If rezoned IX, permitted uses include: Multi-Unit Living, Rest Home, Commercial Parking Lot, Light Manufacturing, Light

- Industrial, R&D, and Major Vehicle Repair (Commercial)
- The 13.66 acre tract has a power-line easement along the eastern boundary that covers 6.18 acres (+/-). This area can be fenced in and used for parking, storage, or laydown yard for extra value Great site for businesses with a lots of stock material, equipment, or trucks
- City water along both roads and public sewer in assessable along the southern boundary lines