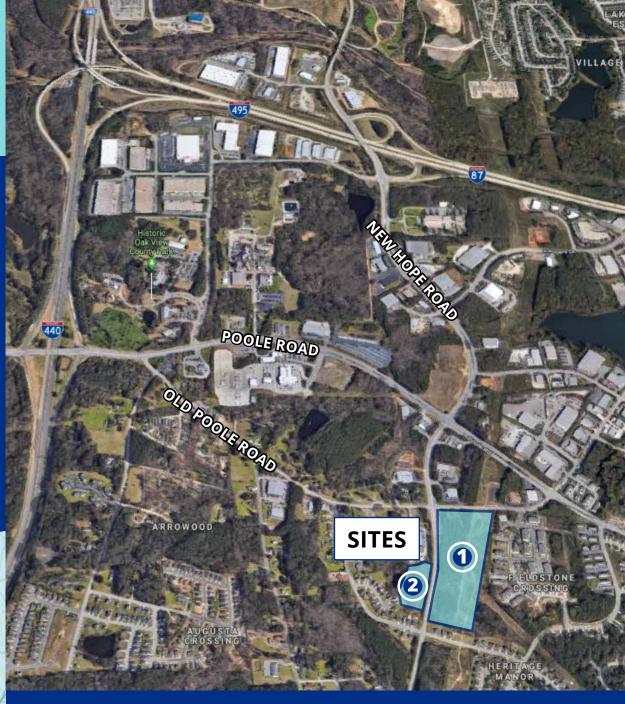

#### PROPERTY DESCRIPTION

Two parcels:

| PARCEL#  | ACRES       | PIN #'s    |
|----------|-------------|------------|
| Parcel 1 | 13.66 acres | 1733012712 |
| Parcel 2 | 1.76 acres  | 1733027023 |

- Located at signalized intersection of Old Poole Road and New Hope Road.
- Parcels are zoned R6 but are surrounded by IX zoned properties. Highest and best use for property would be IX
- If rezoned IX, permitted uses include: Multi-Unit Living, Rest Home, Commercial Parking Lot, Light Manufacturing, Light

- Industrial, R&D, and Major Vehicle Repair (Commercial)
- The 13.66 acre tract has a power-line easement along the eastern boundary that covers 6.18 acres (+/-). This area can be fenced in and used for parking, storage, or laydown yard for extra value Great site for businesses with a lots of stock material, equipment, or trucks
- City water along both roads and public sewer in assessable along the southern boundary lines