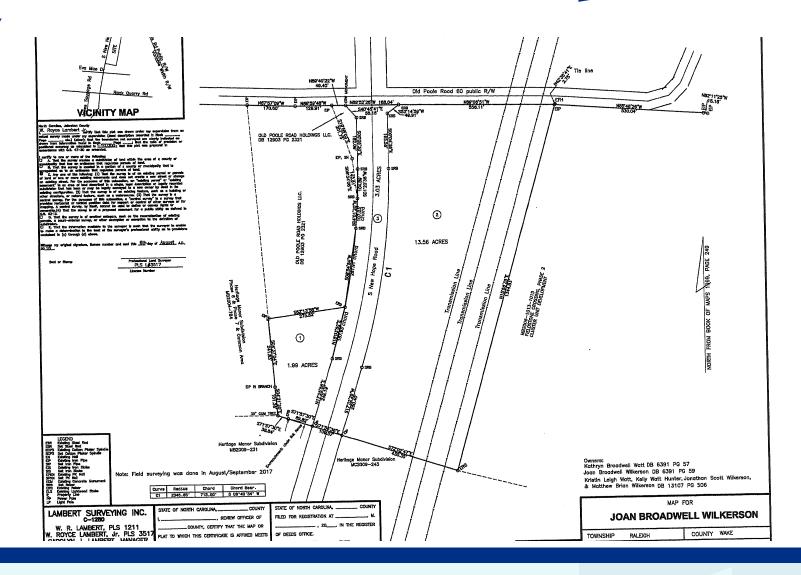

#### **SURVEY**

#### PROPERTY DESCRIPTION

Two parcels:

| PARCEL#  | ACRES       | PIN #'s    |
|----------|-------------|------------|
| Parcel 1 | 13.66 acres | 1733012712 |
| Parcel 2 | 1.76 acres  | 1733027023 |

- Located at signalized intersection of Old Poole Road and New Hope Road.
- Parcels are zoned R6 but are surrounded by IX zoned properties. Highest and best use for property would be IX
- If rezoned IX, permitted uses include: Multi-Unit Living, Rest Home, Commercial Parking Lot, Light Manufacturing, Light