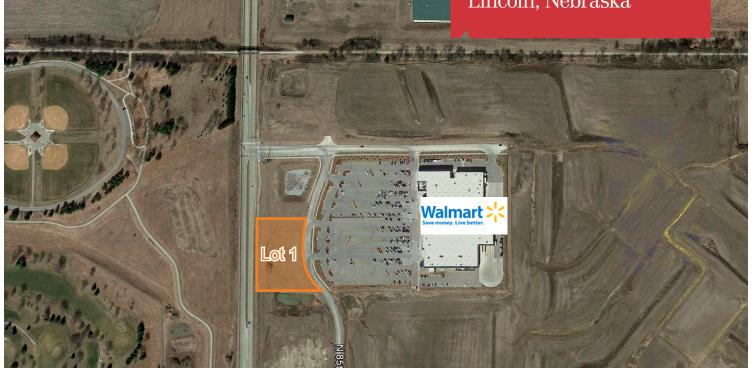

## N 84th Street & Adams Street Lincoln, Nebraska

- Lot 1 | 2.58± Acres (471' x 254' irregular)
- Zoned B-2
- Office, retail, restaurant, drive thru permitted
- Walmart Supercenter anchored

 Demographics
 3 Miles
 5 Miles
 10 Miles