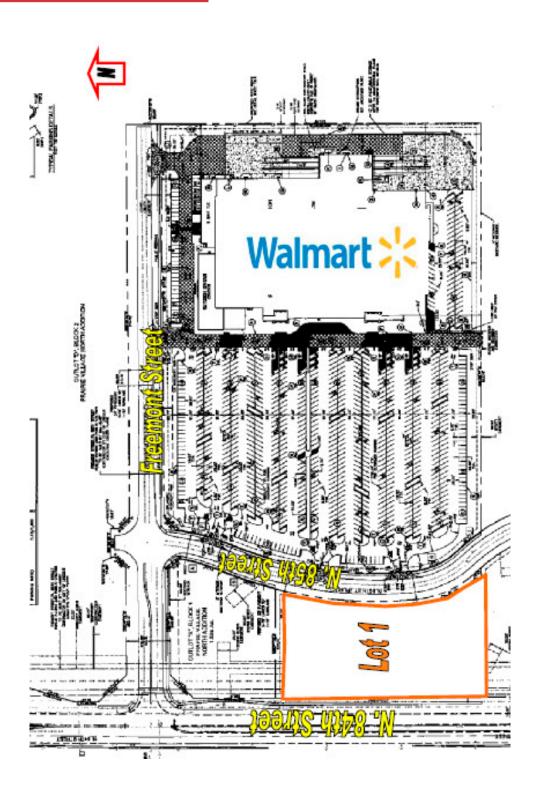

## N 84th Street & Adams Street Lincoln, Nebraska

- Lot 1 | 2.58± Acres (471' x 254' irregular)
- Zoned B-2
- Office, retail, restaurant, drive thru permitted
- Walmart Supercenter anchored

 Demographics
 3 Miles
 5 Miles
 10 Miles