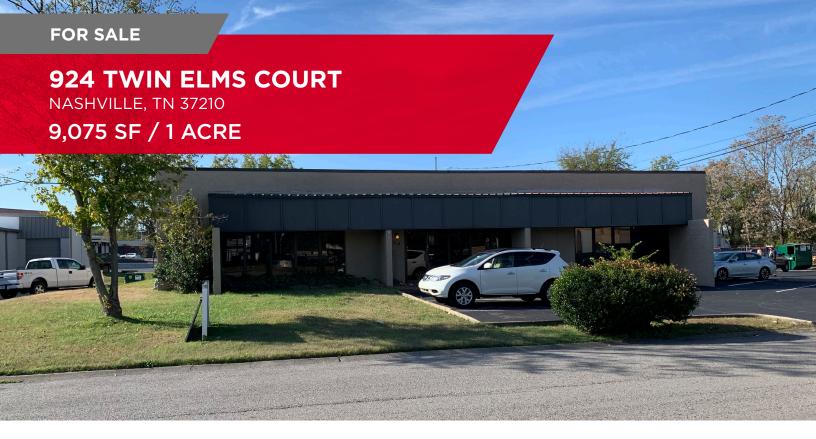

# **PROPERTY HIGHLIGHTS**

Asking price: \$1,750,000

7,875 SF currently built out as office, with potential to return all or portion to warehouse

Rear loaded

Clear span

1,200 SF quonset hut leased to short-term tenant

Zoned IWD

Additional land for storage or parking

### **RONNIE WENZLER, SIOR**

+1 615 301 2803 ronnie.wenzler@cushwake.com

### **MICHAEL HAVENS, CCIM**

+1 615 301 2813 michael.havens@cushwake.com



#### **MADISON WENZLER**

+1 615 301 2821 madison.wenzler@cushwake.com



+1 615 301 2800 1033 Demonbreun St. Suite 600 Nashville, TN 37203

# 924 TWIN ELMS COURT

NASHVILLE, TN 37210

9,075 SF / 1 ACRE

# **FOR SALE**

## POTENTIAL BUILDING LAYOUT









cushmanwakefield.com