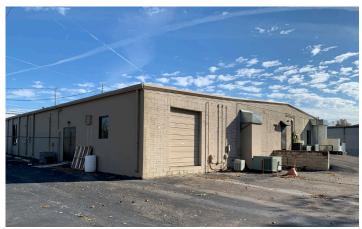

# **PROPERTY HIGHLIGHTS**

Asking price: \$1,750,000

7,875 SF currently built out as office, with potential to return all or portion to warehouse

Rear loaded

Clear span

1,200 SF quonset hut leased to short-term tenant

# 924 TWIN ELMS COURT

NASHVILLE, TN 37210

9,075 SF / 1 ACRE