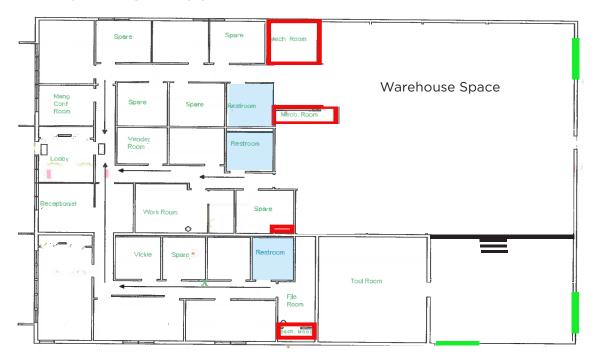

## POTENTIAL BUILDING LAYOUT

cushmanwakefield.com

# **PROPERTY HIGHLIGHTS**

Asking price: \$1,750,000

7,875 SF currently built out as office, with potential to return all or portion to warehouse

Rear loaded

Clear span

1,200 SF quonset hut leased to short-term tenant