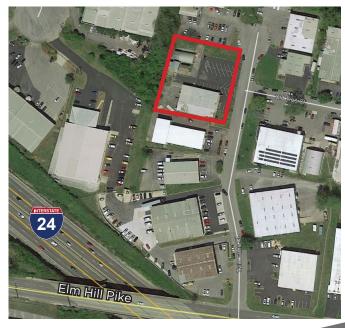

# **PROPERTY HIGHLIGHTS**

Asking price: \$1,750,000

7,875 SF currently built out as office, with potential to return all or portion to warehouse

Rear loaded

Clear span

1,200 SF quonset hut leased to short-term tenant

Zoned IWD

Additional land for storage or parking