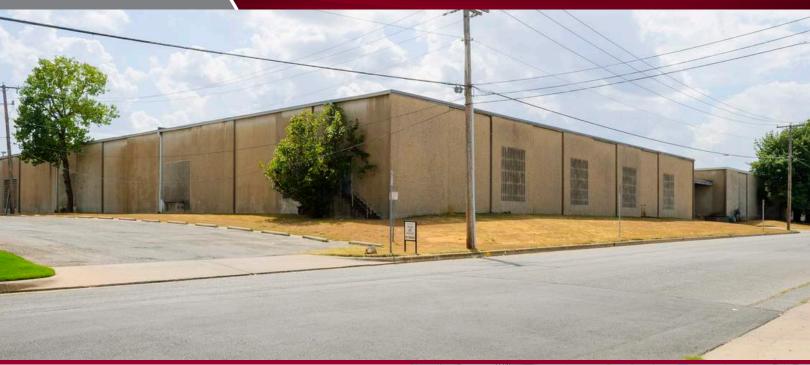

## 3131 W Bolt Street, Fort Worth, TX 76110

40,000 SF AVAILABLE

#### **BUILDING DATA**

Total Building SF: 136,570 SF

Clear Height: 16' Sprinklered: Yes

### LISTING DATA

Available SF: 40,000 SF

**Loading Docks:** 3 Covered Loading Docks **Comments:** Small office, 1 restroom

Will consider short term deals (± 1 year)

Inexpensive space for storage

Available immediately Priced for quick lease