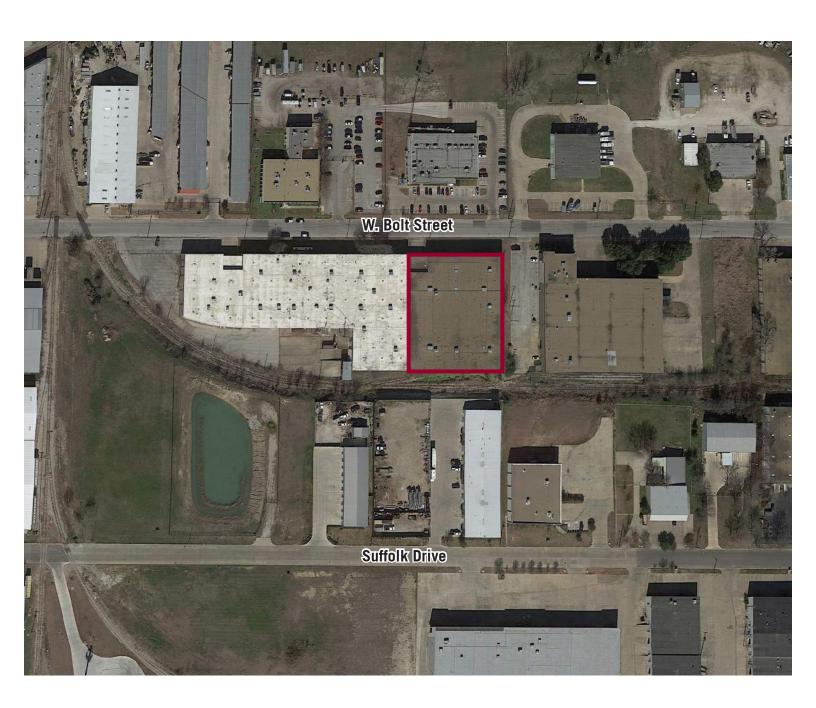

## 3131 W Bolt Street, Fort Worth, TX 76110

40,000 SF AVAILABLE

### LISTING DATA

Available SF: 40,000 SF

**Loading Docks:** 3 Covered Loading Docks **Comments:** Small office, 1 restroom

Will consider short term deals (± 1 year)

Inexpensive space for storage

Available immediately Priced for quick lease