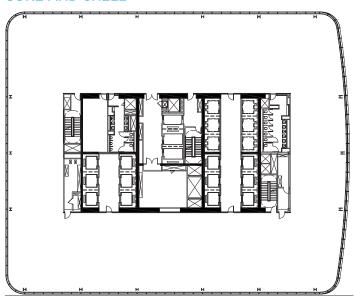

*

**RENT:** Upon Request

POSSESSION: 4Q 2019

**CONDITION:** Sublandlord will build to a high end standard.

**TERM:** 5 TO 7 YEARS

- Full floor, build to suit opportunity in Manhattan West
- · All reasonable divisions considered
- Four (4) sides of windows with breathtaking views in all directions
- Efficient, column-free center core floor plate
- 13'6" slab to slab ceiling height
- Floor to ceiling windows and no convectors

### **SAMPLE TEST FIT**



- SUPPORT SEATING
- OFFICES
  - CONFERENCE ROOMS

| Total occupancy            | 54         |
|----------------------------|------------|
| Support seating            | 10         |
| Perimeter offices (145 SF) | 44         |
| Conference seats           | 38         |
| Density                    | 583 RSF /p |

### **CORE AND SHELL**



CUSHMAN & WAKEFIELD 2



## MANHATTAN WEST IS IN THE HEART OF MANHATTAN'S NEWEST NEIGHBORHOOD ON THE WEST SIDE.

Manhattan West will be a thriving community made up of state-of-the-art custom-designed office space, experiential retail, abundant green space, an amenity-rich residential tower and boutique hotel.

### JOIN PRESTIGIOUS TENANT ROSTER —

ERNST & YOUNG SKADDEN ACCENTURE NATIONAL HOCKEY LEAGUE MCKOOL SMITH









CUSHMAN & WAKEFIELD