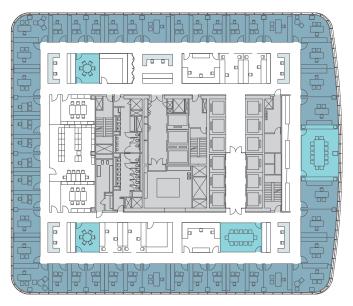

### **SAMPLE TEST FIT**

- SUPPORT SEATING
- OFFICES
  - CONFERENCE ROOMS

| Total occupancy            | 54         |
|----------------------------|------------|
| Support seating            | 10         |
| Perimeter offices (145 SF) | 44         |
| Conference seats           | 38         |
| Density                    | 583 RSF /p |