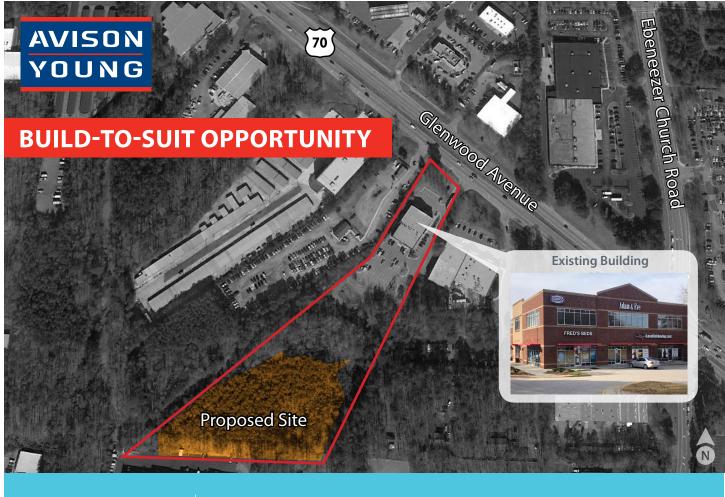

#### Opportunity

Build-to-suit opportunity with pre-approvals for a 30,000-40,000 sf building. Owner will consider reducing footprint to a minimum of 15,000 sf and create an outside storage area. Building can be designed with dock-level or grade-level doors and specific to client

**Justin Booth Senior Vice President** 919.866.4262 justin.booth@avisonyoung.com needs. Municipal utilities and monument signage along Glenwood Avenue are available. Glenwood Avenue is highly trafficked with more than 41,000 vehicles per day (according to 2017 NC DOT study). Pricing is subject to final building.

## Land Information

| Total Acreage  | ±6.7 acres                |
|----------------|---------------------------|
| Usable Acreage | ±4 acres                  |
| Zoning         | IX-3                      |
| Asking Price   | Subject to final building |