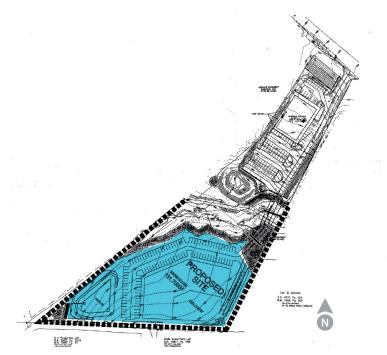

ked with more than 41,000 vehicles per day (according to 2017 NC DOT study). Pricing is subject to final building.



Platinum member

## Land Information

| Total Acreage  | ±6.7 acres                |
|----------------|---------------------------|
| Usable Acreage | ±4 acres                  |
| Zoning         | IX-3                      |
| Asking Price   | Subject to final building |

### Location

Centrally located between Downtown Raleigh and Downtown Durham. Approximately one mile from Interstate 540 and seven miles from Interstate 40. RDU International Airport is conveniently located eight miles away from the building.



# Utilities

| Electricity | Duke Progress   |
|-------------|-----------------|
| Water       | City of Raleigh |
| Sewer       | City of Raleigh |

# Plat Map



# Flex Configuration





Justin Booth Senior Vice President 919.866.4262 justin.booth@avisonyoung.com

5440 Wade Park Boulevard, Suite 200 Raleigh, NC 27607 | 919.785.3434 | avisonyoung.com

### Amenities Map





Justin Booth Senior Vice President 919.866.4262 justin.booth@avisonyoung.com

5440 Wade Park Boulevard, Suite 200 Raleigh, NC 27607 | 919.785.3434 | avisonyoung.com

# Flood Map



#### Flood Map Legend



Floodway - No encroachment

1% annual chance of flood



Flood map courtesy of Wake County IMAPS



Justin Booth Senior Vice President 919.866.4262 justin.booth@avisonyoung.com

5440 Wade Park Boulevard, Suite 200 Raleigh, NC 27607 | 919.785.3434 | avisonyoung.com

### Parcel Map



### **Existing Development**





Justin Booth Senior Vice President 919.866.4262 justin.boot