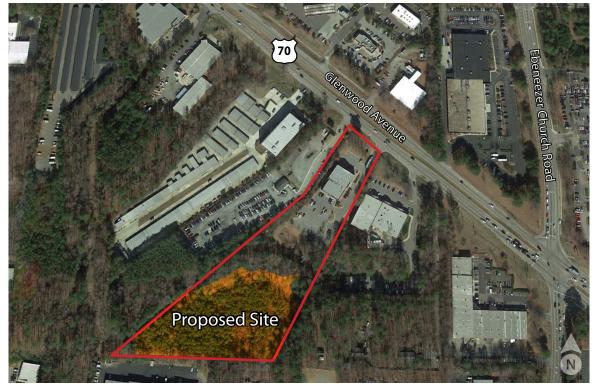

#### Opportunity

Build-to-suit opportunity with pre-approvals for a 30,000-40,000 sf building. Owner will consider reducing footprint to a minimum of 15,000 sf and create an outside storage area. Building can be designed with dock-level or grade-level doors and specific to client

### **Existing Development**

Justin Booth Senior Vice President 919.866.4262 justin.booth@avisonyoung.com

5440 Wade Park Boulevard, Suite 200 Raleigh, NC 27607 | 919.785.3434 | avisonyoung.com