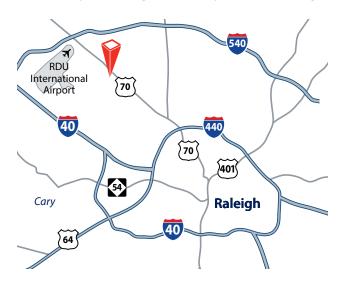

### Location

Centrally located between Downtown Raleigh and Downtown Durham. Approximately one mile from Interstate 540 and seven miles from Interstate 40. RDU International Airport is conveniently located eight miles away from the building.