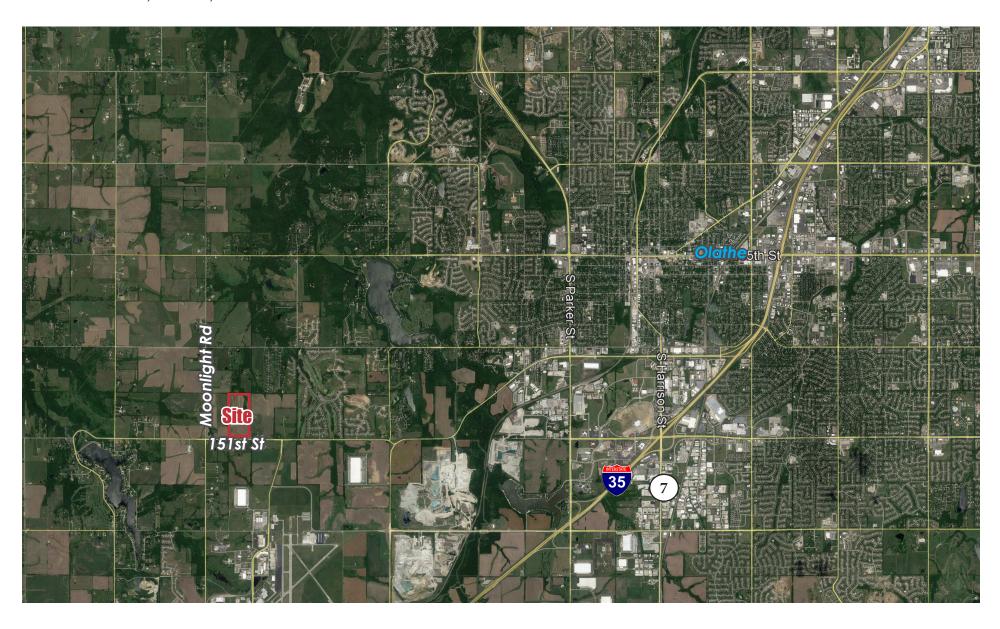

# 80 ACRES FOR SALE

27180 W 151ST ST, OLATHE, KS





(913) 491-3366 ds@reececommercial.com JIB FELTER

(913) 333-7830

jib.felter@reececommercial.com

Selling Land & Farms Since 1976

REECE COMMERCIAL REAL ESTATE | 8005 W 110th St, Ste 150, Overland Park, KS 66210

#### 27180 W 151ST ST, OLATHE, KS

**LOCATION** Property is 1/4 mile east of Moonlight Rd on the north side of 151st St

**ACRES** Approximately 80 acres

**PRICE** \$720,000 (\$9,000/acre)

**TERRAIN** Open, gently rolling farm ground. See attached topography map.

**UTILITIES** There is a 12" water line on the south boundary, along 151st St. There is a 4" gas line also on the south boundary.

See Atmos gas map.

**TAXES** 2017 Taxes were \$1,166.63

**SCHOOLS** Gardner-Edgerton school district

**LEASES** Oil and gas in effect, income varies but approximately \$4,500 annually.