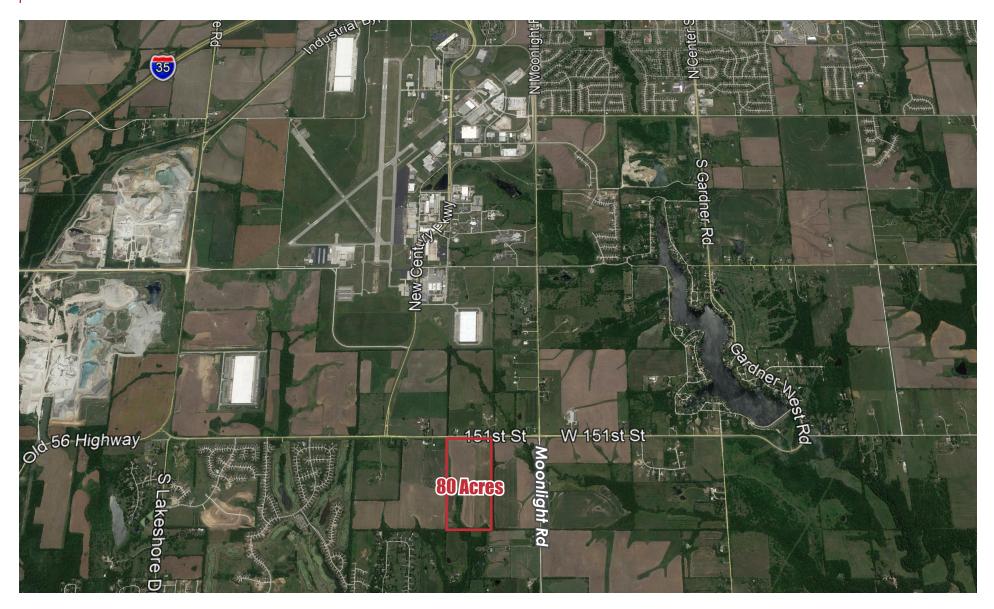

and & Farms Since 1976

REECE COMMERCIAL REAL ESTATE | 8005 W 110th St, Ste 150, Overland Park, KS 66210

#### 27180 W 151ST ST, OLATHE, KS

**LOCATION** Property is 1/4 mile east of Moonlight Rd on the north side of 151st St

**ACRES** Approximately 80 acres

**PRICE** \$720,000 (\$9,000/acre)

**TERRAIN** Open, gently rolling farm ground. See attached topography map.

**UTILITIES** There is a 12" water line on the south boundary, along 151st St. There is a 4" gas line also on the south boundary.

See Atmos gas map.

**TAXES** 2017 Taxes were \$1,166.63

**SCHOOLS** Gardner-Edgerton school district

**LEASES** Oil and gas in effect, income varies but approximately \$4,500 annually. Farm lease, amount to be determined.



#### **AERIAL - FACING NORTH**





#### **AERIAL - FACING SOUTH**





#### **AERIAL - FACING EAST**





#### **AERIAL - FACING NORTH**





#### **AERIAL - FACING WEST**





#### **TOPOGRAPHY MAP**





#### **MAPS**

### **ATMOS GAS MAP**





#### **SCHOOL MAP**





## **PHOTO**