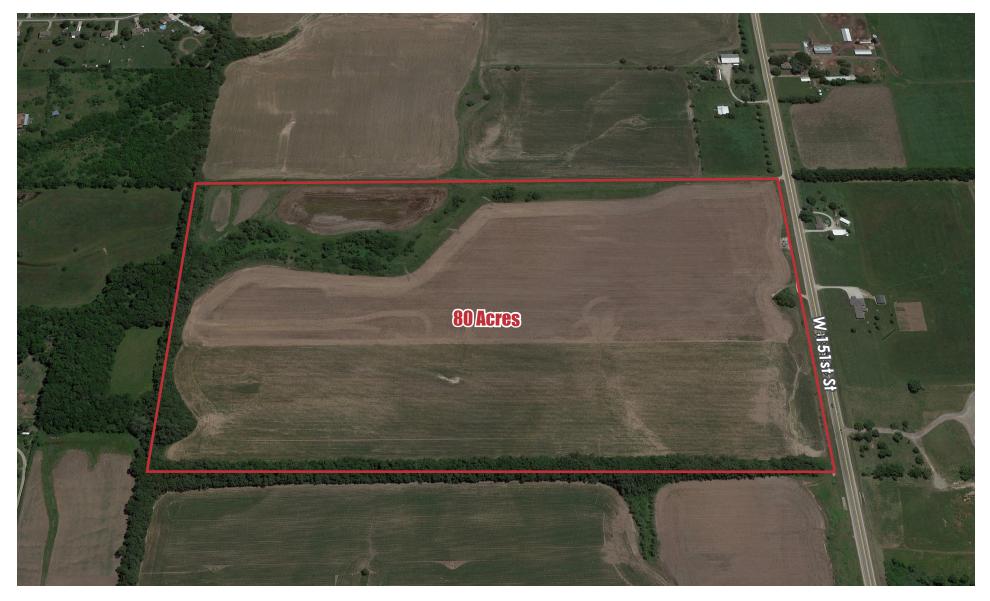

#### 27180 W 151ST ST, OLATHE, KS

**LOCATION** Property is 1/4 mile east of Moonlight Rd on the north side of 151st St

**ACRES** Approximately 80 acres

**PRICE** \$720,000 (\$9,000/acre)

**TERRAIN** Open, gently rolling farm ground. See attached topography map.

**UTILITIES** There is a 12" water line on the south boundary, along 151st St. There is a 4" gas line also on the south boundary.

See Atmos gas map.

**TAXES** 2017 Taxes were \$1,166.63

**SCHOOLS** Gardner-Edgerton school district

**LEASES** Oil and gas in effect, income varies but approximately \$4,500 annually. Farm lease, amount to be determined.



#### **AERIAL - FACING NORTH**





#### **AERIAL - FACING SOUTH**





#### **AERIAL - FACING EAST**





#### **AERIAL - FACING NORTH**





#### **AERIAL - FACING WEST**





#### **TOPOGRAPHY MAP**





#### **MAPS**

### **ATMOS GAS MAP**





#### **SCHOOL MAP**





## **PHOTO**