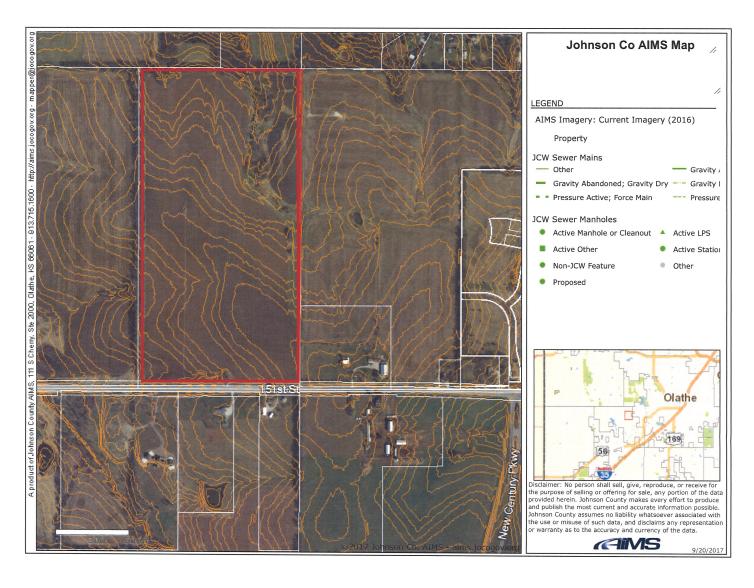

, KS

**LOCATION** Property is 1/4 mile east of Moonlight Rd on the north side of 151st St

**ACRES** Approximately 80 acres

**PRICE** \$720,000 (\$9,000/acre)

**TERRAIN** Open, gently rolling farm ground. See attached topography map.

**UTILITIES** There is a 12" water line on the south boundary, along 151st St. There is a 4" gas line also on the south boundary.

See Atmos gas map.

**TAXES** 2017 Taxes were \$1,166.63

**SCHOOLS** Gardner-Edgerton school district

**LEASES** Oil and gas in effect, income varies but approximately \$4,500 annually. Farm lease, amount to be determined.



#### **AERIAL - FACING NORTH**





#### **AERIAL - FACING SOUTH**





#### **AERIAL - FACING EAST**





#### **AERIAL - FACING NORTH**





#### **AERIAL - FACING WEST**





#### **TOPOGRAPHY MAP**





#### **MAPS**

### **ATMOS GAS MAP**





#### **SCHOOL MAP**





## **PHOTO**