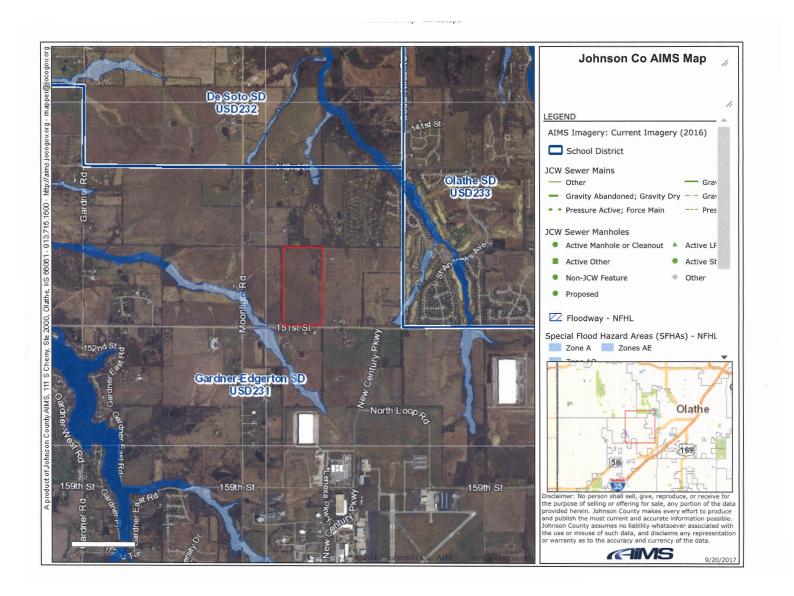

north side of 151st St

**ACRES** Approximately 80 acres

**PRICE** \$720,000 (\$9,000/acre)

**TERRAIN** Open, gently rolling farm ground. See attached topography map.

**UTILITIES** There is a 12" water line on the south boundary, along 151st St. There is a 4" gas line also on the south boundary.

See Atmos gas map.

**TAXES** 2017 Taxes were \$1,166.63

**SCHOOLS** Gardner-Edgerton school district

**LEASES** Oil and gas in effect, income varies but approximately \$4,500 annually. Farm lease, amount to be determined.



#### **AERIAL - FACING NORTH**





#### **AERIAL - FACING SOUTH**





#### **AERIAL - FACING EAST**





#### **AERIAL - FACING NORTH**





#### **AERIAL - FACING WEST**





#### **TOPOGRAPHY MAP**





#### **MAPS**

### **ATMOS GAS MAP**





#### **SCHOOL MAP**





## **PHOTO**