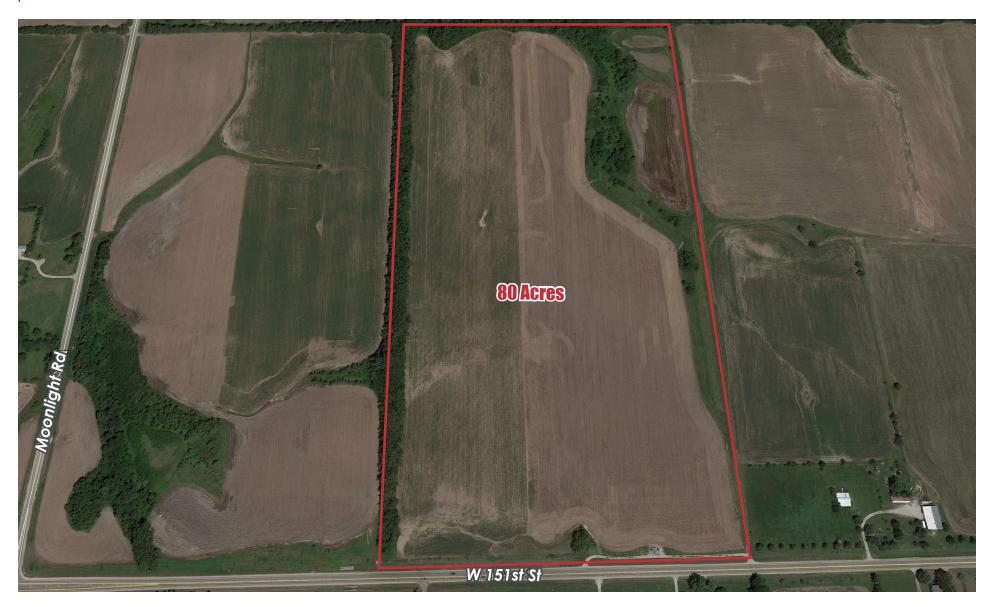

Ste 150, Overland Park, KS 66210

#### 27180 W 151ST ST, OLATHE, KS

**LOCATION** Property is 1/4 mile east of Moonlight Rd on the north side of 151st St

**ACRES** Approximately 80 acres

**PRICE** \$720,000 (\$9,000/acre)

**TERRAIN** Open, gently rolling farm ground. See attached topography map.

**UTILITIES** There is a 12" water line on the south boundary, along 151st St. There is a 4" gas line also on the south boundary.

See Atmos gas map.

**TAXES** 2017 Taxes were \$1,166.63

**SCHOOLS** Gardner-Edgerton school district

**LEASES** Oil and gas in effect, income varies but approximately \$4,500 annually. Farm lease, amount to be determined.



#### **AERIAL - FACING NORTH**





#### **AERIAL - FACING SOUTH**





#### **AERIAL - FACING EAST**





#### **AERIAL - FACING NORTH**





#### **AERIAL - FACING WEST**





#### **TOPOGRAPHY MAP**





#### **MAPS**

### **ATMOS GAS MAP**





#### **SCHOOL MAP**





## **PHOTO**