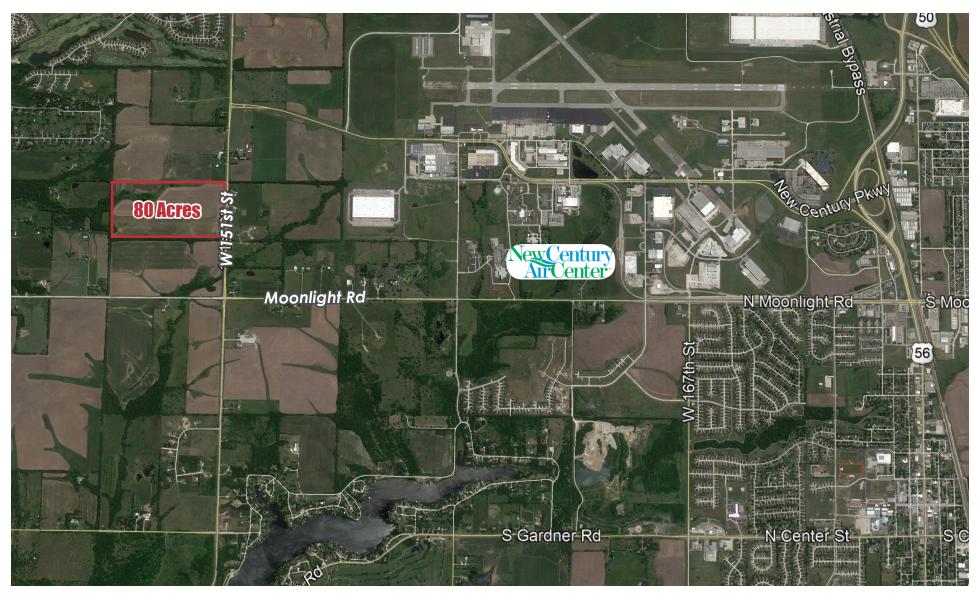

RCIAL REAL ESTATE | 8005 W 110th St, Ste 150, Overland Park, KS 66210

#### 27180 W 151ST ST, OLATHE, KS

**LOCATION** Property is 1/4 mile east of Moonlight Rd on the north side of 151st St

**ACRES** Approximately 80 acres

**PRICE** \$720,000 (\$9,000/acre)

**TERRAIN** Open, gently rolling farm ground. See attached topography map.

**UTILITIES** There is a 12" water line on the south boundary, along 151st St. There is a 4" gas line also on the south boundary.

See Atmos gas map.

**TAXES** 2017 Taxes were \$1,166.63

**SCHOOLS** Gardner-Edgerton school district

**LEASES** Oil and gas in effect, income varies but approximately \$4,500 annually. Farm lease, amount to be determined.



#### **AERIAL - FACING NORTH**





#### **AERIAL - FACING SOUTH**





#### **AERIAL - FACING EAST**





#### **AERIAL - FACING NORTH**





#### **AERIAL - FACING WEST**





#### **TOPOGRAPHY MAP**





#### **MAPS**

### **ATMOS GAS MAP**





#### **SCHOOL MAP**





## **PHOTO**