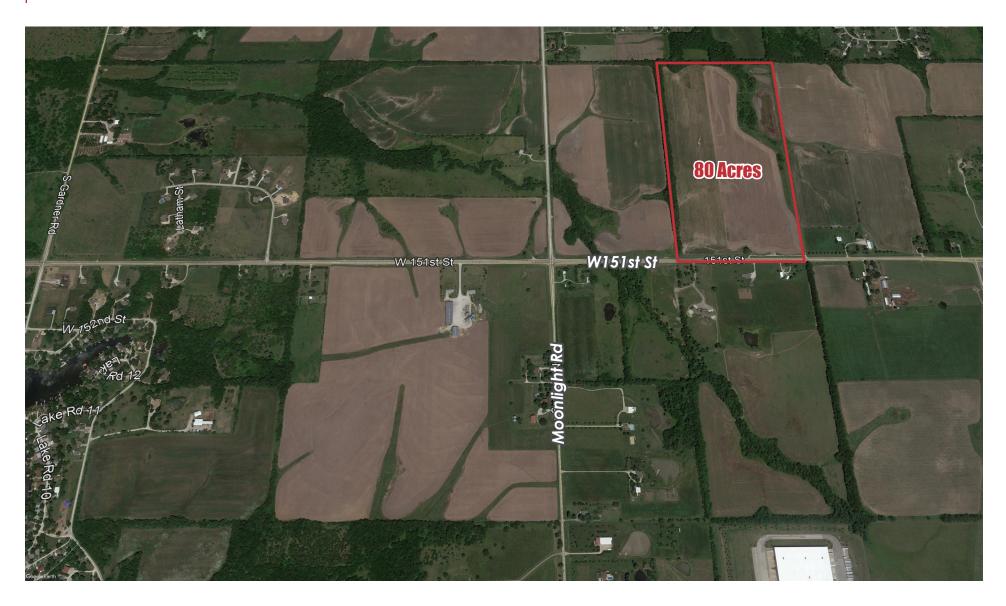

elter@reececommercial.com

Selling Land & Farms Since 1976

REECE COMMERCIAL REAL ESTATE | 8005 W 110th St, Ste 150, Overland Park, KS 66210

#### 27180 W 151ST ST, OLATHE, KS

**LOCATION** Property is 1/4 mile east of Moonlight Rd on the north side of 151st St

**ACRES** Approximately 80 acres

**PRICE** \$720,000 (\$9,000/acre)

**TERRAIN** Open, gently rolling farm ground. See attached topography map.

**UTILITIES** There is a 12" water line on the south boundary, along 151st St. There is a 4" gas line also on the south boundary.

See Atmos gas map.

**TAXES** 2017 Taxes were \$1,166.63

**SCHOOLS** Gardner-Edgerton school district

**LEASES** Oil and gas in effect, income varies but approximately \$4,500 annually. Farm lease, amount to be determined.



#### **AERIAL - FACING NORTH**





#### **AERIAL - FACING SOUTH**





#### **AERIAL - FACING EAST**





#### **AERIAL - FACING NORTH**





#### **AERIAL - FACING WEST**





#### **TOPOGRAPHY MAP**





#### **MAPS**

### **ATMOS GAS MAP**





#### **SCHOOL MAP**





## **PHOTO**