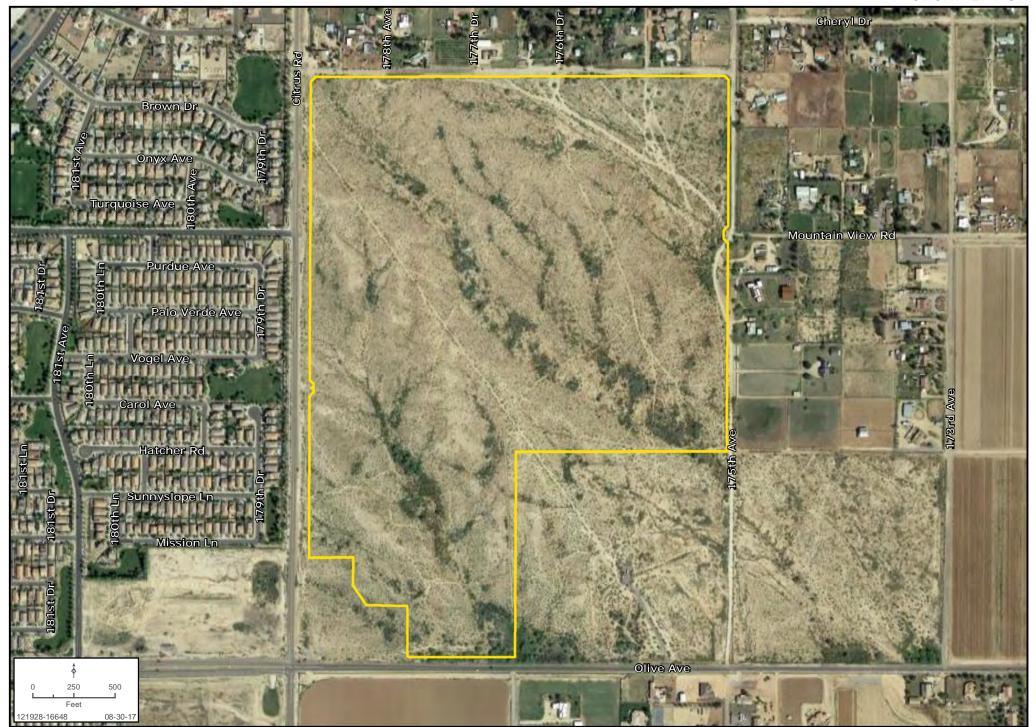

ummary (Due at issuance of building permit for each lot):

N/A Sewer (no hook up fee)

\$1,888 City of Gelendale (per Development Agreement)

\$1,000 Schools

\$2,888 Total assuming 5/8' meter

Sewer - \$2,918 payable as detailed per EPCOR Water (5/8" meter) - \$3,435 payable as detailed per EPCOR

#### WATER

Zanjero Pass will be served by EPCOR as part of their Agua Fria District tariff.

• Fees are based on water meter size. (see Agua Fria tariff) Example: 5/8" meter = \$3,435; 3/4" meter = \$5,175



Cotton Ln

### **ZANJERO PASS** SITE PLAN





### **REGIONAL MAP**

Mike Schwab | 480.483.8100 | www.landadvisors.com





# **SURROUNDING DEVELOPMENT MAP**

Mike Schwab | 480.483.8100 | www.landadvisors.com





# **PROPERTY AERIAL**

Mike Schwab | 480.483.8100 | www.landadvisors.com