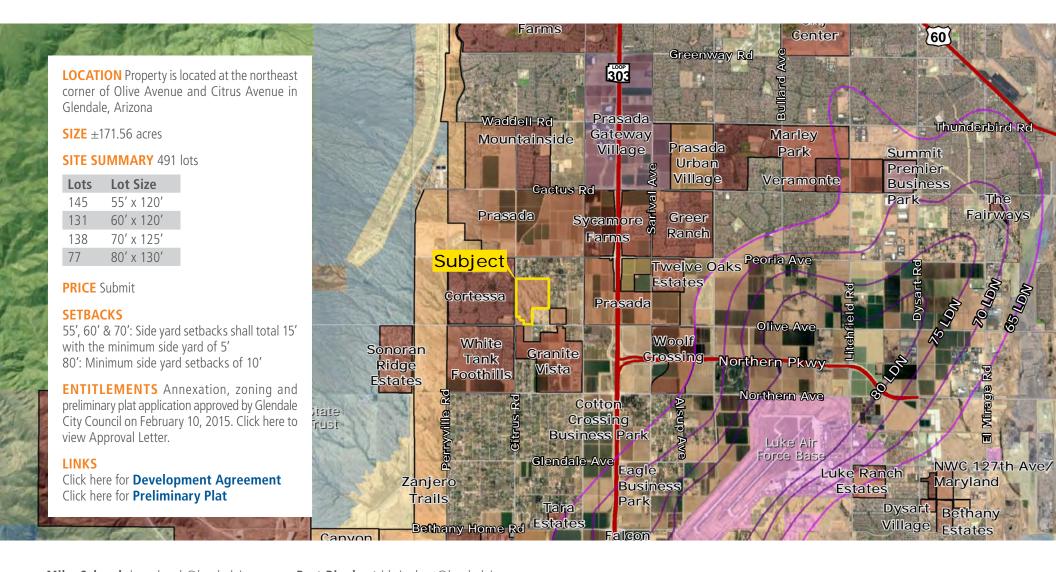

# **SURROUNDING DEVELOPMENT MAP**

Mike Schwab | 480.483.8100 | www.landadvisors.com