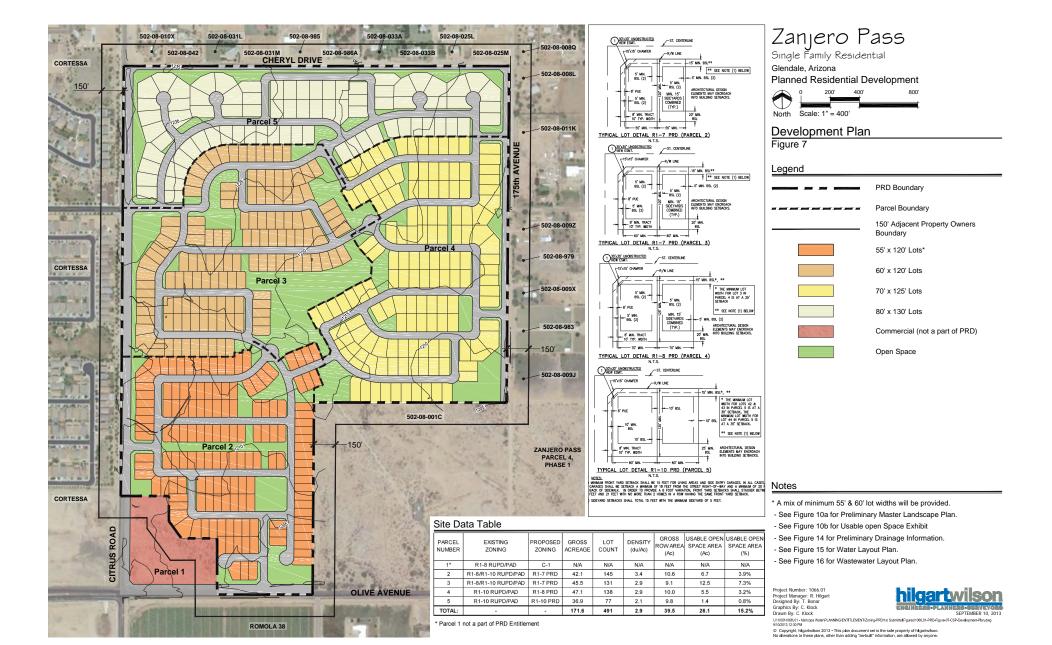

acres or \$2,918/lot). This agreement is good through Sept. 2016. After that date, please check wth Mr. Finke for a new ENR Index-Adjusted payment amount.

• There are no individual lot sewer hook up fees

#### **UTILITY SUMMARY**

Impact Fee Summary (Due at issuance of building permit for each lot):

N/A Sewer (no hook up fee)

\$1,888 City of Gelendale (per Development Agreement)

\$1,000 Schools

\$2,888 Total assuming 5/8' meter

Sewer - \$2,918 payable as detailed per EPCOR Water (5/8" meter) - \$3,435 payable as detailed per EPCOR

#### WATER

Zanjero Pass will be served by EPCOR as part of their Agua Fria District tariff.

• Fees are based on water meter size. (see Agua Fria tariff) Example: 5/8" meter = \$3,435; 3/4" meter = \$5,175



Cotton Ln

### **ZANJERO PASS** SITE PLAN





### **REGIONAL MAP**

Mike Schwab | 480.483.8100 | www.landadvisors.com





# **SURROUNDING DEVELOPMENT MAP**

Mike Schwab | 480.483.8100 | www.landadvisors.com





# **PROPERTY AERIAL**

Mike Schwab | 480.483.8100 | www.landadvisors.com