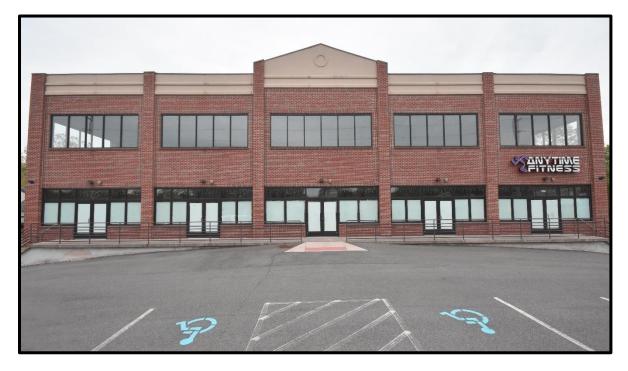

### **Рното**ѕ

### **HIGHLIGHTS**

- Premier Office Space with Street-level Retail Located in Newly Constructed 28 Center Plaza
- Fully Leased Lower Level with only 3 Retail Spaces Remaining!!
- Prime Location on Route 28 only 4 miles to Centreville, Route 29 & HWY 66
- Excellent Visibility with Building Signage & Monument Signage
- Traffic Counts 46,000 VPD on Rt.28
- Beautiful Upscale Building with Luxurious Lobby, Full-size Elevator and Lots of Windows
- B-1 Zoning Uses Include:
  - o Retail, Office, Veterinary, School, Restaurant
  - Laundromat, Event Center, Craft Brewery, Financial Institution
  - Barber Shop, Catering, Dry Cleaning, Locksmith, Medical/Dental