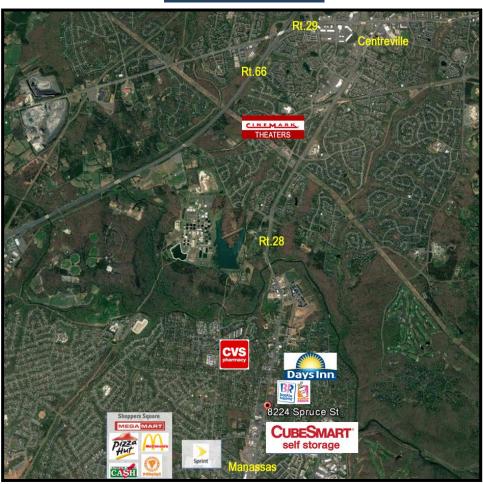

### **LOCATION MAP**

### **HIGHLIGHTS**

- Premier Office Space with Street-level Retail Located in Newly Constructed 28 Center Plaza
- Fully Leased Lower Level with only 3 Retail Spaces Remaining!!
- Prime Location on Route 28 only 4 miles to Centreville, Route 29 & HWY 66
- Excellent Visibility with Building Signage & Monument Signage
- Traffic Counts 46,000 VPD on Rt.28
- Beautiful Upscale Building with Luxurious Lobby, Full-size Elevator and Lots of Windows
- B-1 Zoning Uses Include:
  - o Retail, Office, Veterinary, School, Restaurant
  - Laundromat, Event Center, Craft Brewery, Financial Institution
  - Barber Shop, Catering, Dry Cleaning, Locksmith, Medical/Dental