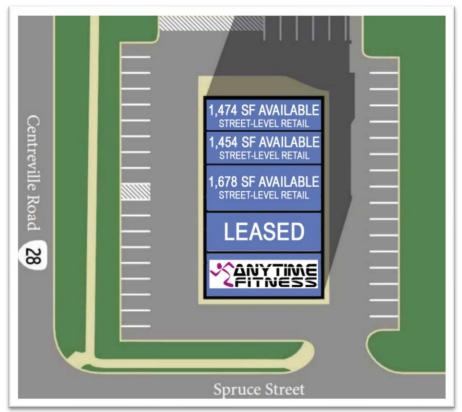

### **STREET-LEVEL RETAIL AVAILABLE**

**WWW.WEBER-RECTOR.COM** 

**BRIAN SNOOK** 

(703) 330-1224

BRIAN@WEBER-RECTOR.COM

Weber Rector Commercial Real Estate Services, Inc. 9401 Battle Street Manassas, VA 20110

### **HIGHLIGHTS**

- Premier Office Space with Street-level Retail Located in Newly Constructed 28 Center Plaza
- Fully Leased Lower Level with only 3 Retail Spaces Remaining!!
- Prime Location on Route 28 only 4 miles to Centreville, Route 29 & HWY 66
- Excellent Visibility with Building Signage & Monument Signage
- Traffic Counts 46,000 VPD on Rt.28
- Beautiful Upscale Building with Luxurious Lobby, Full-size Elevator and Lots of Windows
- B-1 Zoning Uses Include:
  - o Retail, Office, Veterinary, School, Restaurant
  - Laundromat, Event Center, Craft Brewery, Financial Institution
  - Barber Shop, Catering, Dry Cleaning, Locksmith, Medical/Dental