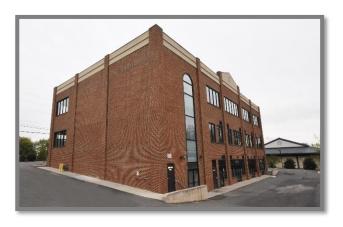

### **OFFICE & RETAIL SPACE**

8224 Spruce Street

Manassas, VA

### **HIGHLIGHTS**

- Premier Office Space with Street-level Retail Located in Newly Constructed 28 Center Plaza
- Fully Leased Lower Level with only 3 Retail Spaces Remaining!!
- Prime Location on Route 28 only 4 miles to Centreville, Route 29 & HWY 66
- Excellent Visibility with Building Signage & Monument Signage
- Traffic Counts 46,000 VPD on Rt.28
- Beautiful Upscale Building with Luxurious Lobby, Full-size Elevator and Lots of Windows
- B-1 Zoning Uses Include:
  - o Retail, Office, Veterinary, School, Restaurant
  - Laundromat, Event Center, Craft Brewery, Financial Institution
  - Barber Shop, Catering, Dry Cleaning, Locksmith, Medical/Dental

### **OFFICE & RETAIL SPACE**

**8224 Spruce Street** 

Manassas, VA