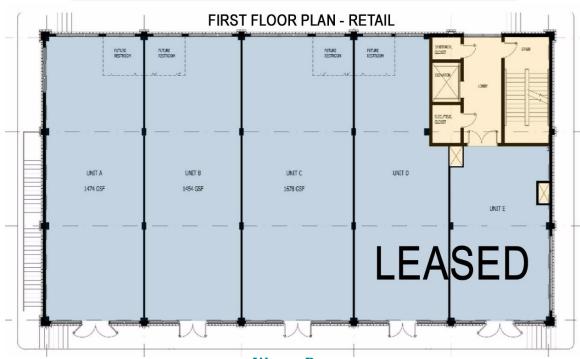

### **STREET-LEVEL RETAIL AVAILABLE**

**WWW.WEBER-RECTOR.COM** 

**BRIAN SNOOK** 

(703) 330-1224

BRIAN@WEBER-RECTOR.COM

Weber Rector Commercial Real Estate Services, Inc. 9401 Battle Street Manassas, VA 20110

### **HIGHLIGHTS**

- Premier Office Space with Street-level Retail Located in Newly Constructed 28 Center Plaza
- Fully Leased Lower Level with only 3 Retail Spaces Remaining!!
- Prime Location on Route 28 only 4 miles to Centreville, Route 29 & HWY 66
- Excellent Visibility with Building Signage & Monument Signage
- Traffic Counts 46,000 VPD on Rt.28
- Beautiful Upscale Building with Luxurious Lobby, Full-size Elevator and Lots of Windows
- B-1 Zoning Uses Include:
  - o Retail, Office, Veterinary, School, Restaurant
  - Laundromat, Event Center, Craft Brewery, Financial Institution
  - Barber Shop, Catering, Dry Cleaning, Locksmith, Medical/Dental