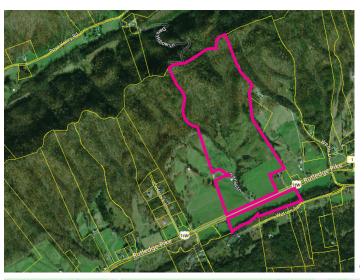

## 165 Rolling Acres w/ a House, Barn & Creek in Rutledge

This 165 beautiful rolling acres, located minutes from downtown Rutledge, features a single family home, a barn and a creek. The property has approximately 1,460' of frontage on the north side of Hwy 11W and approximately 1,900' of frontage on the south side of Hwy 11W. Approximately 13 acres of the property sits on the south side of 11W. No value is being included for the home on the property.