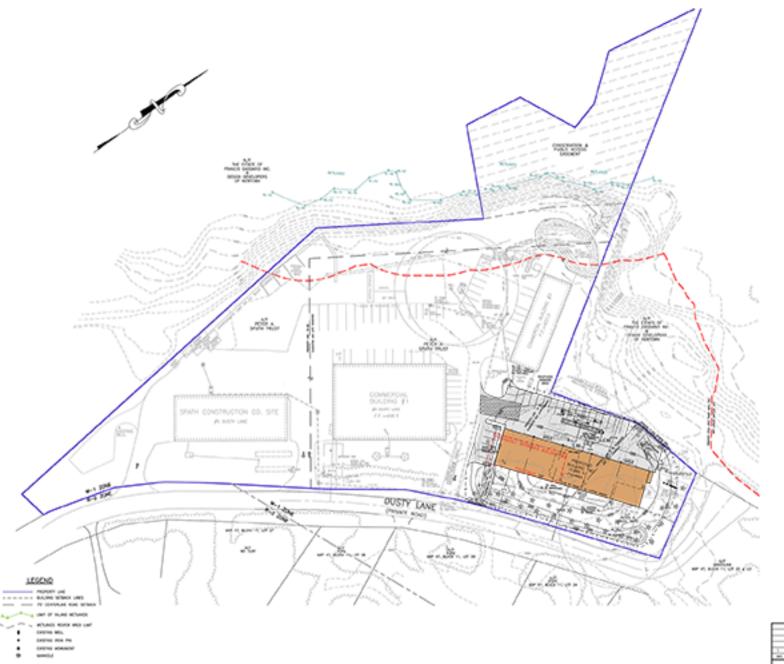

SITE PLAN - OVERALL DEPICTING SPECIAL DICEPTION AMENOMENTS TAX WAP 47, DLOCK 11, LOTS 16,17,18, & 42

5, 9, 17, & 19 DUSTY LAND NEWTOWN, CONNECTICUT PROTEINED FOR THE

PETER A. SPATH TRUST

~2000 NECKSON-