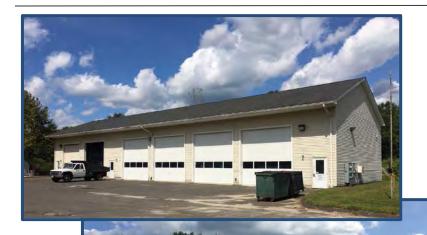

#### Industrial Park with Space Available

**Square Feet:** 5,000 sq. ft. available in 9 Dusty Lane

Zone: Industrial

Clear Height: 16' clear

**Construction:** Block and steel, and wood frame

**Loading doors:** 5 Dusty, Overhead doors, dock potential

9 Dusty, Overhead doors, dock potential

**Heat:** Propane gas, individual meters

**Sewer:** Septic System

Water: Well water, 40-60 psi

**Listed Price:** \$10.00 per sq. ft. triple net

**Comments:** Owner will sub-divide space

New building to be built will be 10,000 sq. ft. with a dock and drive-in door

For additional information or to arrange a tour, please contact Bruce Wettenstein, SIOR

203-226-7101 Ext 2, bruce@vidalwettenstein.com