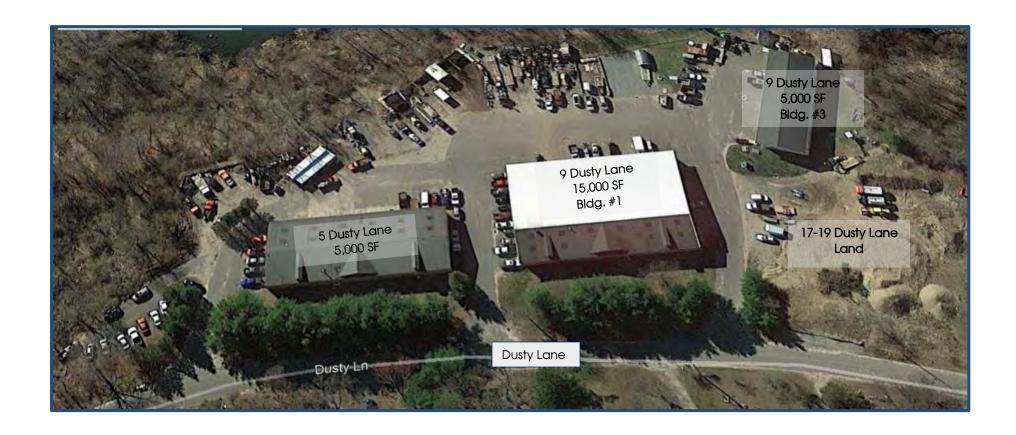

#### Industrial Park with Space Available

**Square Feet:** 5,000 sq. ft. available in 9 Dusty Lane

Zone: Industrial

Clear Height: 16' clear

**Construction:** Block and steel, and wood frame

**Loading doors:** 5 Dusty, Overhead doors, dock potential

9 Dusty, Overhead doors, dock potential

**Heat:** Propane gas, individual meters

**Sewer:** Septic System

Water: Well water, 40-60 psi

**Listed Price:** \$10.00 per sq. ft. triple net

**Comments:** Owner will sub-divide space

New building to be built will be 10,000 sq. ft. with a dock and drive-in door

For additional information or to arrange a tour, please contact Bruce Wettenstein, SIOR

203-226-7101 Ext 2, bruce@vidalwettenstein.com