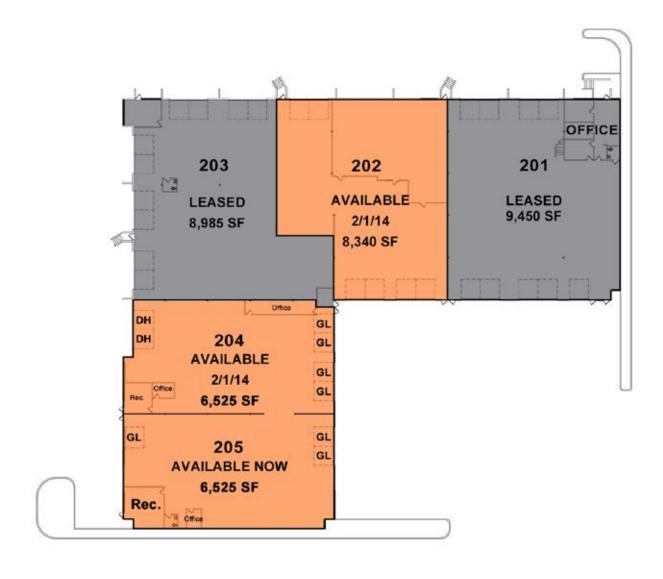

# Warehouse Space Available

1111 South 344th Street Federal Way, WA

**Building 1: Suite 202** 

8,340 SF warehouse +2,000 SF office 2 DH / 4 GL doors

#### Building 1: Suite 204/205

13,050 SF warehouse 1,000 SF office

Dock and grade-level loading

Sprinklered

±20' clear height

Concrete tilt-up construction

Space is partially demised and can be broken into two 6,525 SF bays

# 1111 South 344th Street - Building 1