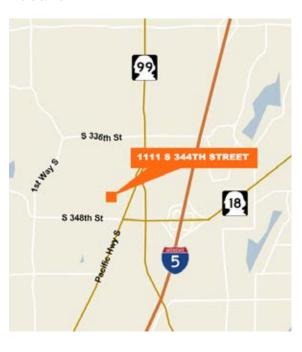

# For Lease

# Warehouse Space Available

1111 South 344th Street Federal Way, WA

**Building 1: Suite 202** 

8,340 SF warehouse +2,000 SF office 2 DH / 4 GL doors

#### Building 1: Suite 204/205

13,050 SF warehouse 1,000 SF office

Dock and grade-level loading

Sprinklered

±20' clear height

Concrete tilt-up construction

Space is partially demised and can be broken into two 6,525 SF bays



## Location



### Contact

Mark Clirehugh, SIOR, CCIM 253.722.1416 markc@kiddermathews.com

Derrick Urquhart 253.722.1404 derricku@kiddermathews.com



# 1111 South 344th Street - Building 1



### Contact

Mark Clirehugh, SIOR, CCIM 253.722.1416 markc@kiddermathews.com **Derrick Urquhart** 253.722.1404 derricku@kiddermathews.com