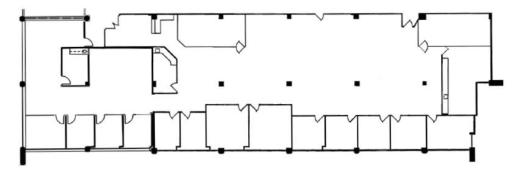

#### **FLOOR PLAN**

#### **FURNITURE**

- Fully furnished
- 2 Large Conference Rooms
- 35+ Cubicles
- 13 Offices

## **AVAILABLE SUITE** (SUBLEASE)

 Suites D-354 & D-365 ± 8,940 SF Available

**PLUG & PLAY | OFFICE SUBLEASE** 

For more information, contact: