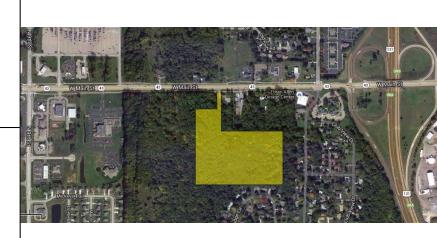

#### **Overview:**

21 Acres suitable for condo a development project in Oshtemo, Michigan. Heavily wooded for privacy and adjacent to existing residential neighborhoods.

### Information:

- County: Municipality: Occupancy Info: Total Acres: Lot Dimensions: Recommended Use: Zoning Code / Description: Between Streets: Parcel #: RE Taxes / Year:
- Kalamazoo Oshtemo Twp Vacant 21.63 Acres 165' x 1225' Vacant Land R-2 / Residential US131 & 9th 3905-14-430-061 \$3,002.09 / 2016