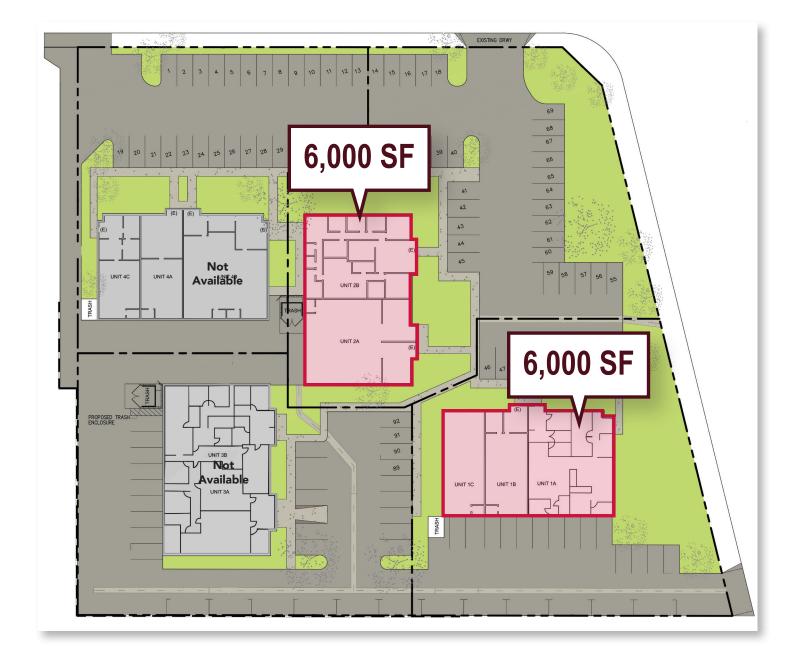

# **2 INDUSTRIAL BUILDINGS FOR SALE/LEASE** ±12,000 SF AVAILABLE ON ±2.43

647 Main Street, Riverside, CA 92501

## **PROPERTY HIGHLIGHTS**

- (2) ±6,000 SF Industrial Units
- Air Conditioned
- "I" Zoning
- 2 Ground Level Doors
- Fire Sprinkler System
- 200 Amps, 120/208 Volts of Power
- 16' Clear Height in Warehouse
- Major Main Street Frontage
- Great Access to the 10, 60, & 215 Freeways