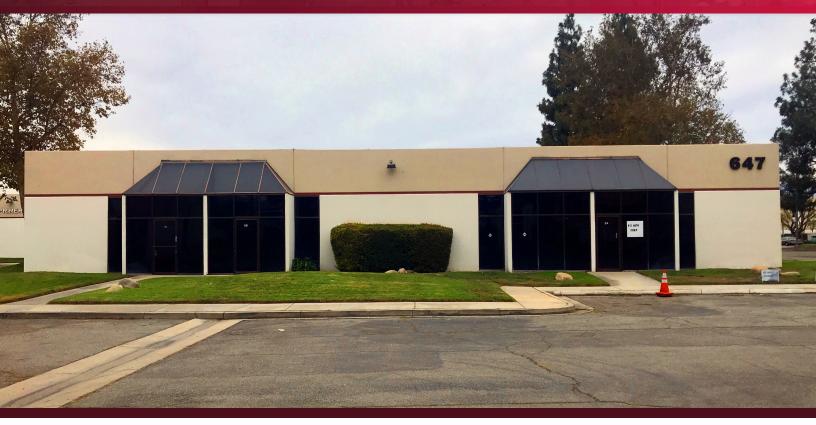

# **2 INDUSTRIAL BUILDINGS FOR SALE/LEASE** ±12,000 SF AVAILABLE ON ±2.43

647 Main Street, Riverside, CA 92501

## **PROPERTY HIGHLIGHTS**

- (2) ±6,000 SF Industrial Units
- Air Conditioned
- "I" Zoning
- 2 Ground Level Doors
- Fire Sprinkler System
- 200 Amps, 120/208 Volts of Power
- 16' Clear Height in Warehouse
- Major Main Street Frontage
- Great Access to the 10, 60, & 215 Freeways