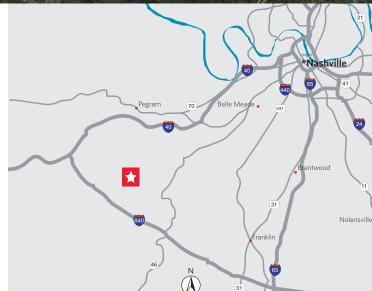

### **Property Highlights**

- Located between Fairview & Franklin in high growth Williamson County
- 1,300' of frontage on Old Hwy 96
- Approximate distance from property:

Fairview - 4 Miles

Franklin - 10 Miles

Nashville - 15 Miles

I-840 - 4 Miles

I-40 - 8 Miles

For more information, visit www.tnlandservices.com

1033 Demonbreun, Suite 600 Nashville, TN 37203 main +1 615 301 2800 fax +1 615 301 2957 **cushmanwakefield.com** 