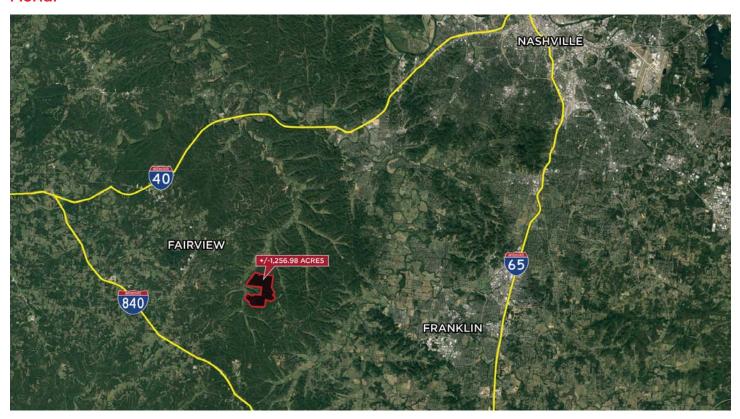

### **Aerial**

### **Property Highlights**

- Located between Fairview & Franklin in high growth Williamson County
- 1,300' of frontage on Old Hwy 96
- Approximate distance from property:

Fairview - 4 Miles

Franklin - 10 Miles

Nashville - 15 Miles

I-840 - 4 Miles

I-40 - 8 Miles

For more information, visit www.tnlandservices.com

1033 Demonbreun, Suite 600 Nashville, TN 37203 main +1 615 301 2800 fax +1 615 301 2957 **cushmanwakefield.com** 