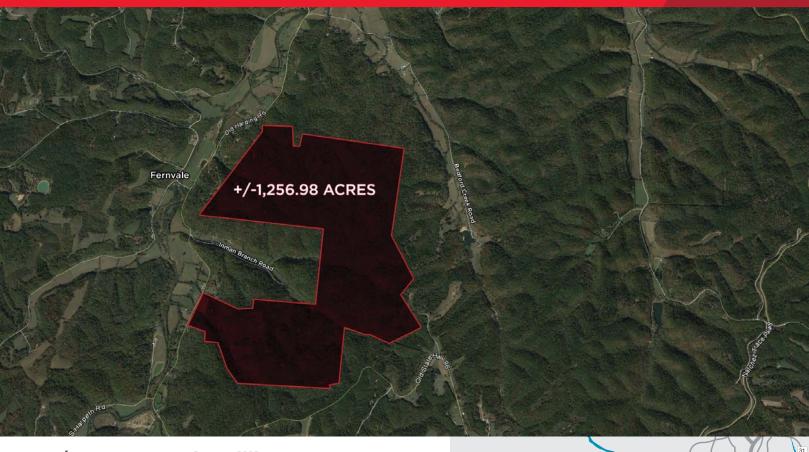

### **Property Highlights**

- Located between Fairview & Franklin in high growth Williamson County
- 1,300' of frontage on Old Hwy 96
- Approximate distance from property:

Fairview - 4 Miles

Franklin - 10 Miles

Nashville - 15 Miles

I-840 - 4 Miles

I-40 - 8 Miles

For more information, visit www.tnlandservices.com

1033 Demonbreun, Suite 600 Nashville, TN 37203 main +1 615 301 2800 fax +1 615 301 2957 **cushmanwakefield.com** 