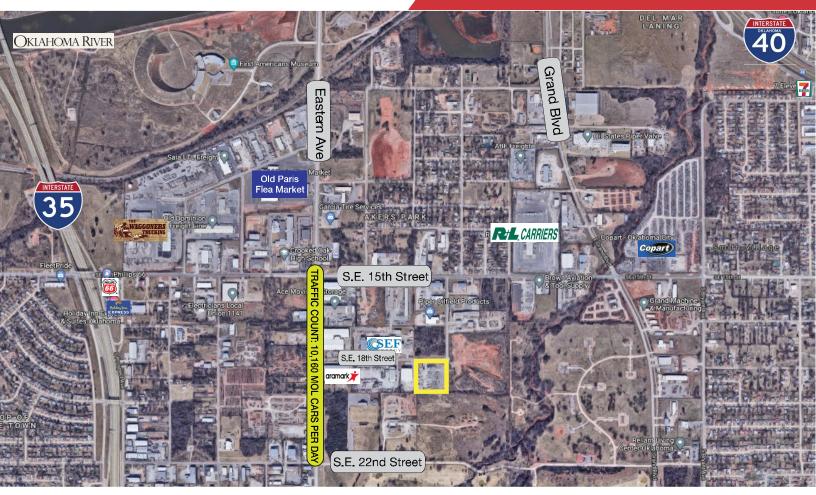

## **LOCATION HIGHLIGHTS**

- 1 Mile to I-40
- 1 Mile to I-35
- Centrally Located Between I-35 & I-40

| Population       | 1 Mile:  | 3 Miles: | 5 Miles: |
|------------------|----------|----------|----------|
|                  | 2,245    | 64,700   | 193,224  |
| Average          | 1 Mile:  | 3 Miles: | 5 Miles: |
| Household Income | \$33,254 | \$37,596 | \$39,675 |
| Total Households | 1 Mile:  | 3 Miles: | 5 Miles: |
|                  | 821      | 24,940   | 73,940   |