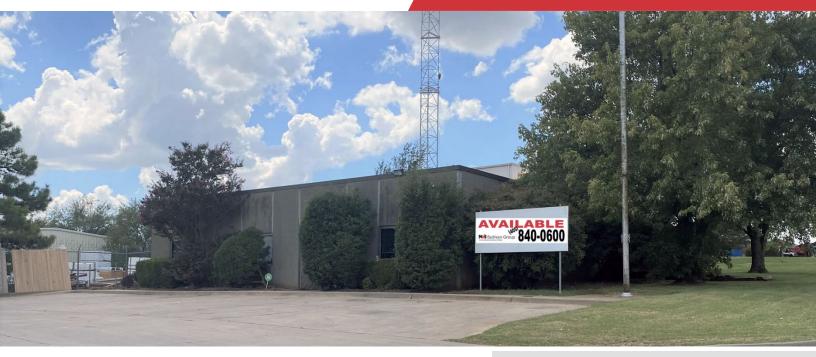

Industrial Manufacturing Building For Sale or Lease

Sales Price: \$1,100,000

Lease Price: \$8,900/Month

(\$11.00/SF) NNN

NNN Charges: \$1.87/SF Total \$10,415/Month

## 2220 S.E. 18th Street

Oklahoma City, Oklahoma 73129

## Industrial Manufacturing Building For Sale 2220 S.E. 18<sup>th</sup> Street