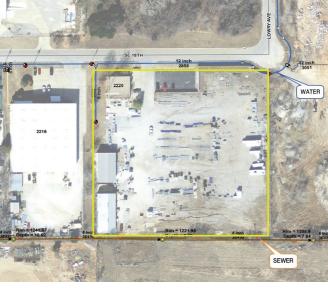

## PROPERTY HIGHLIGHTS

- 3 Building Complex Totaling 9,712 SF
  - (2) Warehouse Buildings
    (1) 4,000 SF & (1) 3,000 SF
  - Separate Office Area-2,712 SF
- (4) Grade Level Doors
- 12' Clear Ceiling Height
- 200 Amp Power
- Fenced Yard
- · Hard, Packed Graveled Yard
- 4.33 Acres MOL

| TOTAL SF (3 Buildings) | 9,712 SF        |
|------------------------|-----------------|
| TOTAL ACRES            | 4.33 Acres      |
| YEAR BUILT / RENOVATED | 1982            |
| ZONED                  | I-2, Industrial |
|                        |                 |