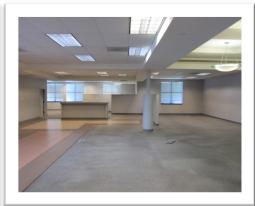

In a modern HQstyle office building, features large open area, windows all-around, easy access to Hwy 80 and Bay Bridge. Across the street from Hilltop Mall, Bank of America, Chase, Walmart and other major retailers. Features:

- Expansive open area
- Four (4) offices
- Two conference rooms
- Storage room
- Open space
- Kitchenette
- Server room
- Two bathrooms
- Lots of parking

\$2.50 MONTHLY PSF / NNN

Matt Gondak
510-450-1434
mgondak@mrecommercial.com
(CA DRE No. 00832220)
www.mrecommercial.com

## FOR LEASE GROUND FLOOR OFFICE SPACE ±10,757 SQUARE FEET 3060 HILLTOP MALL RD RICHMOND, CALIFORNIA

PHOTOS

STREET VIEW

SATELLITE

MAP

AREA BUSINESS