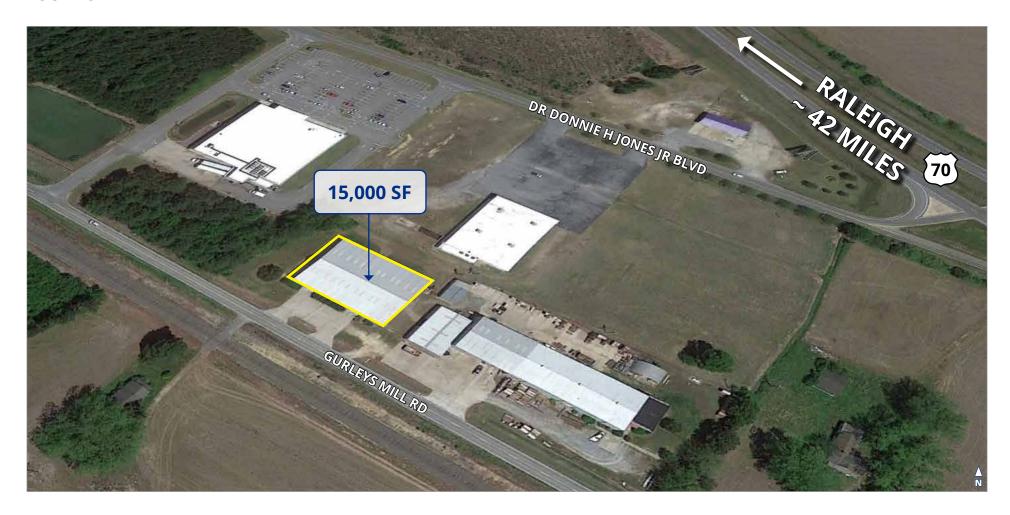

### 15,000 SF AVAILABLE

#### **LOCATION DESCRIPTION**

- Located southeast of Raleigh in Johnston County along US-70 Highway (future I-42)
- Approximately 37 minutes to Raleigh City Limits
- Approximately 10 miles to I-95
- 10 miles to I-495

# 509 GURLEYS MILL ROAD PRINCETON, NC 27569

## 509 GURLEYS MILL ROAD PRINCETON, NC 27569