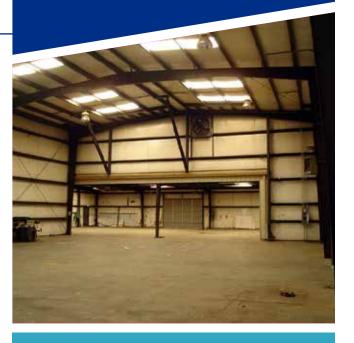

#### **BUILDING DESCRIPTION**

- 15,000 SF of warehouse space for lease
- 150' x100' warehouse
- 25' x 50' columns
- Two drive-in doors 16' x 16'
- One drive-in door 12' x 16'
- Two 200-amp panels
- 208v three-phase power
- Warehouse only, space does not include office or bathroom but can be built out
- Dock access available or installation possible
- 2:1,000 SF parking
- Available for occupancy April 1, 2020