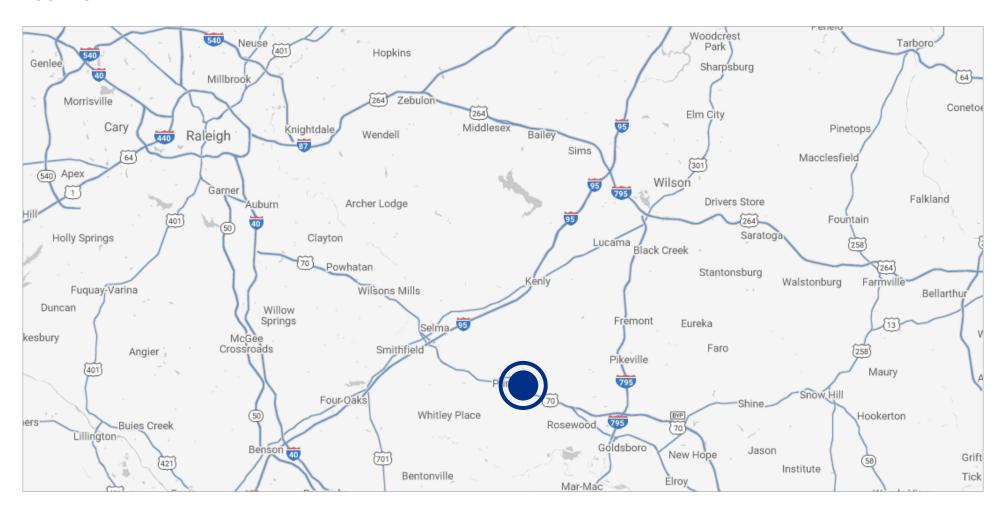

#### **LOCATION DESCRIPTION**

- Located southeast of Raleigh in Johnston County along US-70 Highway (future I-42)
- Approximately 37 minutes to Raleigh City Limits
- Approximately 10 miles to I-95
- 10 miles to I-495

#### **LOCATION MAP**