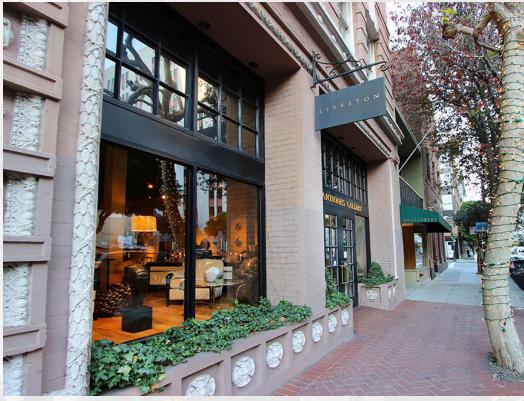

| 1 4 7 |     |   |    |    |

| Lease Rate:    | \$75.00 SF/yr (MG) |  |  |  |
|----------------|--------------------|--|--|--|
| Building Size: | 22,716 SF          |  |  |  |
| Available SF:  | 675 SF             |  |  |  |
| Year Built:    | 1906               |  |  |  |
| Renovated:     | 1986               |  |  |  |
| Zoning:        | C2                 |  |  |  |
| Submarket:     | Jackson Square     |  |  |  |

#### **PROPERTY OVERVIEW**

Prime Jackson Street Office Space

#### **PROPERTY HIGHLIGHTS**

- Open plan
- Jackson Street frontage
- Renovated elevator
- Desireable Jackson Street location the best block on Jackson Square
- 10 min walk to BART
- Classic reinforced brick and timber building





# FOR LEASE OFFICE SPACE

### **ADDITIONAL PHOTOS**

414 Jackson Street





# FOR LEASE OFFICE BUILDING

### **LOCATION MAPS**

414 Jackson Street