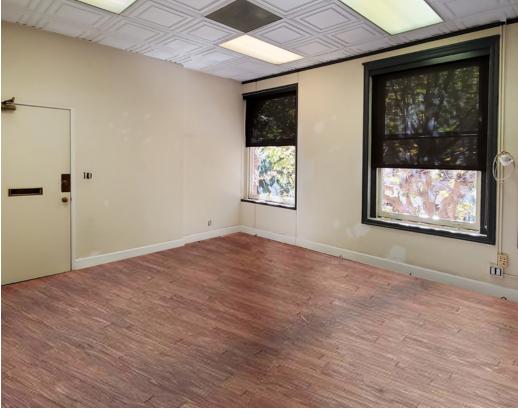

| SII | M | MA | DV |
|---|----|-----|-------|-----|---|----|----|
|   |    |     | 1 4 7 |     |   |    |    |

| Lease Rate:    | \$75.00 SF/yr (MG) |  |  |  |
|----------------|--------------------|--|--|--|
| Building Size: | 22,716 SF          |  |  |  |
| Available SF:  | 675 SF             |  |  |  |
| Year Built:    | 1906               |  |  |  |
| Renovated:     | 1986               |  |  |  |
| Zoning:        | C2                 |  |  |  |
| Submarket:     | Jackson Square     |  |  |  |

#### **PROPERTY OVERVIEW**

Prime Jackson Street Office Space

#### **PROPERTY HIGHLIGHTS**

- Open plan
- Jackson Street frontage
- Renovated elevator
- Desireable Jackson Street location the best block on Jackson Square
- 10 min walk to BART
- Classic reinforced brick and timber building





# FOR LEASE OFFICE SPACE

### **ADDITIONAL PHOTOS**

414 Jackson Street





# FOR LEASE OFFICE BUILDING

### **LOCATION MAPS**

414 Jackson Street