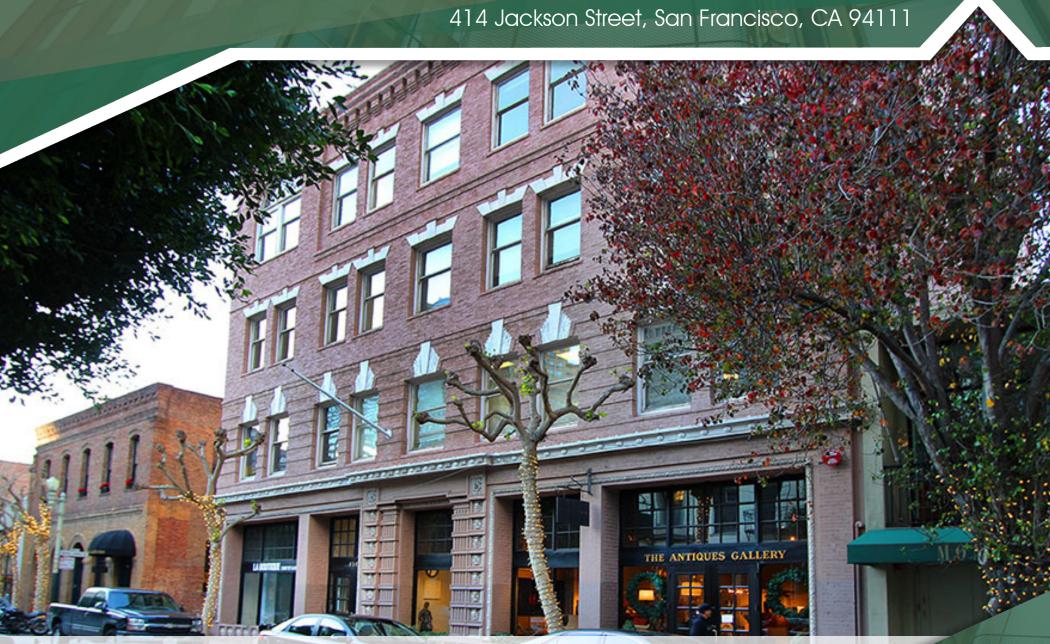

### **EXECUTIVE SUMMARY**

414 Jackson Street

#### **PROPERTY OVERVIEW**

Prime Jackson Street Office Space

#### **PROPERTY HIGHLIGHTS**

- Open plan
- Jackson Street frontage
- Renovated elevator
- Desireable Jackson Street location the best block on Jackson Square
- 10 min walk to BART
- Classic reinforced brick and timber building