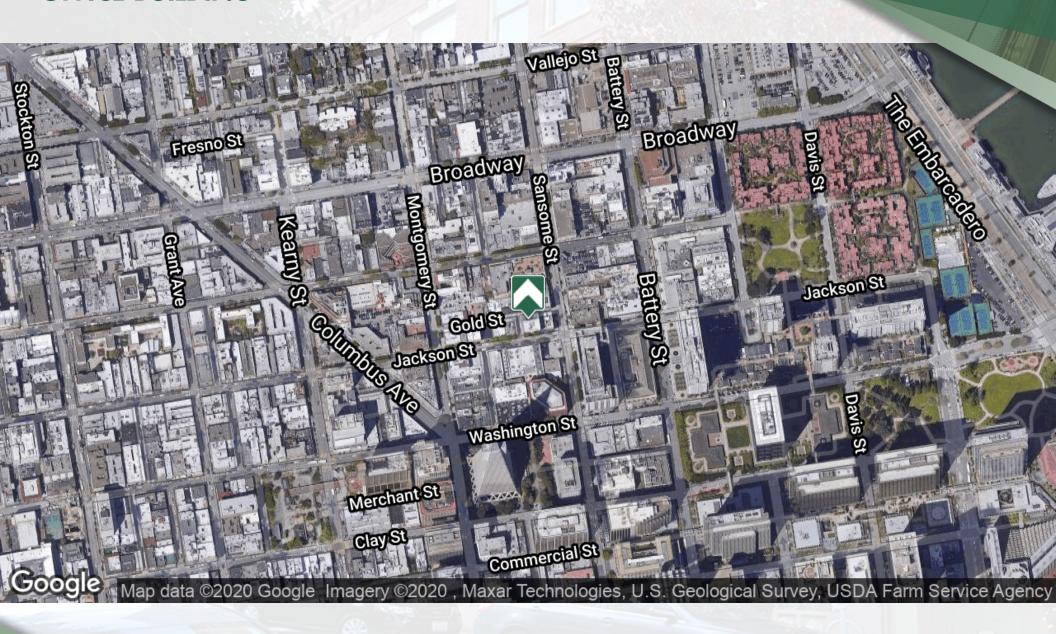

|  |  |  |
|----------------|--------------------|--|--|--|
| Building Size: | 22,716 SF          |  |  |  |
| Available SF:  | 675 SF             |  |  |  |
| Year Built:    | 1906               |  |  |  |
| Renovated:     | 1986               |  |  |  |
| Zoning:        | C2                 |  |  |  |
| Submarket:     | Jackson Square     |  |  |  |

#### **PROPERTY OVERVIEW**

Prime Jackson Street Office Space

#### **PROPERTY HIGHLIGHTS**

- Open plan
- Jackson Street frontage
- Renovated elevator
- Desireable Jackson Street location the best block on Jackson Square
- 10 min walk to BART
- Classic reinforced brick and timber building





# FOR LEASE OFFICE SPACE

### **ADDITIONAL PHOTOS**

414 Jackson Street





# FOR LEASE OFFICE BUILDING

### **LOCATION MAPS**

414 Jackson Street