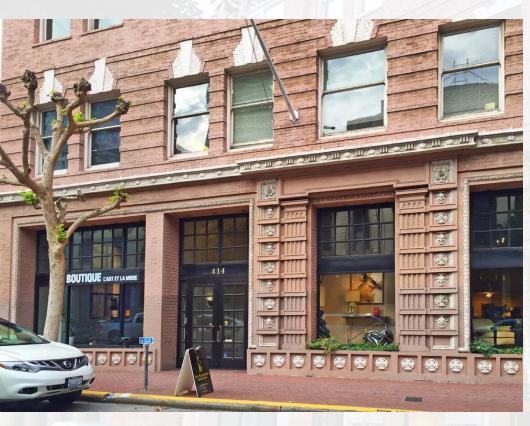

|     | 1 4 7 |     |   |    |    |

| Lease Rate:    | \$75.00 SF/yr (MG) |  |  |  |
|----------------|--------------------|--|--|--|
| Building Size: | 22,716 SF          |  |  |  |
| Available SF:  | 675 SF             |  |  |  |
| Year Built:    | 1906               |  |  |  |
| Renovated:     | 1986               |  |  |  |
| Zoning:        | C2                 |  |  |  |
| Submarket:     | Jackson Square     |  |  |  |

#### **PROPERTY OVERVIEW**

Prime Jackson Street Office Space

#### **PROPERTY HIGHLIGHTS**

- Open plan
- Jackson Street frontage
- Renovated elevator
- Desireable Jackson Street location the best block on Jackson Square
- 10 min walk to BART
- Classic reinforced brick and timber building





# FOR LEASE OFFICE SPACE

### **ADDITIONAL PHOTOS**

414 Jackson Street





# FOR LEASE OFFICE BUILDING

### **LOCATION MAPS**

414 Jackson Street