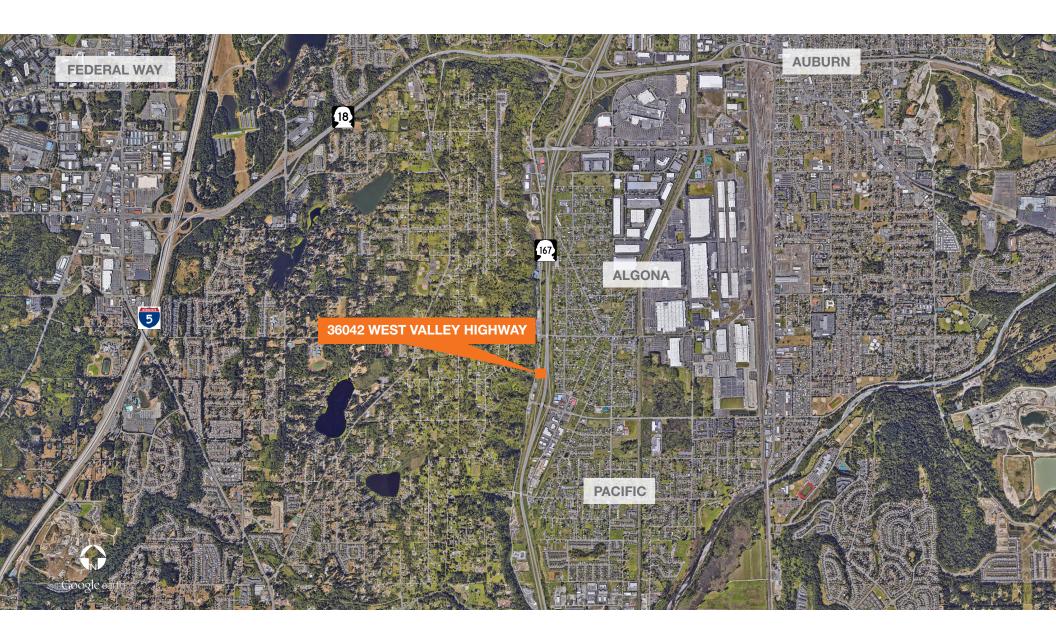

## Highway 167 Frontage

36042 West Valley Highway, Algona, WA 98001

## **Features**

**ADDRESS** 36042 West Valley Highway

Algona, WA 98001

COUNTY King

**PROPERTY** Office: 1,032 SF Yard: ±26,200 SF **SUMMARY** 

LAND AREA ±.65 acres

±28,282 SF

YEAR BUILT 1950 / 2017 Remodeled