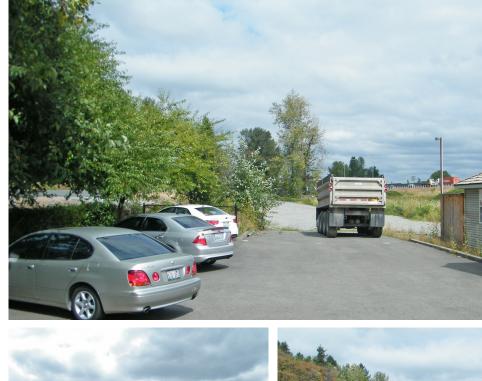

## **Features**

**ADDRESS** 36042 West Valley Highway

Algona, WA 98001

COUNTY King

**PROPERTY** Office: 1,032 SF Yard: ±26,200 SF **SUMMARY** 

LAND AREA ±.65 acres

±28,282 SF

YEAR BUILT 1950 / 2017 Remodeled

PARCEL 885600-0990

**NUMBER** 

**ACCESS** Three access points off West Valley Highway

ZONING C - 3

**CURRENT** Vacant

**TENANT** 

PRICE \$625,000

Joel Shabel 253.722.1406