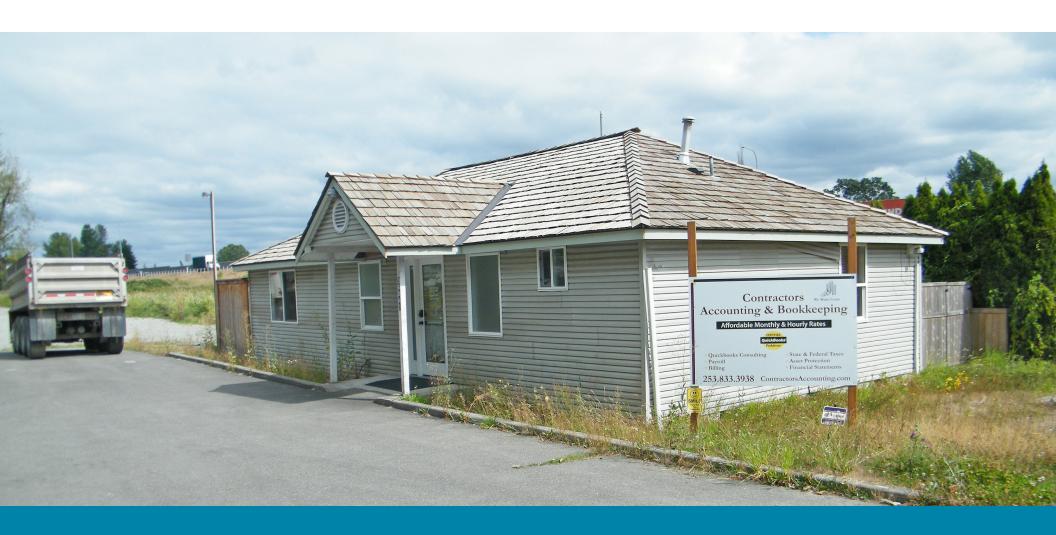

**FOR SALE** 

±.65 Acres, ±28,282 SF Office with Fenced Yard

## Highway 167 Frontage

36042 West Valley Highway, Algona, WA 98001

## **Features**

**ADDRESS** 36042 West Valley Highway

Algona, WA 98001

COUNTY King

**PROPERTY** Office: 1,032 SF Yard: ±26,200 SF **SUMMARY** 

LAND AREA ±.65 acres

±28,282 SF

YEAR BUILT 1950 / 2017 Remodeled