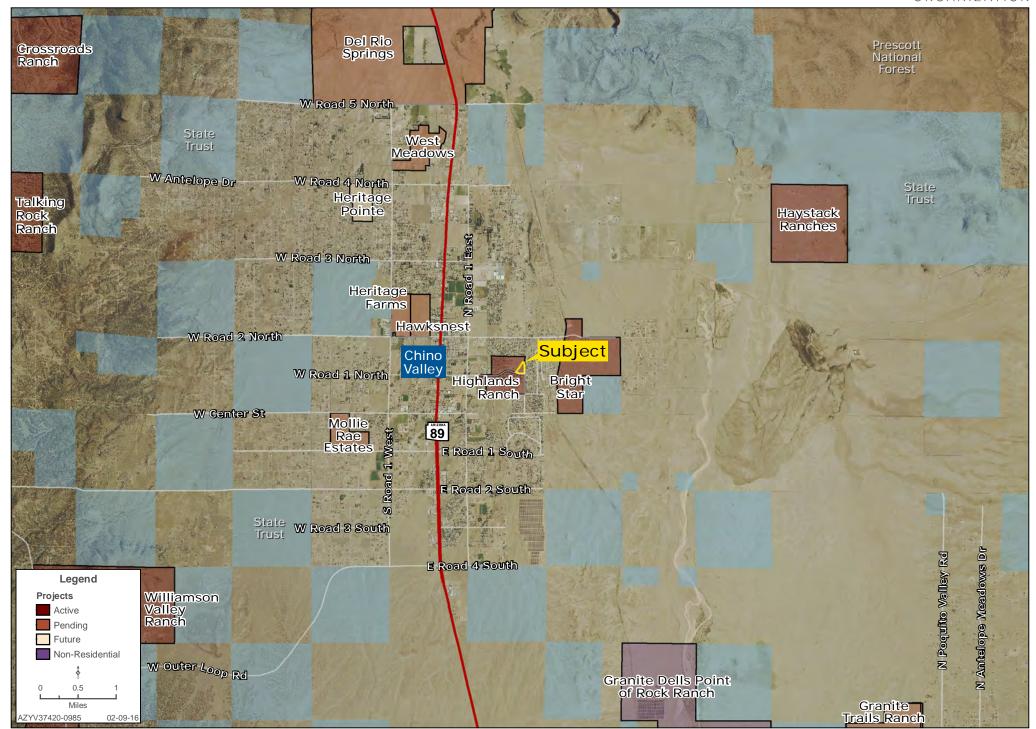

tained its rural feel while being within minutes of shopping, restaurants, medical facilities, and the many outdoor recreational activities offered by the Prescott National Forest. The community offers a perfect setting for residents to get out and enjoy the mild four season climate of the town that sits at an elevation of approximately 4.750 feet.

#### MARKET INFORMATION

Median Home Price: \$208,750

Typical New Home Pricing: \$250,000 to \$300,000 Seller's Market with only 4 months of inventory

Capri Barney | cbarney@landadvisors.com

4900 North Scottsdale Road, Suite 3000, Scottsdale, Arizona 85251 ph. 928.445.4457 | www.landadvisors.com

1

Land Advisors

# **HIGHLANDS RANCH PROPERTY PHOTOS**









### **LOCALITY MAP**





## **REGIONAL MAP**





## **SURROUNDING AREA MAP**





# **PROPERTY DETAIL MAP**