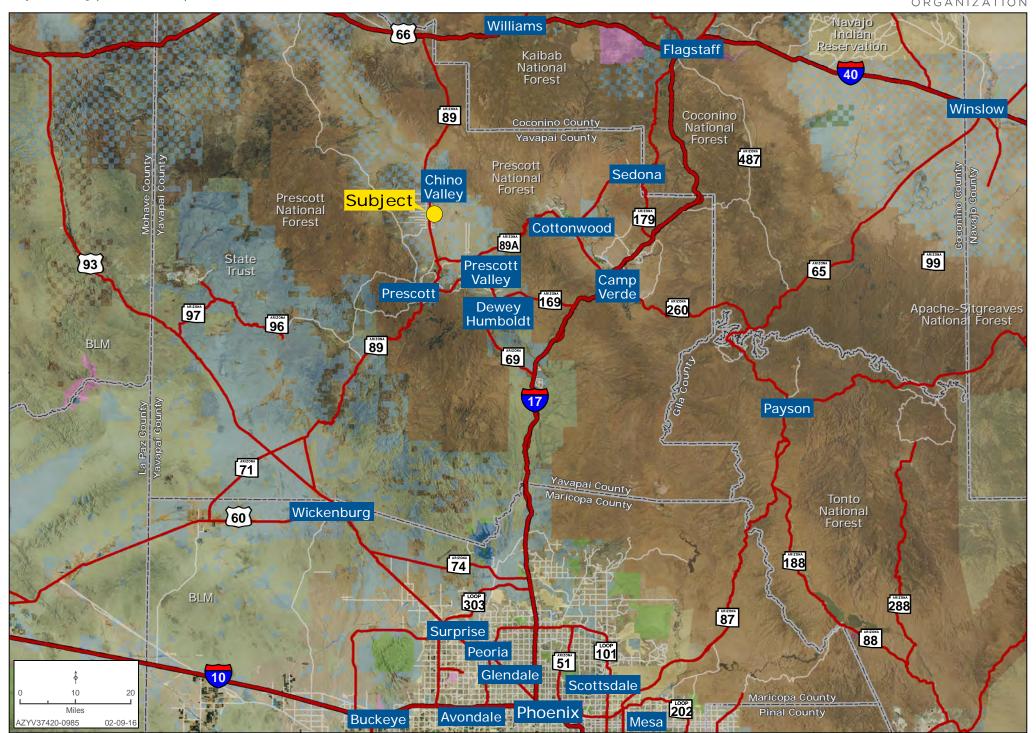

tal population of just over 120,000. Chino Valley has maintained its rural feel while being within minutes of shopping, restaurants, medical facilities, and the many outdoor recreational activities offered by the Prescott National Forest. The community offers a perfect setting for residents to get out and enjoy the mild four season climate of the town that sits at an elevation of approximately 4.750 feet.

#### MARKET INFORMATION

Median Home Price: \$208,750

Typical New Home Pricing: \$250,000 to \$300,000 Seller's Market with only 4 months of inventory

Capri Barney | cbarney@landadvisors.com

4900 North Scottsdale Road, Suite 3000, Scottsdale, Arizona 85251 ph. 928.445.4457 | www.landadvisors.com

1

Land Advisors

# **HIGHLANDS RANCH PROPERTY PHOTOS**









### **LOCALITY MAP**





## **REGIONAL MAP**





## **SURROUNDING AREA MAP**





# **PROPERTY DETAIL MAP**