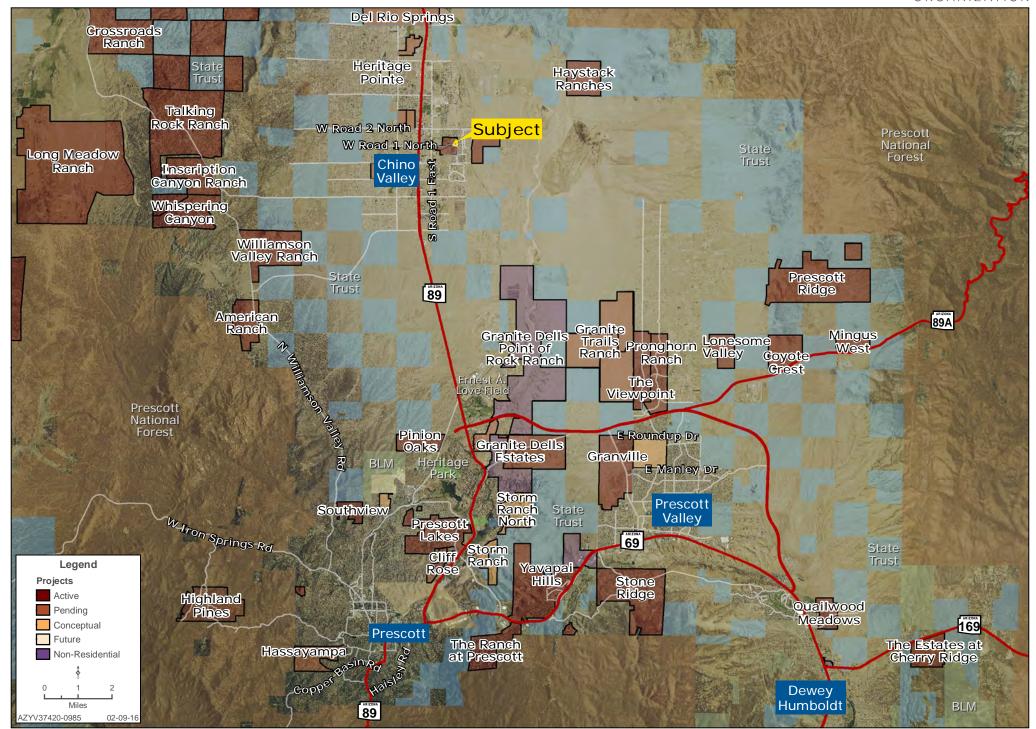

er 120,000. Chino Valley has maintained its rural feel while being within minutes of shopping, restaurants, medical facilities, and the many outdoor recreational activities offered by the Prescott National Forest. The community offers a perfect setting for residents to get out and enjoy the mild four season climate of the town that sits at an elevation of approximately 4.750 feet.

#### MARKET INFORMATION

Median Home Price: \$208,750

Typical New Home Pricing: \$250,000 to \$300,000 Seller's Market with only 4 months of inventory

Capri Barney | cbarney@landadvisors.com

4900 North Scottsdale Road, Suite 3000, Scottsdale, Arizona 85251 ph. 928.445.4457 | www.landadvisors.com

1

Land Advisors

# **HIGHLANDS RANCH PROPERTY PHOTOS**









### **LOCALITY MAP**





## **REGIONAL MAP**





## **SURROUNDING AREA MAP**





# **PROPERTY DETAIL MAP**