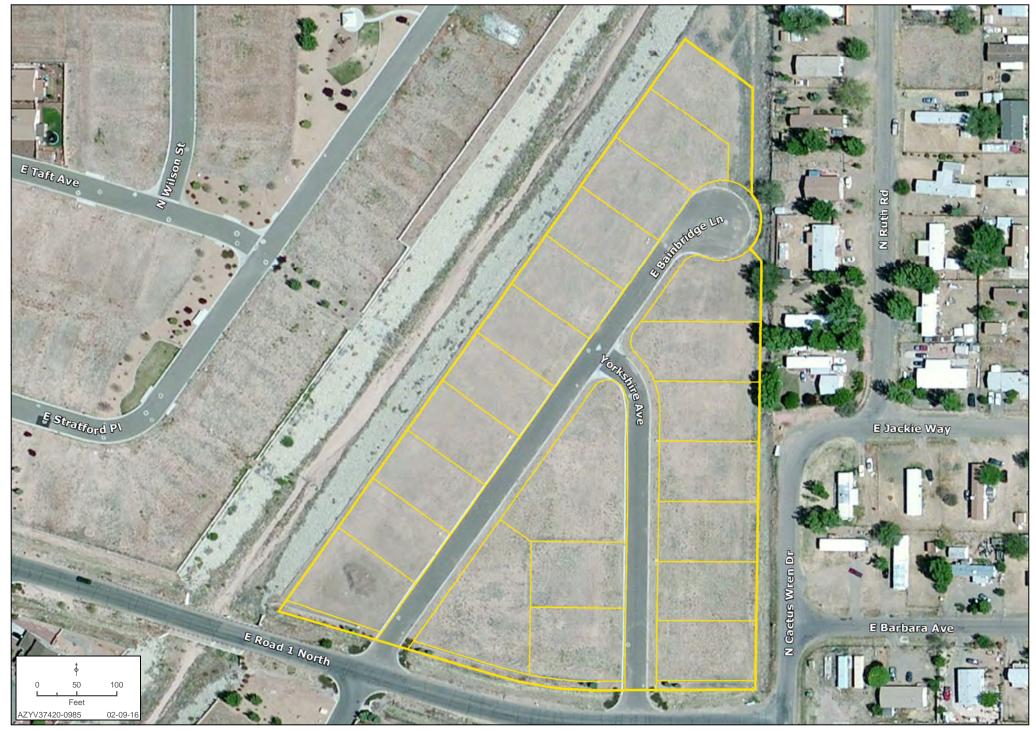

# THE ENCLAVE AT HIGHLANDS RANCH

**EXCLUSIVE LISTING** | 22 FINISHED LOTS | CHINO VALLEY, ARIZONA

**LOCATION** The property is located on Bainbridge Lane north of Road 1 North in Chino Valley, Arizona

**SIZE** ±5.35 acres

**LOT DESCRIPTION** 22 Finished Lots (Typical Lot Size 75' x 120')

**PRICE** \$990,000 (\$45,000 per lot)

**PARCELS** 306-59-592 thru 306-59-613

**2016 PROPERTY TAXES** \$5,456 (Average \$238 per lot)

#### UTILITIES

Electric: Arizona Public Service Telephone: CenturyLink

Natural Gas: UniSource Energy Services Water & Sewer: Town of Chino Valley

**HOA ASSESSMENTS** \$77.76 per guarter per lot

**PROPERTY DESCRIPTION** This offering is for 22 finished lots within Unit 2 of the 150 acre Highlands Ranch master planned community in the charming central Arizona town of Chino Valley. The available lots are easy-build, flat lots, 75 feet wide or greater, and will easily accommodate a spacious ranch home with a three-car garage. The lots are nestled in the northeast corner of Highlands Ranch Unit 2 and are separated by a natural wash and roadways to create a secluded upscale Enclave at Highlands Ranch. The master planned community offers a traditional neighborhood feel with natural green spaces and parks located throughout the subdivision.

# **PROPERTY DETAIL MAP**