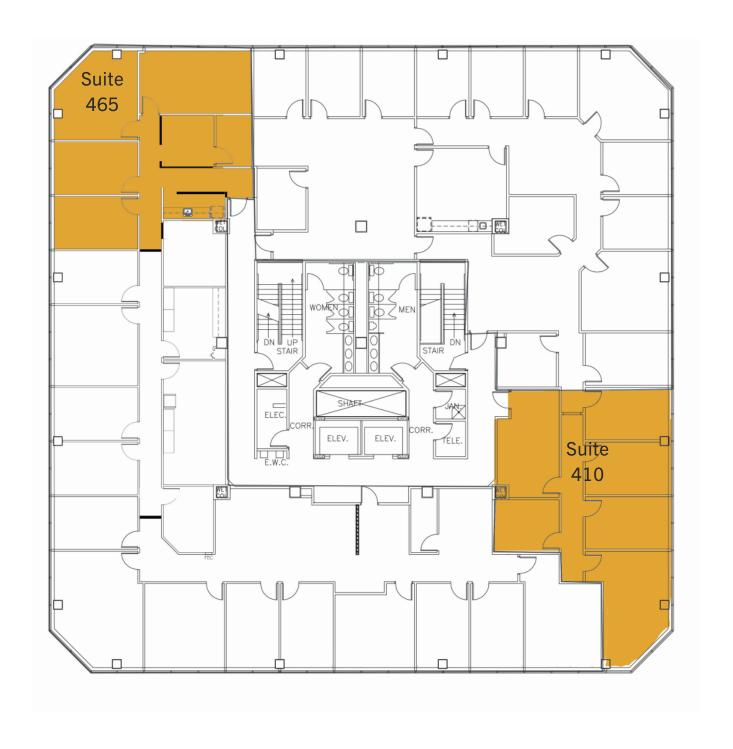

## FOR LEASE

± 1,382 - 2,159 SF

Energy Park II 377 - 381 Riverside Drive Franklin, TN 37064

## Victoria Fields

Victoria@EquitableTN.com **615.424.4350** 

## **Land Deleot**

Land@EquitableTN.com 615.948.6807

- Renovated common areas,
  restrooms and lobby
- On-site maintenance staff
- Minutes from I-65, I-440,
  Franklin and Downtown
  Nashville
- Close proximity to restaurants,
  banks, retail and Starbucks
- Garden plaza and picnic area



Victoria Fields | Victoria@EquitableTN.com | 615.424.4350 Land Deleot | Land@EquitableTN.com | 615.948.6807 3201 Trevor Street, Suite 200, Nashville, TN 37209 | 615.669.5480 | EquitableTN.com



 $\pm$  2,159 SF





 $\pm$  1,382 - 1,837 SF