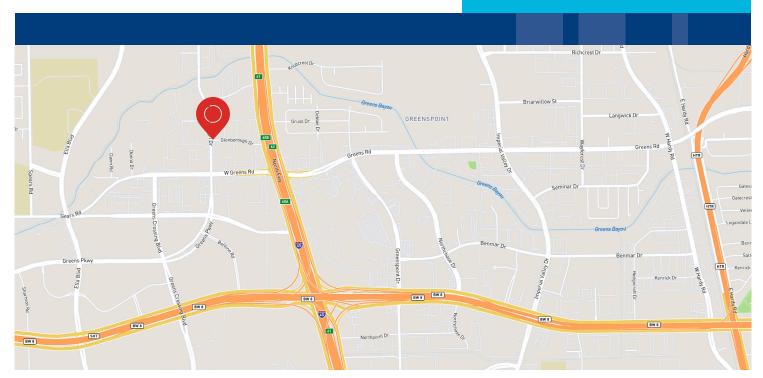

## 12600

**GLENBOROUGH**HOUSTON, TX 77067

### **GLENBOROUGH**

HOUSTON, TX 77067

#### **BUILDING HIGHLIGHTS**

- 3 story, 85,224 SF office building
- Plug and play, move-in ready spaces available
- Free gated surface and covered parking options
- Houston Police Department officers located in adjacent building
- Access to 100 Glenborough Cafe located in adjacent building
- On-site management and engineering
- Newly renovated lobby
- Private balconies
- 24/7 card key access
- Minutes away from Bush Intercontinental Airport, I-45, Hardy Toll Road, and Sam Houston Parkway