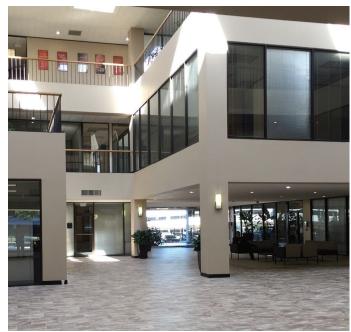

#### **GLENBOROUGH ATRIUM I**

Glenborough Atrium I is a three story office building located in the North Houston District. Building upgrades include recent completion of lobby renovation, replacement of building chiller and all common area lighting/ceiling tiles as well as wet sealing exterior curtainwall.

#### **BUILDING HIGHLIGHTS**

- 3 story, 85,224 SF office building
- Plug and play, move-in ready spaces available
- Free gated surface and covered parking options
- Houston Police Department officers located in adjacent building
- Access to 100 Glenborough Cafe located in adjacent building
- On-site management and engineering
- Newly renovated lobby
- Private balconies
- 24/7 card key access
- Minutes away from Bush Intercontinental Airport, I-45, Hardy Toll Road, and Sam Houston Parkway