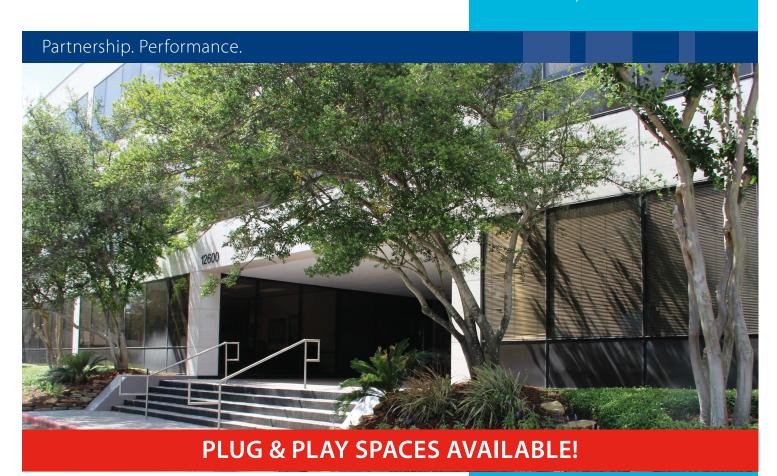

#### **GLENBOROUGH ATRIUM I**

Glenborough Atrium I is a three story office building located in the North Houston District. Building upgrades include recent completion of lobby renovation, replacement of building chiller and all common area lighting/ceiling tiles as well as wet sealing exterior curtainwall.

#### **BUILDING HIGHLIGHTS**

- 3 story, 85,224 SF office building
- Plug and play, move-in ready spaces available
- Free gated surface and covered parking options
- Houston Police Department officers located in adjacent building
- Access to 100 Glenborough Cafe located in adjacent building
- On-site management and engineering
- Newly renovated lobby
- Private balconies
- 24/7 card key access
- Minutes away from Bush Intercontinental Airport, I-45, Hardy Toll Road, and Sam Houston Parkway