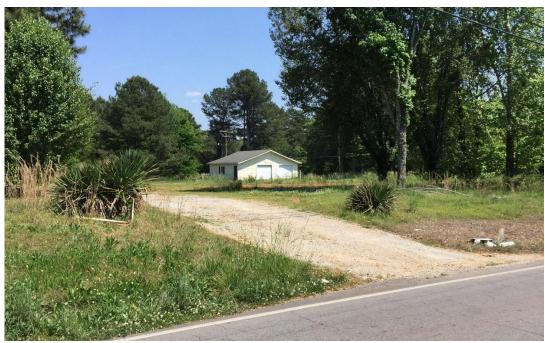

R RD. PROPERTY IS LOCATED ON THE RIGHT AT THE

N. E. CORNER OF THE PLUMMER RD. /INDIAN CREEK RD. INTERSECTION.

BUILDING SIZE: GARAGE: 672 SQ. FT. (+/-)

LAND SIZE: 1 ACRE (+/-) / 144' X 236' X 145' X 236' (+/-)

ZONING: COUNTY SALE PRICE: \$225,000

CONTACT: RUSS RUSSELL, CCIM, SIOR, ALC, CEA ♦ 256-536-7777

## FOR OUR MOST UP TO DATE PROPERTY INFORMATION PLEASE VISIT $\underline{ RUSSRUSSELL.COM }$

This property is subject to prior sale or removal from the market without notice. All information shown in this brochure, while based upon information supplied by the owners and from other sources deemed reliable, is not, in any way, warranted by Russ Russell Commercial Real Estate.











Huntsville's First CCIM Huntsville's Second SIOR

Huntsville's First ALC

## 543 Indian Creek Road



672 SQ. FT. (+/-) GARAGE ON PROPERTY