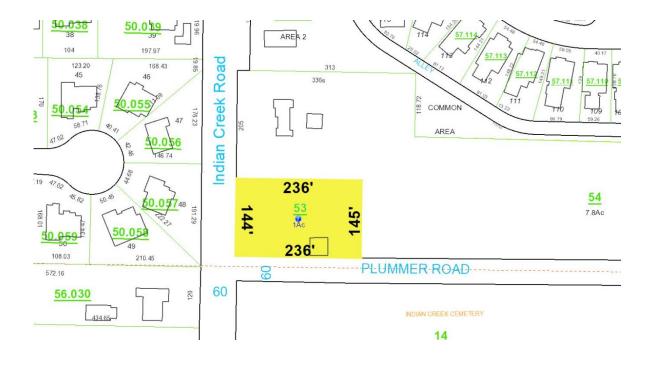

TURN LEFT ONTO PLUMMER RD. PROPERTY IS LOCATED ON THE RIGHT AT THE

N. E. CORNER OF THE PLUMMER RD. /INDIAN CREEK RD. INTERSECTION.

BUILDING SIZE: GARAGE: 672 SQ. FT. (+/-)

LAND SIZE: 1 ACRE (+/-) / 144' X 236' X 145' X 236' (+/-)