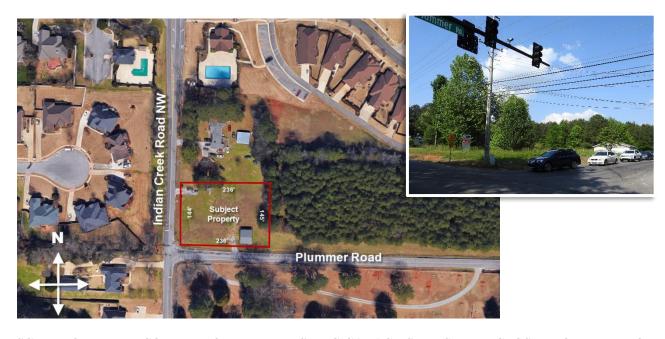

## PROPERTY BRIEF

DESCRIPTION: CORNER LOT WITH EXISTING GARAGE STRUCTURE. CLOSE PROXIMITY TO

VILLAGE OF PROVIDENCE & RESEARCH PARK BOULEVARD.

LOCATION: NORTH ON RESEARCH PARK BOULEVARD. TAKE PLUMMER ROAD EXIT.

TURN LEFT ONTO PLUMMER RD. PROPERTY IS LOCATED ON THE RIGHT AT THE

N. E. CORNER OF THE PLUMMER RD. /INDIAN CREEK RD. INTERSECTION.

BUILDING SIZE: GARAGE: 672 SQ. FT. (+/-)

LAND SIZE: 1 ACRE (+/-) / 144' X 236' X 145' X 236' (+/-)