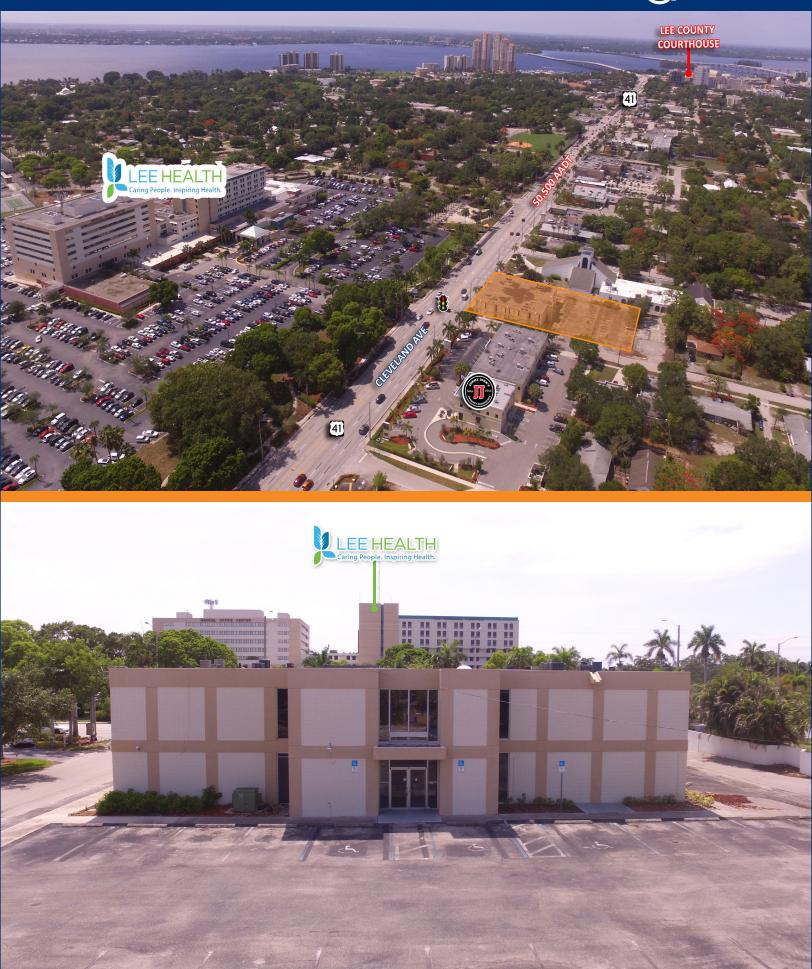

**Parking Spaces:** • Directly across the street from Lee Memorial Hospital

- Located directly on US-41 for easy access/high visibility
- Great location for medical or professional office
- Four-way traffic light