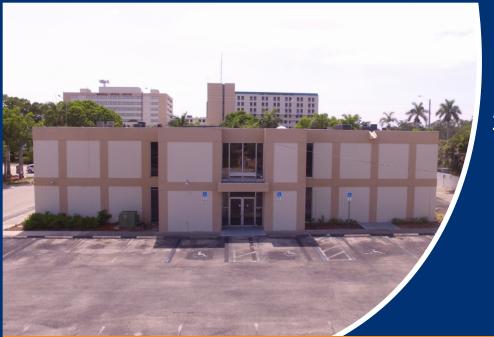

## PROFESSIONAL/MEDICAL **OFFICE BUILDING**

**2665 CLEVELAND AVENUE** FORT MYERS, FL 33901

**FOR LEASE** 

1,089-22,052 SF

PROFESSIONAL/MEDICAL **OFFICE FOR LEASE** 

**\$13.00 PSF GROSS** 

## PROPERTY INFORMATION

Lease Rate: \$13.00 PSF Gross 1,089 SF Min Size Available: Max Size Available: 22,052 SF **Total GLA:** 22,052 SF **Built:** 1969 C-1 (Commercial) **Zoning: Cleveland Avenue AADT:** 51,500 CPD

**Parking Spaces:** • Directly across the street from Lee Memorial Hospital

- Located directly on US-41 for easy access/high visibility
- Great location for medical or professional office
- Four-way traffic light