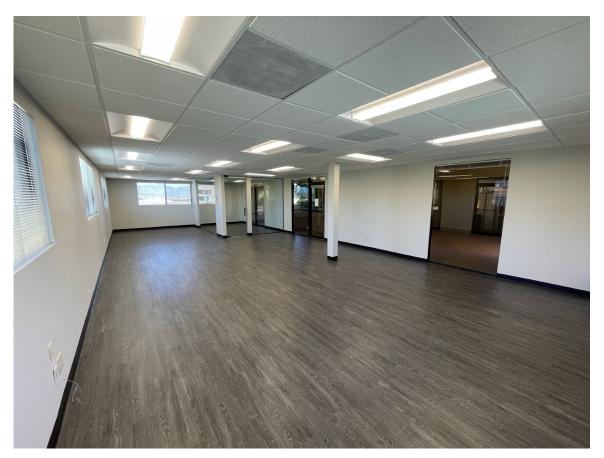

1,091 SF AVAILABLE • \$17/SF MG

# FOR LEASE

**Carefree Office Center** 

Carefree Arizona
Class "A"
Garden Style Office
Building



# LOCATED AT THE SWC OF EAST CA VE CREEK & ELBOW BEND ROADS ...

15,734 SF Class A Garden-Style Office Building with a 5.3 to 1 parking ratio and excellent local amenities that include retail and restaurants in the Center of Town. Recently Renovered and Value Prized at \$17/05 FC Net Float & Janitarial

vated and Value Priced at \$17/SF FS Net Elect & Janitorial.



7518 E. Elbow Bend Rd., Carefree, AZ 85377



Contact: Rick Mineweaser
DIAMOND PACIFIC INVESTMENTS, INC.
0: 480-951-4118 / M: 602-703-4118
rick@diamond-pacific.com

**Drone Flight of the Immediate Area that You Control • Click Here** 



## New Spec Build-Out Suite B-6 at Carefree Office Center





### Carefree Office Center





### Carefree Office Center