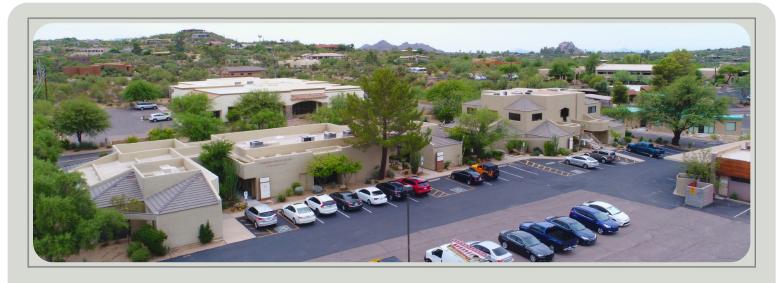

# FOR LEASE

**Carefree Office Center** 

Carefree Arizona
Class "A"
Garden Style Office
Building

# LOCATED AT THE SWC OF EAST CA VE CREEK & ELBOW BEND ROADS ...

15,734 SF Class A Garden-Style Office Building with a 5.3 to 1 parking ratio and excellent local amenities that include retail and restaurants in the Center of Town. Recently Renovered and Value Prized at \$17/05 FC Net Float & Janitarial

vated and Value Priced at \$17/SF FS Net Elect & Janitorial.

7518 E. Elbow Bend Rd., Carefree, AZ 85377

Contact: Rick Mineweaser
DIAMOND PACIFIC INVESTMENTS, INC.
0: 480-951-4118 / M: 602-703-4118
rick@diamond-pacific.com