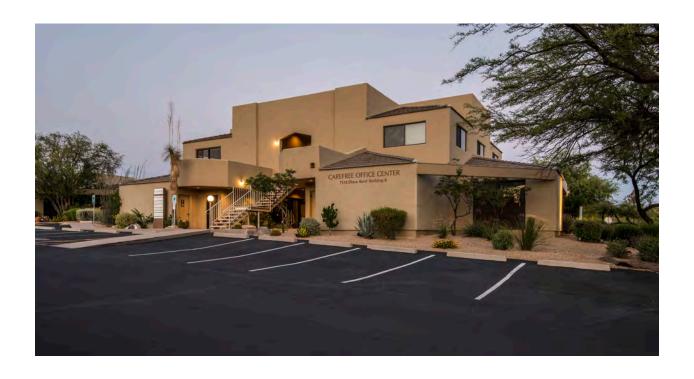

# FOR LEASE

**Carefree Office Center** 

Carefree Arizona
Class "A"
Garden Style Office
Building

# LOCATED AT THE SWC OF EAST CA VE CREEK & ELBOW BEND ROADS ...

15,734 SF Class A Garden-Style Office Building with a 5.3 to 1 parking ratio and excellent local amenities that include retail and restaurants in the Center of Town. Recently Renovered and Value Prized at \$17/05 FC Net Float & Janitarial

vated and Value Priced at \$17/SF FS Net Elect & Janitorial.

7518 E. Elbow Bend Rd., Carefree, AZ 85377

Contact: Rick Mineweaser
DIAMOND PACIFIC INVESTMENTS, INC.
0: 480-951-4118 / M: 602-703-4118
rick@diamond-pacific.com