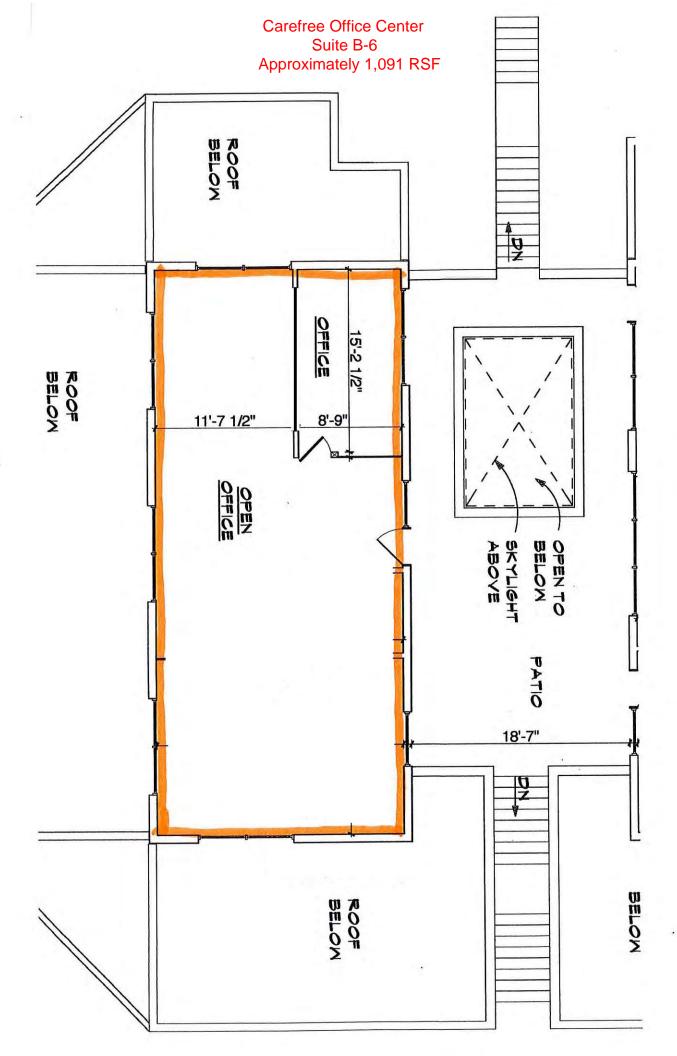

Office Suite • 1,091 SF AVAILABLE • \$17/SF MG

## New Spec Build-Out Suite B-6 at Carefree Office Center