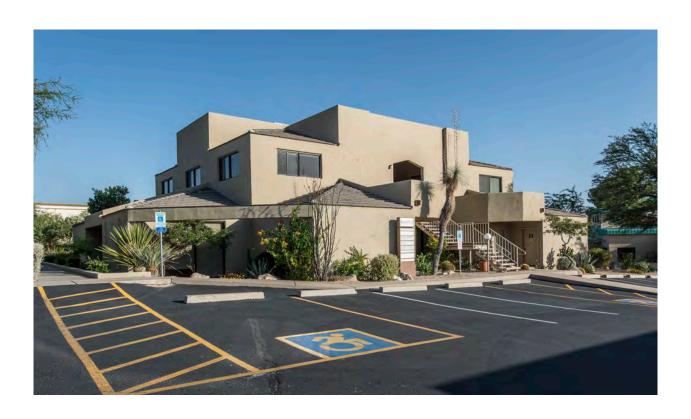

# FOR LEASE

**Carefree Office Center** 

Carefree Arizona
Class "A"
Garden Style Office
Building

# LOCATED AT THE SWC OF EAST CA VE CREEK & ELBOW BEND ROADS ...

15,734 SF Class A Garden-Style Office Building with a 5.3 to 1 parking ratio and excellent local amenities that include retail and restaurants in the Center of Town. Recently Renovered and Value Prized at \$17/05 FC Net Float & Janitarial

vated and Value Priced at \$17/SF FS Net Elect & Janitorial.

7518 E. Elbow Bend Rd., Carefree, AZ 85377

Contact: Rick Mineweaser
DIAMOND PACIFIC INVESTMENTS, INC.
0: 480-951-4118 / M: 602-703-4118
rick@diamond-pacific.com