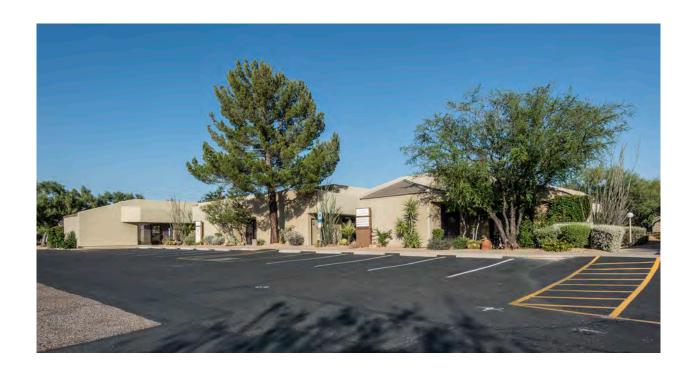

# FOR LEASE

**Carefree Office Center** 

Carefree Arizona
Class "A"
Garden Style Office
Building

# LOCATED AT THE SWC OF EAST CA VE CREEK & ELBOW BEND ROADS ...

15,734 SF Class A Garden-Style Office Building with a 5.3 to 1 parking ratio and excellent local amenities that include retail and restaurants in the Center of Town. Recently Renovered and Value Prized at \$17/05 FC Net Float & Janitarial

vated and Value Priced at \$17/SF FS Net Elect & Janitorial.

7518 E. Elbow Bend Rd., Carefree, AZ 85377

Contact: Rick Mineweaser
DIAMOND PACIFIC INVESTMENTS, INC.
0: 480-951-4118 / M: 602-703-4118
rick@diamond-pacific.com