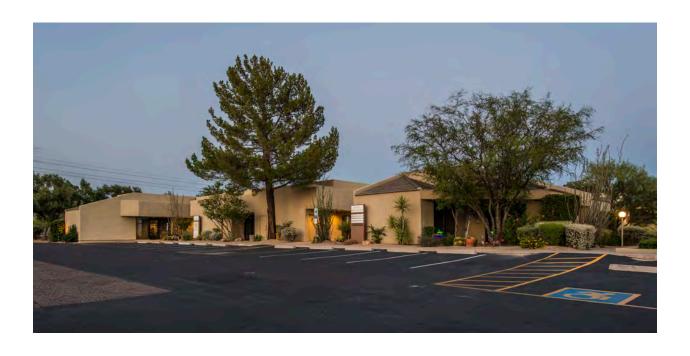

nter** 

Carefree Arizona
Class "A"
Garden Style Office
Building



# LOCATED AT THE SWC OF EAST CA VE CREEK & ELBOW BEND ROADS ...

15,734 SF Class A Garden-Style Office Building with a 5.3 to 1 parking ratio and excellent local amenities that include retail and restaurants in the Center of Town. Recently Renovered and Value Prized at \$17/05 FC Net Float & Janitarial

vated and Value Priced at \$17/SF FS Net Elect & Janitorial.



7518 E. Elbow Bend Rd., Carefree, AZ 85377



Contact: Rick Mineweaser
DIAMOND PACIFIC INVESTMENTS, INC.
0: 480-951-4118 / M: 602-703-4118
rick@diamond-pacific.com

**Drone Flight of the Immediate Area that You Control • Click Here** 



## New Spec Build-Out Suite B-6 at Carefree Office Center





### Carefree Office Center





### Carefree Office Center