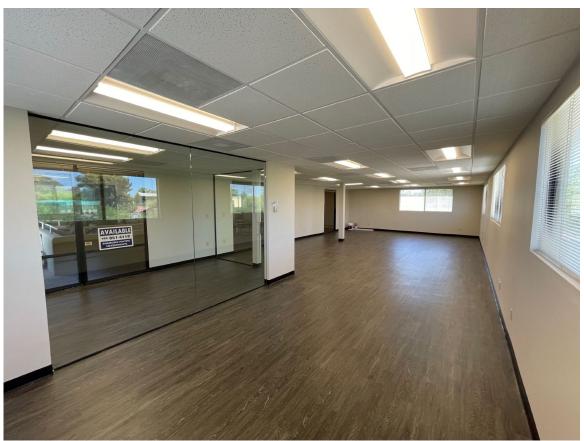

091 SF AVAILABLE • \$17/SF MG

# FOR LEASE

**Carefree Office Center** 

Carefree Arizona
Class "A"
Garden Style Office
Building



# LOCATED AT THE SWC OF EAST CA VE CREEK & ELBOW BEND ROADS ...

15,734 SF Class A Garden-Style Office Building with a 5.3 to 1 parking ratio and excellent local amenities that include retail and restaurants in the Center of Town. Recently Renovered and Value Prized at \$17/05 FC Net Float & Janitarial

vated and Value Priced at \$17/SF FS Net Elect & Janitorial.



7518 E. Elbow Bend Rd., Carefree, AZ 85377



Contact: Rick Mineweaser
DIAMOND PACIFIC INVESTMENTS, INC.
0: 480-951-4118 / M: 602-703-4118
rick@diamond-pacific.com

**Drone Flight of the Immediate Area that You Control • Click Here** 



## New Spec Build-Out Suite B-6 at Carefree Office Center





### Carefree Office Center





### Carefree Office Center