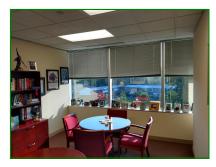

LE FOR SUBLEASE Class A Office space



### 8044 Montgomery Rd.— Cincinnati, Ohio

- Available January 1, 2019
- 2,010 rentable square feet
- Master lease expires 5/31/2020
- Private office configuration
- Under cover free parking
- Reduced earnings tax area
- Premier building / location in the heart of Kenwood
- Excellent interstate access
- 5 private offices on glass line!



For further information, please contact: **Craig A. Roberts** (513) 762-7622 E-mail: craig.roberts@capitalrealestate.org

> COMMERCIAL Real Estate

Disclaimer: Information submitted herein has been obtained from reliable sources. We have no reason to doubt its accuracy, but we do not guarantee it.

#### Capital Real Estate Partners, LLC

## Suite layout / photos



Excellent glass line to square foot ratio!!











## Sublease rate: \$18.17 / sf NNN (Operating expenses in addition to the base rental rate)

Information submitted herein has been obtained from reliable sources. We have no reason to doubt its accuracy, but we do not guarantee it.