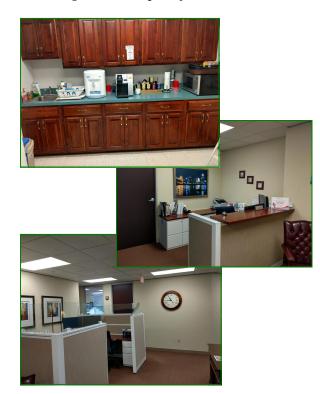

VAILABLE FOR SUBLEASE Class A Office space



### 8044 Montgomery Rd.— Cincinnati, Ohio

- Available January 1, 2019
- 2,010 rentable square feet
- Master lease expires 5/31/2020
- Private office configuration
- Under cover free parking
- Reduced earnings tax area
- Premier building / location in the heart of Kenwood
- Excellent interstate access
- 5 private offices on glass line!



For further information, please contact: **Craig A. Roberts** (513) 762-7622 E-mail: craig.roberts@capitalrealestate.org

> COMMERCIAL Real Estate

Disclaimer: Information submitted herein has been obtained from reliable sources. We have no reason to doubt its accuracy, but we do not guarantee it.

#### Capital Real Estate Partners, LLC

## Suite layout / photos



Excellent glass line to square foot ratio!!











## Sublease rate: \$18.17 / sf NNN (Operating expenses in addition to the base rental rate)

Information submitted herein has been obtained from reliable sources. We have no reason to doubt its accuracy, but we do not guarantee it.