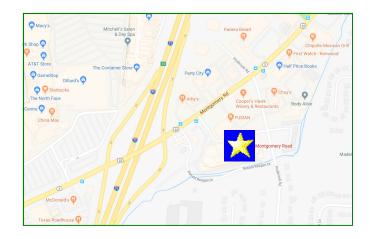

### 8044 Montgomery Rd.— Cincinnati, Ohio

- Available January 1, 2019
- 2,010 rentable square feet
- Master lease expires 5/31/2020
- Private office configuration
- Under cover free parking
- Reduced earnings tax area
- Premier building / location in the heart of Kenwood
- Excellent interstate access
- 5 private offices on glass line!