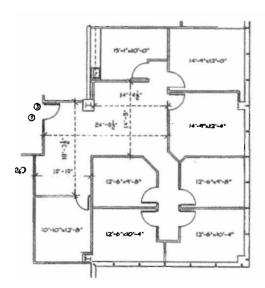

# AVAILABLE FOR SUBLEASE Class A Office space



### 8044 Montgomery Rd.— Cincinnati, Ohio

- Available January 1, 2019
- 2,010 rentable square feet
- Master lease expires 5/31/2020
- Private office configuration
- Under cover free parking
- Reduced earnings tax area
- Premier building / location in the heart of Kenwood
- Excellent interstate access
- 5 private offices on glass line!



For further information, please contact: **Craig A. Roberts** (513) 762-7622 E-mail: craig.roberts@capitalrealestate.org

> COMMERCIAL Real Estate

Disclaimer: Information submitted herein has been obtained from reliable sources. We have no reason to doubt its accuracy, but we do not guarantee it.

#### Capital Real Estate Partners, LLC

## Suite layout / photos



Excellent glass line to square foot ratio!!











## Sublease rate: \$18.17 / sf NNN (Operating expenses in addition to the base rental rate)

Information submitted herein has been obtained from reliable sources. We have no reason to doubt its accuracy, but we do not guarantee it.