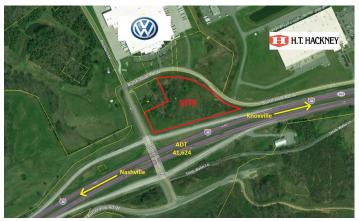

## I-40 @ Buttermilk Road - Roane County (8.7 Ac.) Buttermilk Road, Kingston, TN 37763

Listing ID: Status: Property Type: Possible Uses: Gross Land Area: Sale Price: Unit Price: Sale Terms: Nearest MSA: County: Tax ID/APN: Zoning: 30197958 Active Vacant Land For Sale Industrial 8.70 Acres \$1,400,000 \$160,919 Per Acre Cash to Seller Knoxville Roane 050 024.11 I-2 MEDIUM INDUSTRIAL DISTRICT

## Overview/Comments

Over 8 acres of Commercial / Industrial land just off I-40 in Roane County at new Buttermilk Road Exit 362 in Roane County. Site is just across Buttermilk Road from Volkswagen and H.T. Hackney. Perfect for small to medium manufacturing or warehouse distribution facility with easy access to I-40. I-2 Zoning also allows retail sales.