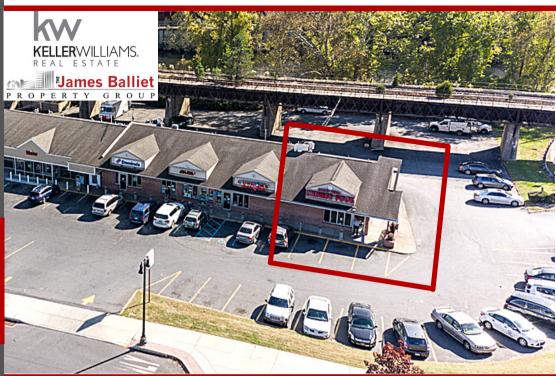

## HIGHLY VISIBLE LOCATION WITH PYLON SIGNAGE

1,500 SF shell restaurant space available at this WaWa convenience store anchored strip center.

The 1,500 SF rentable space was a former Asian restaurant for over 30 years and has recently been partially remodeled.

\*\*\*NOTE: There is NO restaurant equipment remaining in the space. \*\*\*

Strip center is located on Larry Holmes Drive adjacent to McDonald's. This area has multiple office buildings, apartment complexes, heavy residential populations, and much more development planned in the near future. The property is directly across the street from the proposed "Confluence" - a mixed use development. The Confluence will bring hundreds of apartments, condos, plus additional commercial space. This is a great location for eat in, pickup, and delivery.