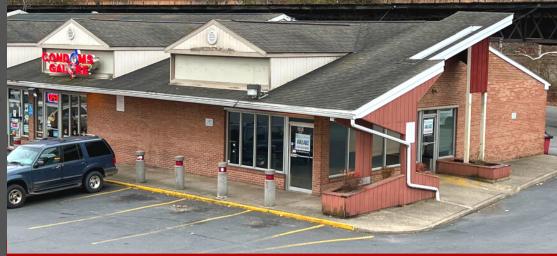

## HIGHLY VISIBLE LOCATION WITH PYLON SIGNAGE

1,500 SF shell restaurant space available at this WaWa convenience store anchored strip center.

The 1,500 SF rentable space was a former Asian restaurant for over 30 years and has recently been partially remodeled.

\*\*\*NOTE: There is NO restaurant equipment remaining in the space. \*\*\*

Strip center is located on Larry Holmes Drive adjacent to McDonald's. This area has multiple office buildings, apartment complexes, heavy residential populations, and much more development planned in the near future. The property is directly across the street from the proposed "Confluence" - a mixed use development. The Confluence will bring hundreds of apartments, condos, plus additional commercial space. This is a great location for eat in, pickup, and delivery.