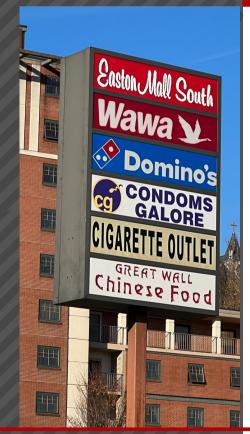

## HIGHLY VISIBLE LOCATION WITH PYLON SIGNAGE

1,500 SF shell restaurant space available at this WaWa convenience store anchored strip center.

The 1,500 SF rentable space was a former Asian restaurant for over 30 years and has recently been partially remodeled.

Join Wawa, Domino's Pizza, Smokes 4 Less, and Condoms Galore in this very busy strip center!

F 0

James Balliet President O 610-435-1800 C 610-972-6808

James@JBPropertyGroup.com JBPropertyGroup.com