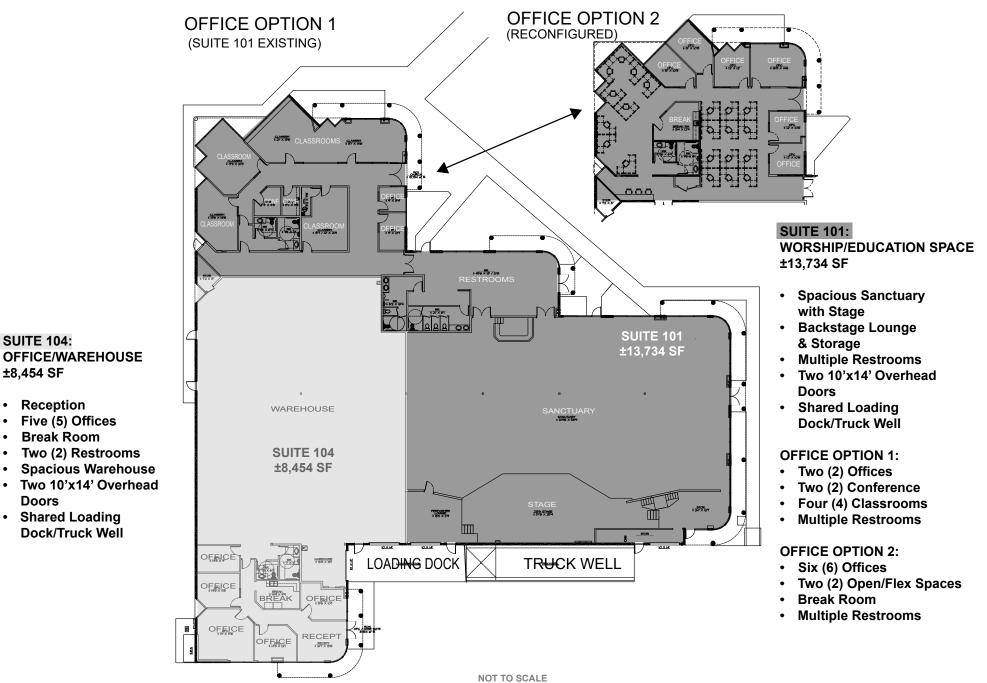

### SPEC FLOOR PLAN OPTIONS ±22,188 TOTAL SQ. FT.

**SUITE 104:** 

±8,454 SF

Doors

•

Reception

**Break Room** 

All information furnished regarding property for sale, rental or financing is from sources deemed reliable, but no warranty or representation is made to the accuracy thereof and same is submitted to errors, omissions, change of price, rental or other conditions, prior to sale, lease or financing or withdrawal without notice. No liability of any kind is to be imposed on the broker herein. This information has been secured from sources deemed reliable, however, we make no warranties as to its accuracy.