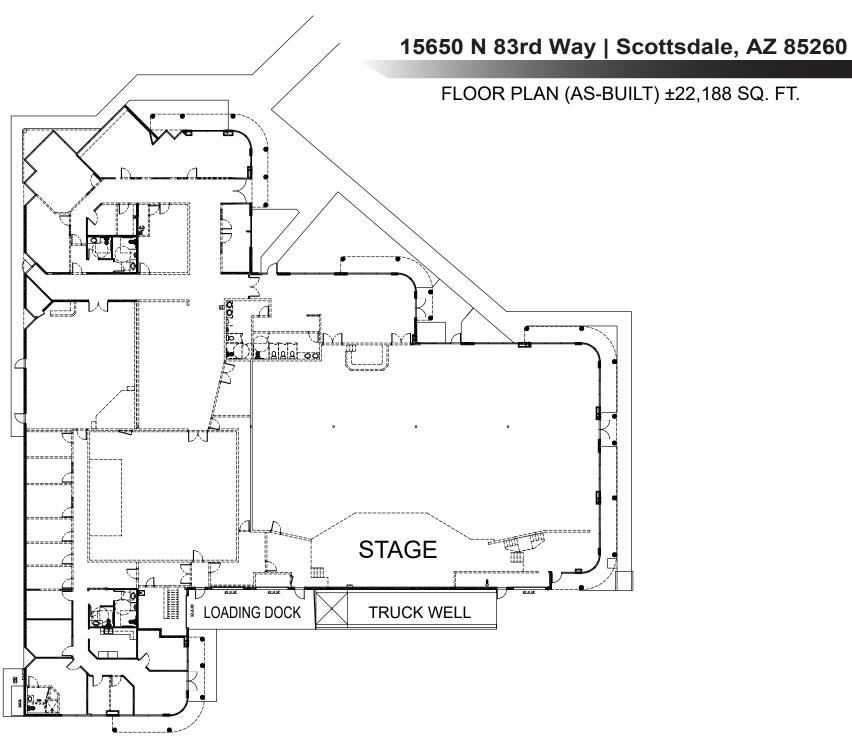

## ±22,188 Sq. Ft.

Reduced! \$4,125,000 \$3,900,000

15650

The second second

**ROOF RECOAT - 5-YEAR WARRANTY** 