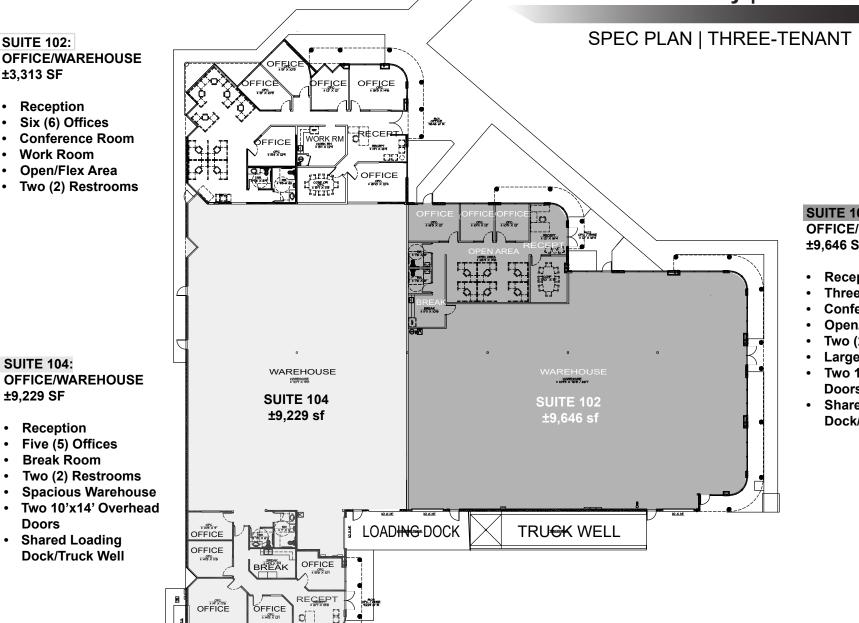

## 15650 N 83rd Way | Scottsdale, AZ 85260

- Reception
- Six (6) Offices
- **Conference Room**
- Work Room

٠

- **Open/Flex Area**

#### **SUITE 102: OFFICE/WAREHOUSE** ±9,646 SF

- Reception
- Three (3) Offices
- **Conference Room**
- **Open/Flex Area**
- Two (2) Restrooms
- Large Warehouse
- Two 10'x14' Overhead Doors
- Shared Loading **Dock/Truck Well**