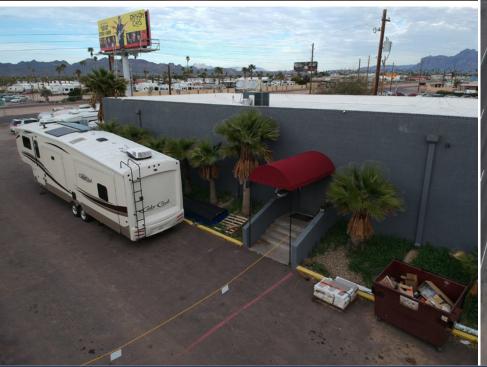

BILLBOARD ON SITE ±53,000 SF FENCED CORNER LOT COUNTY ISLAND LOT (2% LESS SALES TAX) APN: 220-49-019C; D ±4,480 SF A/C SHOWROOM ±1,100 SF STORAGE WAREHOUSE 12' CLEAR HEIGHT 10' x 12' CLEAR HEIGHT SIGNAGE

## 10145-10161 E MAIN ST (APACHE TR) APACHE JUNCTION, AZ 85120

Great for Car or RV Sales (Tenant occupied until 9/30/2021)