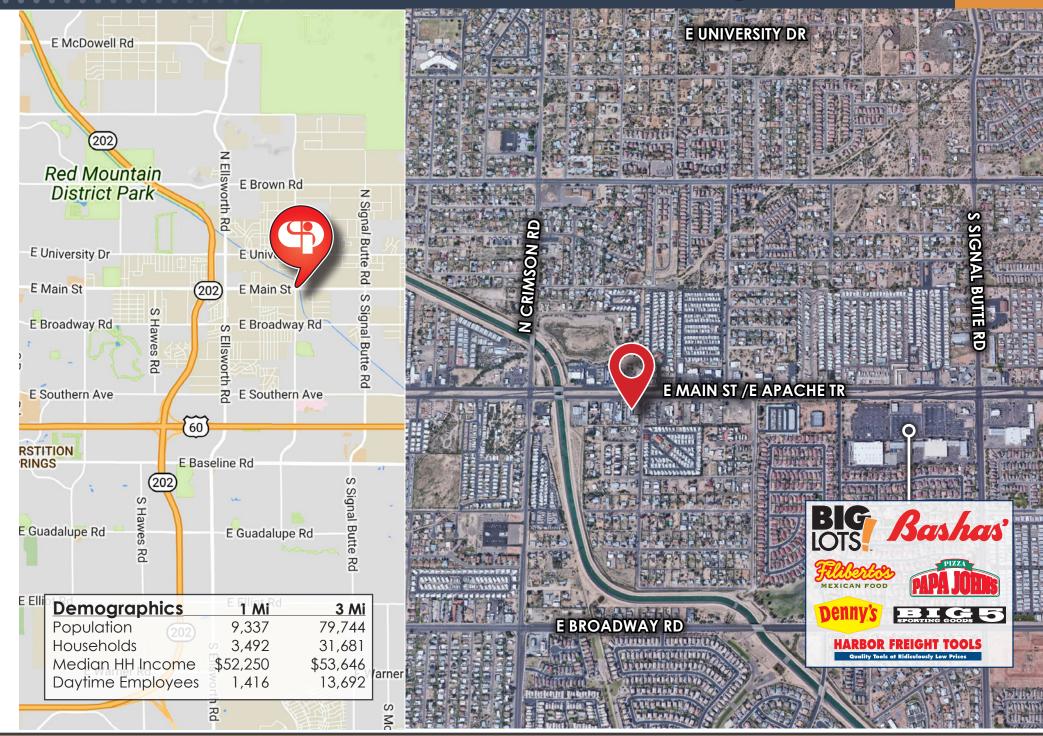

## 10145-10161 E MAIN ST (APACHE TR) APACHE JUNCTION, AZ 85120

Great for Car or RV Sales (Tenant occupied until 9/30/2021)

## **Property Information**

| Property Address    | 10145-10161 E Main St (Apache Tr)<br>Apache Junction, AZ 85120 |
|---------------------|----------------------------------------------------------------|
| Total Lot Size      | ±53,919 SF                                                     |
| Total Building Size | ±5,580 SF                                                      |
| Retail SF           | ±4,480 SF                                                      |
| Warehouse           | ±1,100 SF                                                      |
| Year Built          | 1986                                                           |
| Loading             | Grade Level                                                    |
| Door Size           | 10' x 12'                                                      |
| Yard                | ±53,000 SF Fenced Yard                                         |
| Zoning              | C-3                                                            |
| APN                 | 220-49-019C;D                                                  |