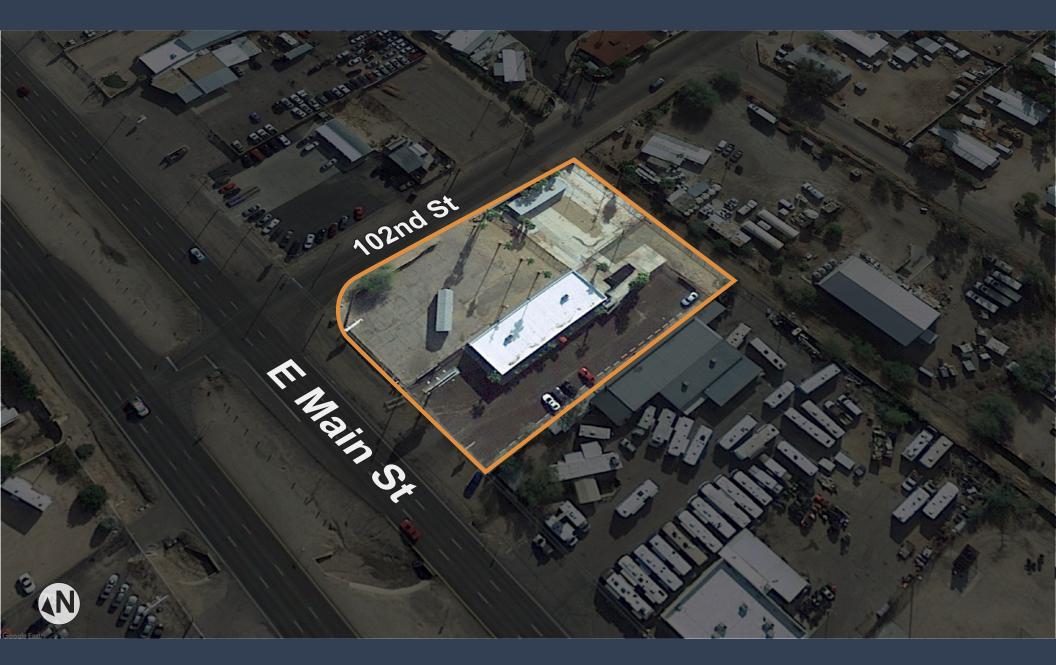

## CORNER LOT - POTENTIAL RETAIL, CAR, OR RV SALES 10145-10161 E MAIN ST (APACHE TRAIL) | APACHE JUNCTION, AZ 85120

53,000 SF CORNER FENCED LOT

BILLBOARD ON SITE ±53,000 SF FENCED CORNER LOT COUNTY ISLAND LOT (2% LESS SALES TAX) APN: 220-49-019C; D ±4,480 SF A/C SHOWROOM ±1,100 SF STORAGE WAREHOUSE 12' CLEAR HEIGHT 10' x 12' CLEAR HEIGHT SIGNAGE

## **Property Information**

| Property Address    | 10145-10161 E Main St (Apache Tr)<br>Apache Junction, AZ 85120 |
|---------------------|----------------------------------------------------------------|
| Total Lot Size      | ±53,919 SF                                                     |
| Total Building Size | ±5,580 SF                                                      |
| Retail SF           | ±4,480 SF                                                      |
| Warehouse           | ±1,100 SF                                                      |
| Year Built          | 1986                                                           |
| Loading             | Grade Level                                                    |
| Door Size           | 10' x 12'                                                      |
| Yard                | ±53,000 SF Fenced Yard                                         |
| Zoning              | C-3                                                            |
| APN                 | 220-49-019C;D                                                  |