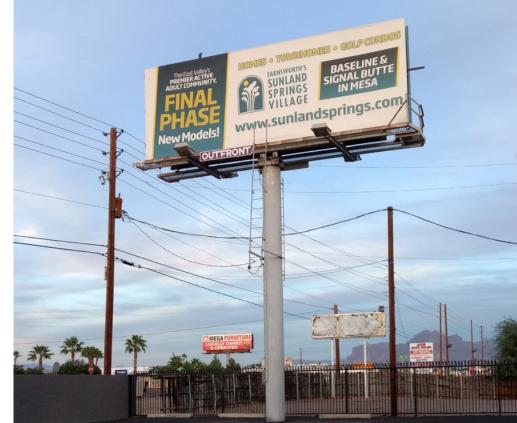

BILLBOARD ON SITE ±53,000 SF FENCED CORNER LOT COUNTY ISLAND LOT (2% LESS SALES TAX) APN: 220-49-019C; D ±4,480 SF A/C SHOWROOM ±1,100 SF STORAGE WAREHOUSE 12' CLEAR HEIGHT 10' x 12' CLEAR HEIGHT SIGNAGE