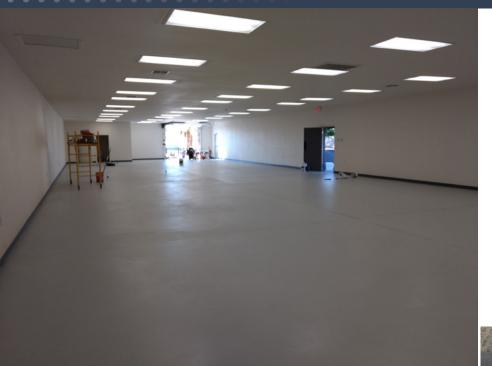

BILLBOARD ON SITE ±53,000 SF FENCED CORNER LOT COUNTY ISLAND LOT (2% LESS SALES TAX) APN: 220-49-019C; D ±4,480 SF A/C SHOWROOM ±1,100 SF STORAGE WAREHOUSE 12' CLEAR HEIGHT 10' x 12' CLEAR HEIGHT SIGNAGE

## **Property Information**

| Property Address    | 10145-10161 E Main St (Apache Tr)<br>Apache Junction, AZ 85120 |
|---------------------|----------------------------------------------------------------|
| Total Lot Size      | ±53,919 SF                                                     |
| Total Building Size | ±5,580 SF                                                      |
| Retail SF           | ±4,480 SF                                                      |
| Warehouse           | ±1,100 SF                                                      |
| Year Built          | 1986                                                           |
| Loading             | Grade Level                                                    |
| Door Size           | 10' x 12'                                                      |
| Yard                | ±53,000 SF Fenced Yard                                         |
| Zoning              | C-3                                                            |
| APN                 | 220-49-019C;D                                                  |