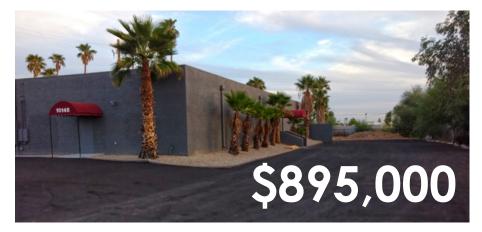

## CORNER LOT - POTENTIAL RETAIL, CAR, OR RV SALES 10145-10161 E MAIN ST (APACHE TRAIL) | APACHE JUNCTION, AZ 85120

53,000 SF CORNER FENCED LOT

# ±5,580 SF OFFERED AT \$895,000

Rex Griswold M: 480.244.7222 rgriswold@cpiaz.com Andy Jaffe D: 480.214.1132 M: 602.330.8777 ajaffe@cpiaz.com

10145

Cedar Cred

## 10145-10161 E MAIN ST (APACHE TR) APACHE JUNCTION, AZ 85120

Great for Car or RV Sales (Tenant occupied until 9/30/2021)