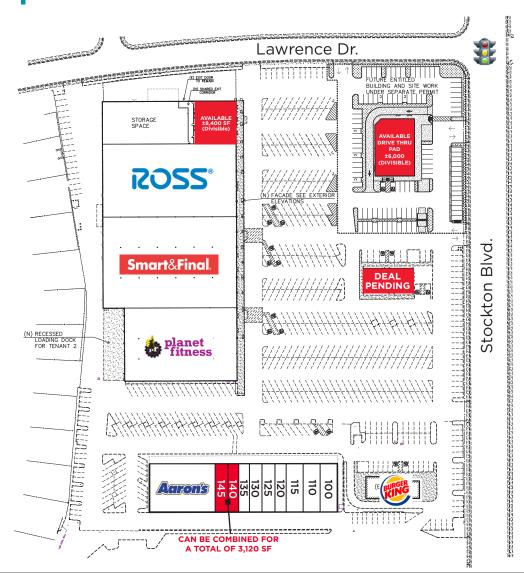

**SITE PLAN** 

| #       | TENANT                         | SF      |
|---------|--------------------------------|---------|
| 100/110 | Access Dental                  | ±4,861  |
| 115     | Tobacco Store                  | ±1,877  |
| 120     | Compremex LLC                  | ±1,292  |
| 125     | Lily's Beauty                  | ±1,020  |
| 130     | Check into Cash                | ±1,258  |
| 135     | Euromarket                     | ±1,656  |
| 140     | AVAILABLE                      | ±1,480  |
| 145     | AVAILABLE                      | ±1,640  |
| 150-180 | Aaron's Rents                  | ±9,300  |
| 5150    | Burger King                    | ±3,795  |
| TBD     | AVAILABLE (Divisible)          | ±8,400  |
| 5200-В  | Ross                           | ±26,400 |
| 5200-A  | Smart and Final                | ±33,000 |
| 5210    | Planet Fitness                 | ±22,000 |
| 5060    | PAD A - Drive Thru (Divisible) | ±6,000  |
| 5140    | DEAL PENDING                   | ±3,280  |
|         |                                |         |