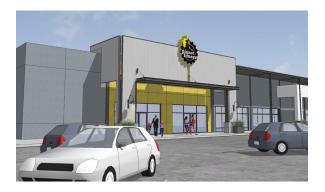

#### **PROPERTY HIGHLIGHTS**

Stockton Plaza is a neighborhood shopping center in Sacramento's Stockton Boulevard retail corridor. Stockton Boulevard is a primary north/south commuter thoroughfare and offers excellent street visibility to am/pm commuter traffic with over 770 feet of frontage on Stockton Blvd. The site offers monument signage, easy egress/ingress, competitive lease rates and low NNN's.