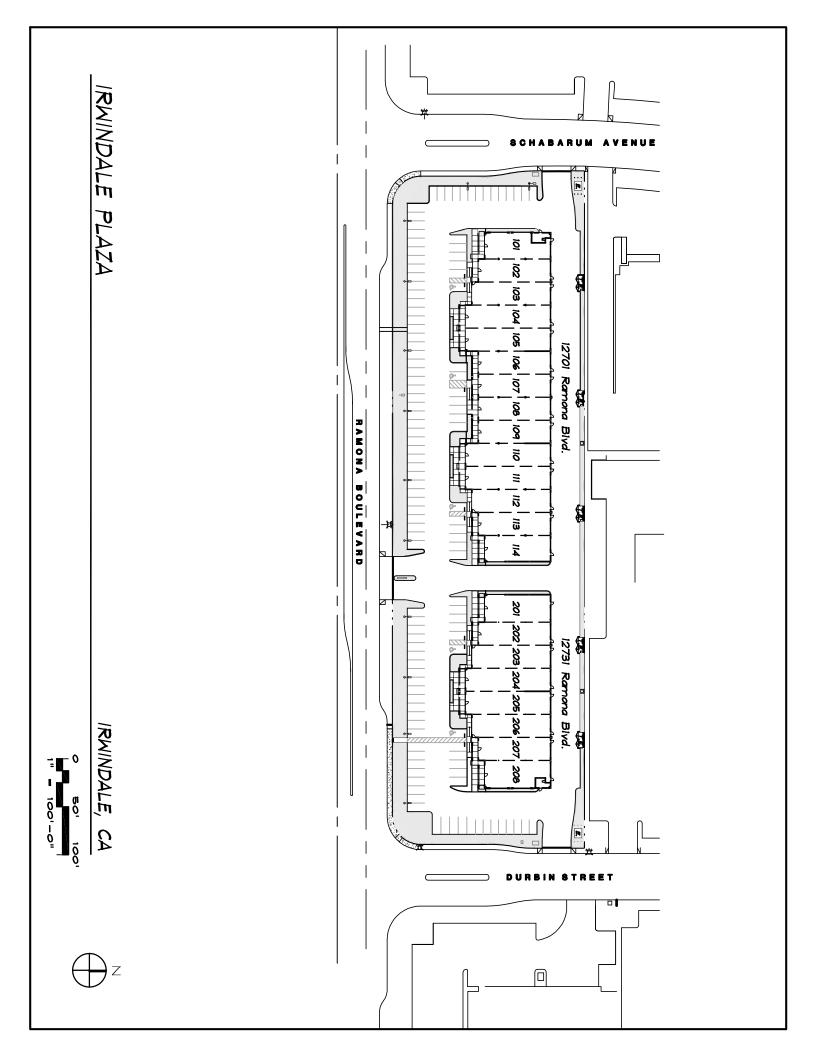

## BBL PARTNERSHIP 12711-12731 RAMONA BLVD. IRWINDALE, CA 91706 (310) 264-1650

Built in 2000. 42,872 square foot multi-tenant business park facing Ramona Blvd. Next to the 10 and 605 freeway interchange. Each unit has 200 amps of 3 phase power, a 12X14 ground level door and approximately 18 feet of clear height.