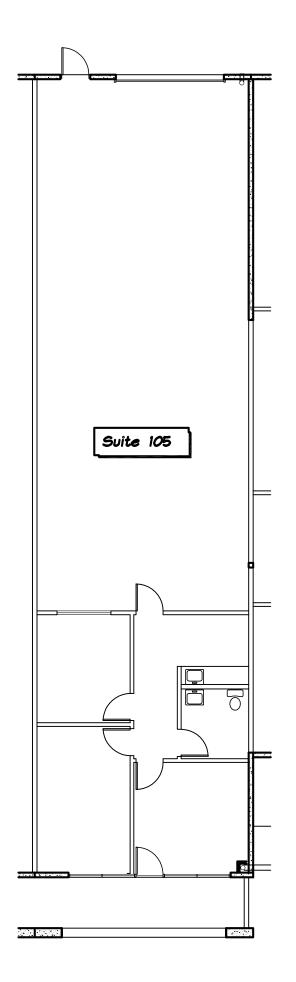

## **SPACE AVAILABLE**

| BUILDING/SUITE                             | <u>RENTABLE</u><br><u>SF</u> | RATE/SF | <u>DATE</u><br><u>AVAILABLE</u> | DESCRIPTION                                                                       |
|--------------------------------------------|------------------------------|---------|---------------------------------|-----------------------------------------------------------------------------------|
| 12711 Ramona Blvd.<br>Suite 105, Irwindale | 2,140                        | \$1.25  | Now                             | Nice unit with Ramona Blvd. frontage. Reception, two private offices and kitchen. |

Parce! F - Suite 105