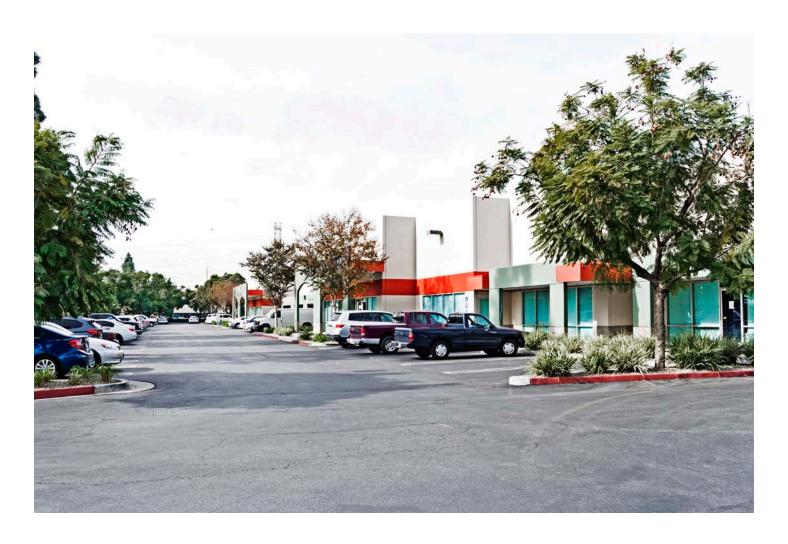

## BBL PARTNERSHIP 12711-12731 RAMONA BLVD. IRWINDALE, CA 91706 (310) 264-1650

Built in 2000. 42,872 square foot multi-tenant business park facing Ramona Blvd. Next to the 10 and 605 freeway interchange. Each unit has 200 amps of 3 phase power, a 12X14 ground level door and approximately 18 feet of clear height.

## **SPACE AVAILABLE**

| BUILDING/SUITE                             | <u>RENTABLE</u><br><u>SF</u> | RATE/SF | <u>DATE</u><br><u>AVAILABLE</u> | DESCRIPTION                                                                       |
|--------------------------------------------|------------------------------|---------|---------------------------------|-----------------------------------------------------------------------------------|
| 12711 Ramona Blvd.<br>Suite 105, Irwindale | 2,140                        | \$1.25  | Now                             | Nice unit with Ramona Blvd. frontage. Reception, two private offices and kitchen. |