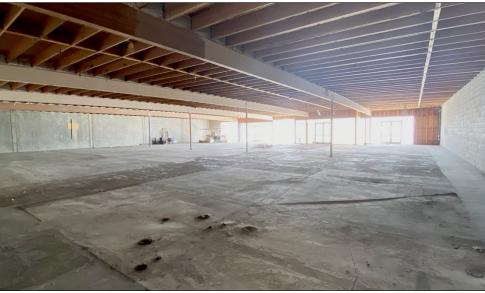

The information contained herein has been obtained from sources we deem reliable. We cannot, however, assume responsibility for its accuracy.

- 10,000± SF Retail Space
- Co-tenants Lee's Supermarket, Khai Hoan Shoes, Yogurt Star, LP Eggrolls, Caribbees Liquor, & Bun Bo Hue Seafood
- Excellent Visibility and Wide Frontage in Busy Shopping Center