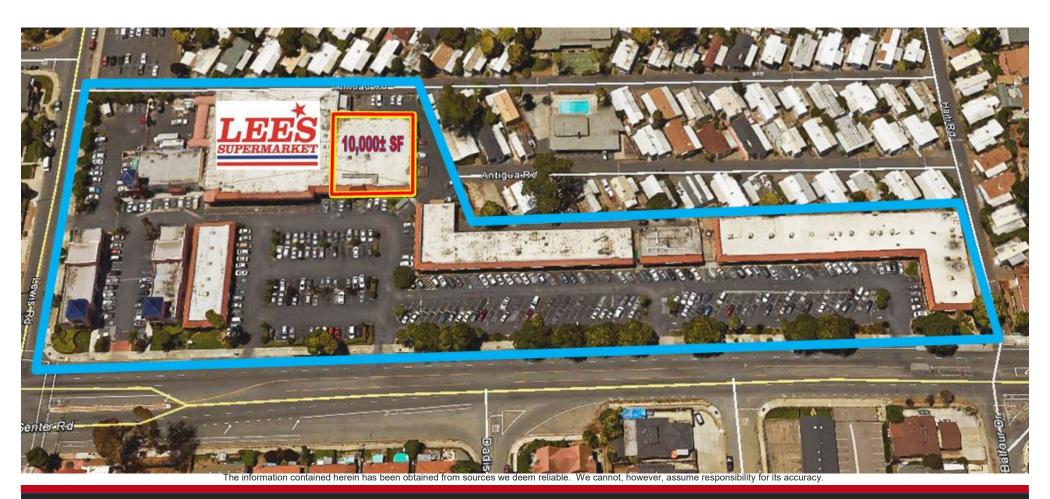

The information contained herein has been obtained from sources we deem reliable. We cannot, however, assume responsibility for its accuracy.

- 10,000± SF Retail Space
- Co-tenants Lee's Supermarket, Khai Hoan Shoes, Yogurt Star, LP Eggrolls, Caribbees Liquor, & Bun Bo Hue Seafood
- Excellent Visibility and Wide Frontage in Busy Shopping Center

- 55 Asian-Focused Established Co-Tenants
- Monument and Building Signage Options
- 370 Parking Spaces in Center
- Located in the Little Saigon Area of San Jose

The information contained herein has been obtained from sources we deem reliable. We cannot, however, assume responsibility for its accuracy.