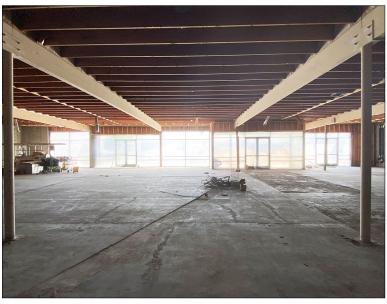

The information contained herein has been obtained from sources we deem reliable. We cannot, however, assume responsibility for its accuracy.

- 10,000± SF Retail Space
- Co-tenants Lee's Supermarket, Khai Hoan Shoes, Yogurt Star, LP Eggrolls, Caribbees Liquor, & Bun Bo Hue Seafood
- Excellent Visibility and Wide Frontage in Busy Shopping Center