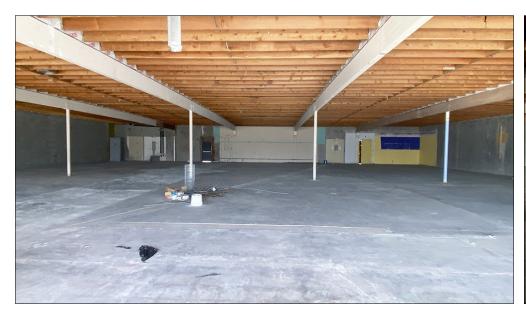

The information contained herein has been obtained from sources we deem reliable. We cannot, however, assume responsibility for its accuracy.

- 10,000± SF Retail Space
- Co-tenants Lee's Supermarket, Khai Hoan Shoes, Yogurt Star, LP Eggrolls, Caribbees Liquor, & Bun Bo Hue Seafood
- Excellent Visibility and Wide Frontage in Busy Shopping Center