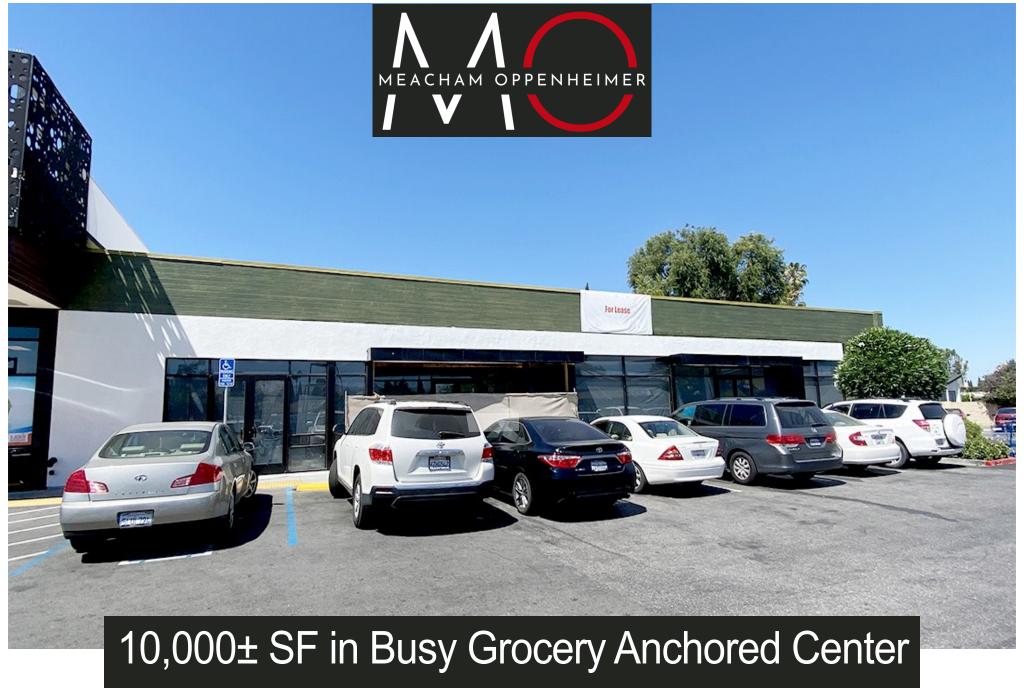

The information contained herein has been obtained from sources we deem reliable. We cannot, however, assume responsibility for its accuracy.

- 10,000± SF Retail Space
- Co-tenants Lee's Supermarket, Khai Hoan Shoes, Yogurt Star, LP Eggrolls, Caribbees Liquor, & Bun Bo Hue Seafood
- Excellent Visibility and Wide Frontage in Busy Shopping Center