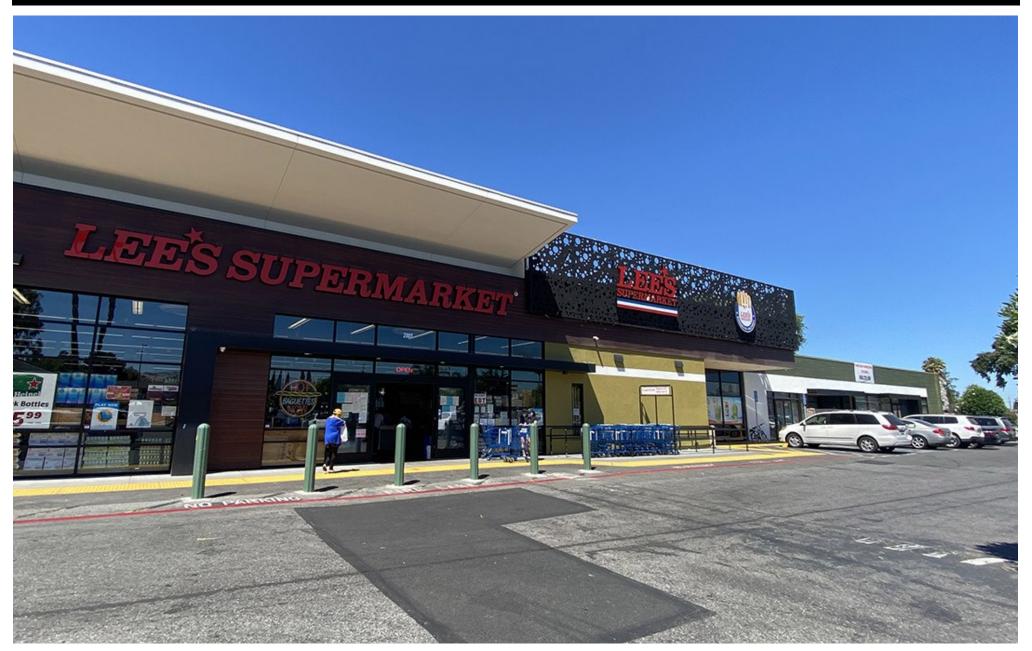

The information contained herein has been obtained from sources we deem reliable. We cannot, however, assume responsibility for its accuracy.

- 10,000± SF Retail Space
- Co-tenants Lee's Supermarket, Khai Hoan Shoes, Yogurt Star, LP Eggrolls, Caribbees Liquor, & Bun Bo Hue Seafood
- Excellent Visibility and Wide Frontage in Busy Shopping Center