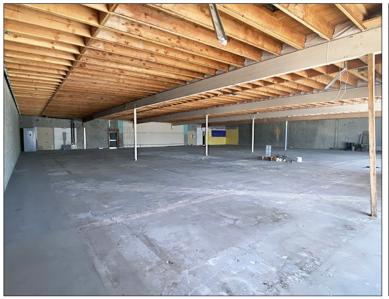

The information contained herein has been obtained from sources we deem reliable. We cannot, however, assume responsibility for its accuracy.

- 10,000± SF Retail Space
- Co-tenants Lee's Supermarket, Khai Hoan Shoes, Yogurt Star, LP Eggrolls, Caribbees Liquor, & Bun Bo Hue Seafood
- Excellent Visibility and Wide Frontage in Busy Shopping Center