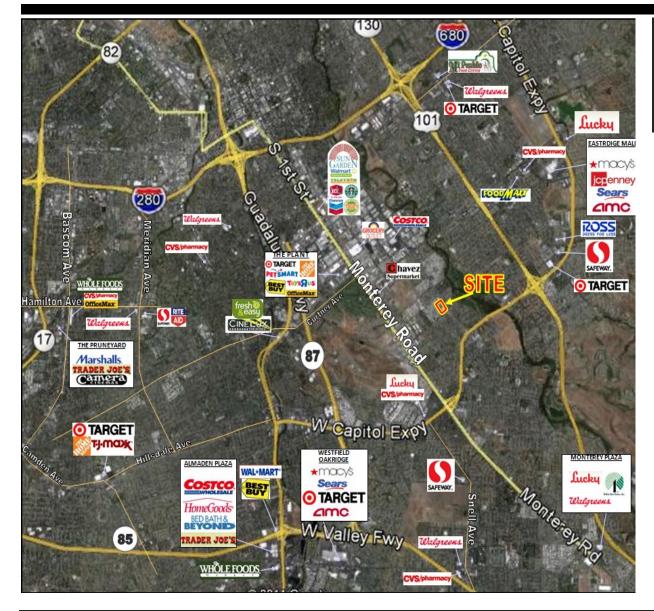

### 2889 Senter Road, San Jose, CA

**AREA DEMOGRAPHICS** 

<u>1 Ml.</u> <u>3Ml.</u> <u>5 Ml.</u> <u>2020 Population</u>: 32,102 249,736 654,520 Avg. HH Income: \$101,334 \$122,951 \$136,588

Avg. HH Income: \$1