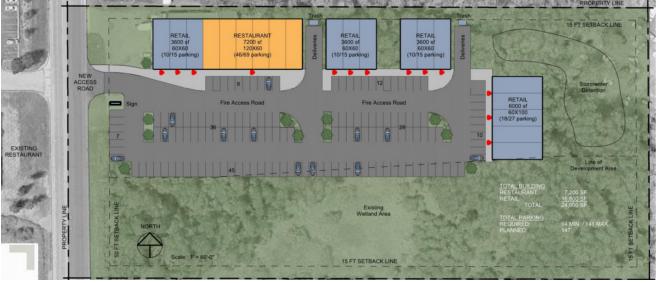

## **PROPERTY HIGHLIGHTS**

- · Available Now
- Conveniently located at the junction of Duluth and Hermantown
- Great visibility from Highway 53
- · Immediate access to retail, hospitality and restaurants
- Former Elks Lodge property (recently demolished)
- Lot size 5 acres; approximately 2.9 acres developable
- Dimensions 335' x 674'
- · Utilities, sewer and water to property
- · Site plan studies and Geotech available
- See potential site plan

## Site Plan