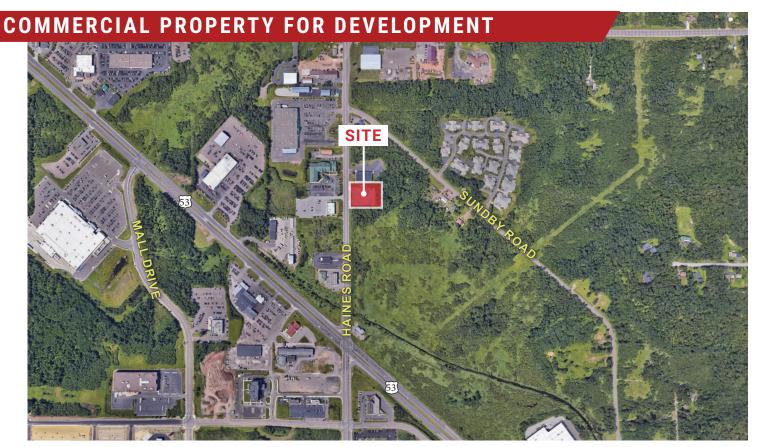

# 4250 HAINES ROAD

4250 HAINES ROAD | DULUTH, MN

## **PROPERTY HIGHLIGHTS**

- · Available Now
- Conveniently located at the junction of Duluth and Hermantown
- Great visibility from Highway 53
- · Immediate access to retail, hospitality and restaurants
- Former Elks Lodge property (recently demolished)
- Lot size 5 acres; approximately 2.9 acres developable
- Dimensions 335' x 674'
- · Utilities, sewer and water to property
- · Site plan studies and Geotech available
- See potential site plan