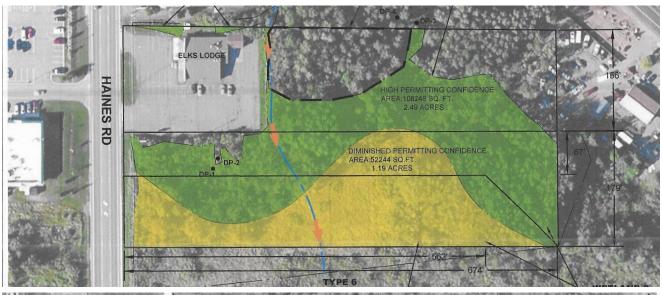

## **PROPERTY HIGHLIGHTS**

- · Available Now
- Conveniently located at the junction of Duluth and Hermantown
- Great visibility from Highway 53
- · Immediate access to retail, hospitality and restaurants
- Former Elks Lodge property (recently demolished)
- Lot size 5 acres; approximately 2.9 acres developable
- Dimensions 335' x 674'
- · Utilities, sewer and water to property
- · Site plan studies and Geotech available
- See potential site plan

## Site Plan