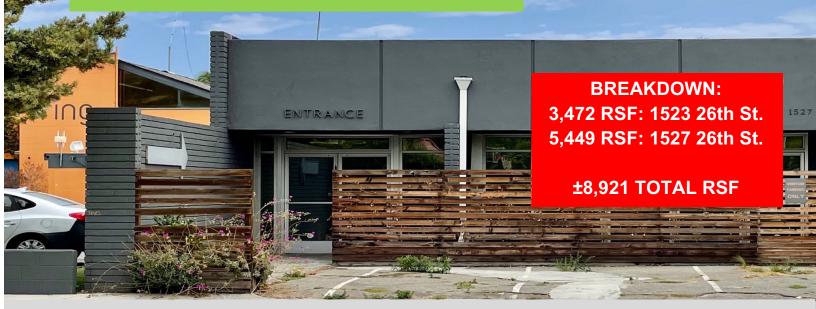

## **FOR LEASE**

**±8,921 TOTAL GROSS RSF Divisible 2 Office and Warehouse Buildings** 

## 1523-1527 26th St., Santa Monica CA 90404

**PARKING:** 15 + Car Parking. Additional parking is available nearby

FEATURES: Front Patio | 3 Phase Power | 2 Ground Level Loading Doors

AVAILABLE: 1527 26th St. immediately. 1523 26th St. available after 12/31/2022.