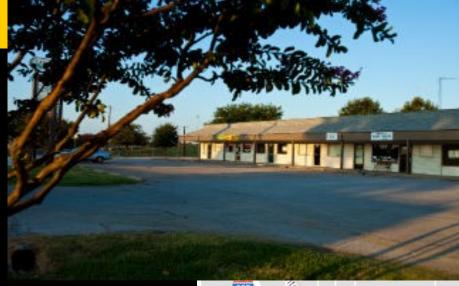

## LAKELAND CITIES SHOPPING CENTER

- 22,816 SF Shopping Center
- Suites available 1,888-4,675 SF
- Retail, or office use
- Class C Building
- Ample surface parking
- \$11-12.50 SF
- Located between Lake Dallas Dr and 1-35 exit