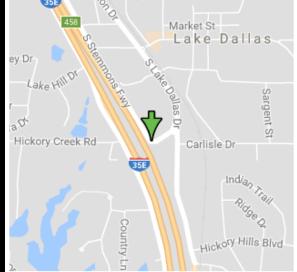

## LAKELAND CITIES SHOPPING CENTER

- 22,816 SF Shopping Center
- Suites available 1,888-4,675 SF
- Retail, or office use
- Class C Building
- Ample surface parking
- \$11-12.50 SF
- Located between Lake Dallas Dr and 1-35 exit