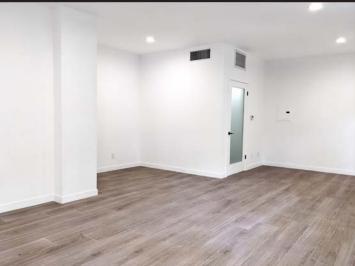

## **PROPERTY CHARACTERISTICS**

**SIZE:** Approximately 600 square feet

RATE: \$2,995 per month, MG (Net of electric)

TERM: 1 - 3 years

**AVAILABLE:** Immediately

- Hard to find small office/retail space with private bathroom in charming building
- Just north of Olympic
- Near a high concentration of restaurants, retail and office space
- Neighbors include Four Seasons Hotel, Urth Cafe Beverly Hills, Peet's Coffee and more