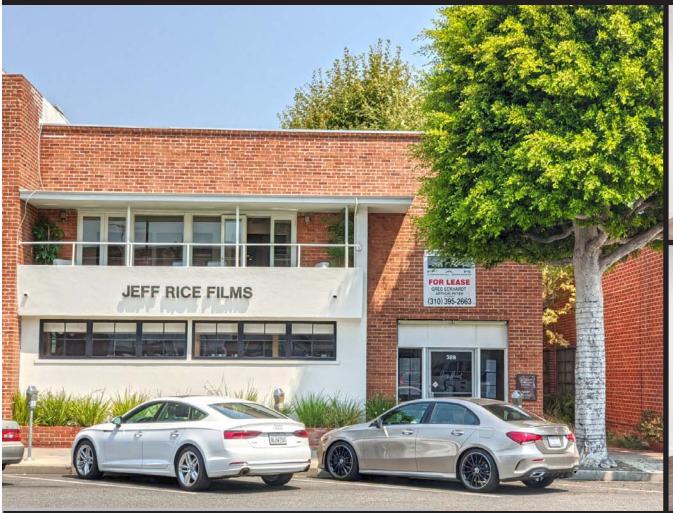

## 328 S. Beverly Drive, Suite D, Beverly Hills, CA 90212

OFFICE/RETAIL/STUDIO SPACE WITH COURTYARD

## **PROPERTY CHARACTERISTICS**

**SIZE:** Approximately 600 square feet

RATE: \$2,995 per month, MG (Net of electric)

TERM: 1 - 3 years

**AVAILABLE:** Immediately

- Hard to find small office/retail space with private bathroom in charming building
- Just north of Olympic
- Near a high concentration of restaurants, retail and office space
- Neighbors include Four Seasons Hotel, Urth Cafe Beverly Hills, Peet's Coffee and more