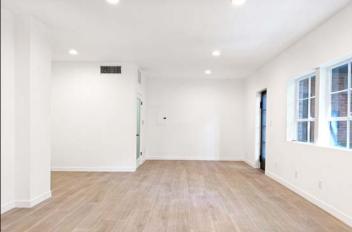

## **PROPERTY CHARACTERISTICS**

**SIZE:** Approximately 600 square feet

RATE: \$2,995 per month, MG (Net of electric)

TERM: 1 - 3 years

**AVAILABLE:** Immediately

- Hard to find small office/retail space with private bathroom in charming building
- Just north of Olympic
- Near a high concentration of restaurants, retail and office space
- Neighbors include Four Seasons Hotel, Urth Cafe Beverly Hills, Peet's Coffee and more