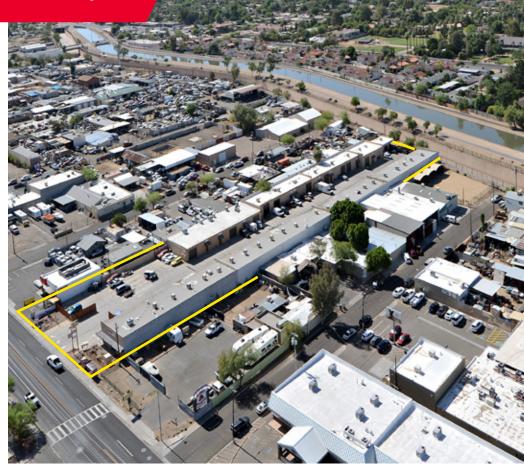

# Industrial Investment Opportunity

North Phoenix Incubator Multi-Tenant Industrial Portfolio

Phoenix, AZ

19th Avenue Business Park 9838 N. 19th Avenue Phoenix, AZ Hatcher Industrial Park
1217 W. Hatcher Road
Phoenix, AZ

## Offering Summary

Cushman & Wakefield has been exclusively retained by WLA Investments to present a two property, small bay multi-tenant industrial portfolio totaling 55,031 square feet. The portfolio features over 47 suites which range in size from 800 - 3,760 square feet. The offering creates an opportunity for today's investor to establish an immediate presence in the Phoenix market with upside rent growth opportunity. Both properties have recently had recently undergone extensive capital improvements and have little deferred maintenance requirements. The subject properties are also available individually.