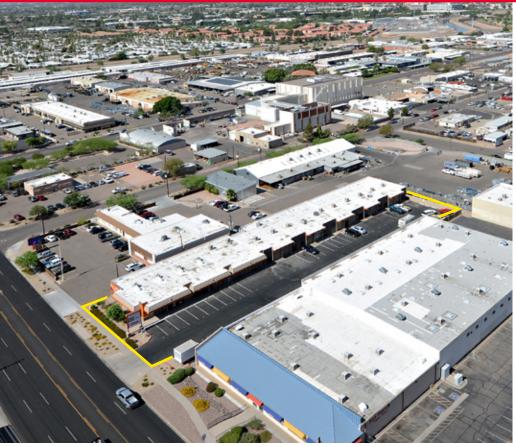

# Industrial Investment Opportunity

North Phoenix Incubator Multi-Tenant Industrial Portfolio

Phoenix, AZ

19th Avenue Business Park 9838 N. 19th Avenue Phoenix, AZ Hatcher Industrial Park
1217 W. Hatcher Road
Phoenix, AZ

## Offering Summary

Cushman & Wakefield has been exclusively retained by WLA Investments to present a two property, small bay multi-tenant industrial portfolio totaling 55,031 square feet. The portfolio features over 47 suites which range in size from 800 - 3,760 square feet. The offering creates an opportunity for today's investor to establish an immediate presence in the Phoenix market with upside rent growth opportunity. Both properties have recently had recently undergone extensive capital improvements and have little deferred maintenance requirements. The subject properties are also available individually.