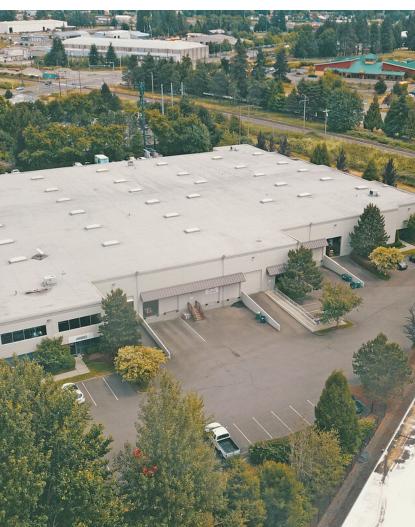

## PROPERTY HIGHLIGHTS

167

NEWER CONCRETE 2 DOCK HIGH AVAILABLE TILT-UP AND 1 DRIVE-IN MARCH 1ST, 2024 CONSTRUCTION \$ \$ 5 <u>/'\</u> 7:\ CONTACT BROKER FOR 24′ **IMMEDIATE ACCESS TO** CLEAR HEIGHT MORE DETAILS & RATES HWY 167 AND HWY 18