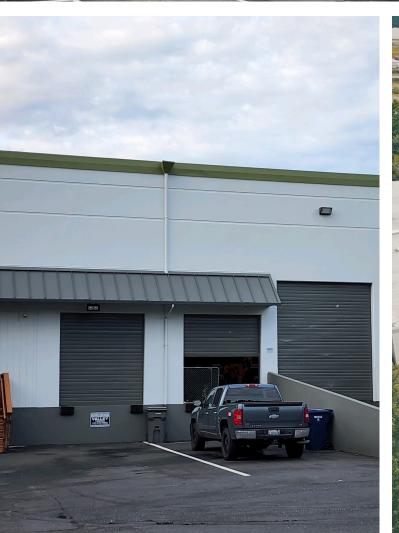

## PROPERTY HIGHLIGHTS

167

NEWER CONCRETE 2 DOCK HIGH AVAILABLE TILT-UP AND 1 DRIVE-IN MARCH 1ST, 2024 CONSTRUCTION \$ \$ 5 <u>/'\</u> 7:\ CONTACT BROKER FOR 24′ **IMMEDIATE ACCESS TO** CLEAR HEIGHT MORE DETAILS & RATES HWY 167 AND HWY 18