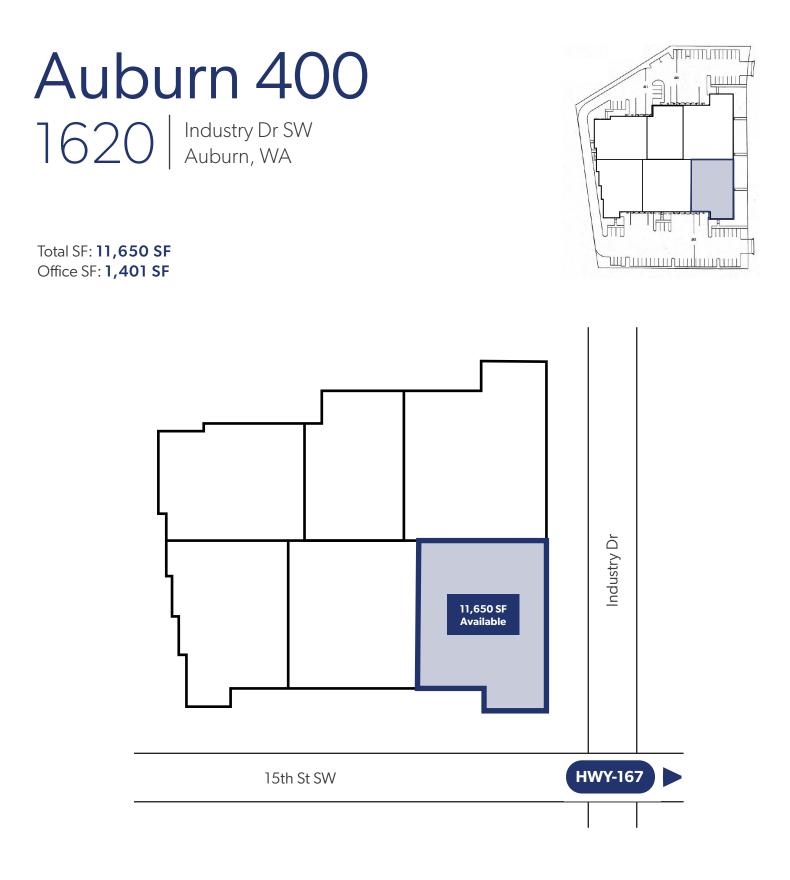

## Auburn 400 1620 Industry Dr SW

## Industrial Space For Lease

11,650 SF Total 1,401 SF Office area

BRUCE CLARKSON (206) 399-6218 bclarkson@andoverco.com

## PROPERTY HIGHLIGHTS

167

NEWER CONCRETE 2 DOCK HIGH AVAILABLE TILT-UP AND 1 DRIVE-IN MARCH 1ST, 2024 CONSTRUCTION \$ \$ 5 <u>/'\</u> 7:\ CONTACT BROKER FOR 24′ **IMMEDIATE ACCESS TO** CLEAR HEIGHT MORE DETAILS & RATES HWY 167 AND HWY 18