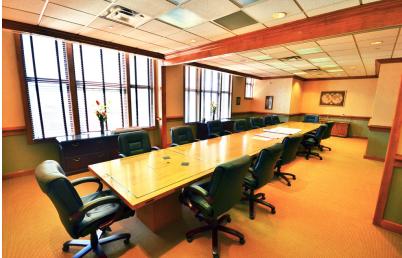

#### PROPERTY FEATURES:

- ±26,666 SF single-tenant office building
- Located in the heart of Detroit's Central Business District
- On-site private parking (23 spaces)
- Upgraded mechanical systems (electrical, plumbing, fire suppression, and HVAC)
- Brand new security and alarm systems
- Open floor plan with private conference rooms and executive offices
- CAD files available for the entire building
- Sale Price: Negotiable
- Lease Rate: \$22.50 SF MG