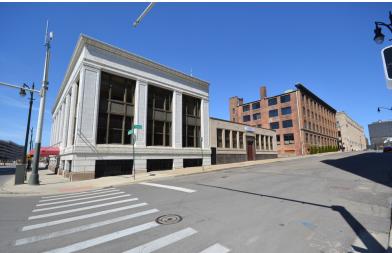

610 W CONGRESS STREET DETROIT, MI 48226

#### PROPERTY FEATURES:

- ±26,666 SF single-tenant office building
- Located in the heart of Detroit's Central Business District
- On-site private parking (23 spaces)
- Upgraded mechanical systems (electrical, plumbing, fire suppression, and HVAC)
- Brand new security and alarm systems
- Open floor plan with private conference rooms and executive offices
- CAD files available for the entire building
- Sale Price: Negotiable
- Lease Rate: \$22.50 SF MG