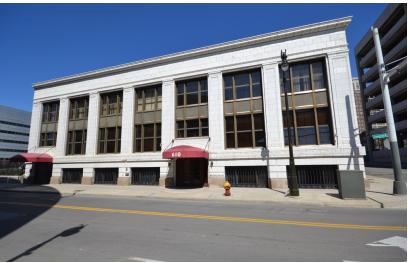

#### PROPERTY FEATURES:

- ±26,666 SF single-tenant office building
- Located in the heart of Detroit's Central Business District
- On-site private parking (23 spaces)
- Upgraded mechanical systems (electrical, plumbing, fire suppression, and HVAC)
- Brand new security and alarm systems
- Open floor plan with private conference rooms and executive offices
- CAD files available for the entire building
- Sale Price: Negotiable
- Lease Rate: \$22.50 SF MG