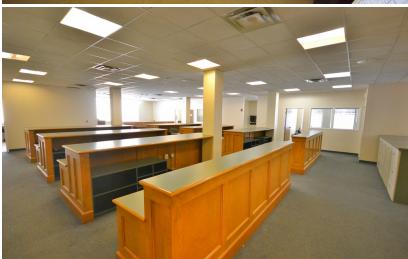

#### PROPERTY FEATURES:

- ±26,666 SF single-tenant office building
- Located in the heart of Detroit's Central Business District
- On-site private parking (23 spaces)
- Upgraded mechanical systems (electrical, plumbing, fire suppression, and HVAC)
- Brand new security and alarm systems
- Open floor plan with private conference rooms and executive offices
- CAD files available for the entire building
- Sale Price: Negotiable
- Lease Rate: \$22.50 SF MG