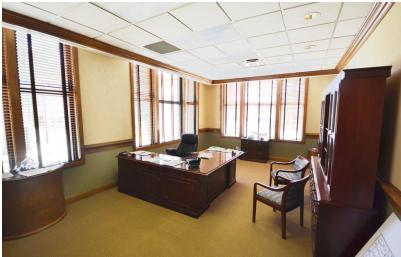

#### PROPERTY FEATURES:

- ±26,666 SF single-tenant office building
- Located in the heart of Detroit's Central Business District
- On-site private parking (23 spaces)
- Upgraded mechanical systems (electrical, plumbing, fire suppression, and HVAC)
- Brand new security and alarm systems
- Open floor plan with private conference rooms and executive offices
- CAD files available for the entire building
- Sale Price: Negotiable
- Lease Rate: \$22.50 SF MG