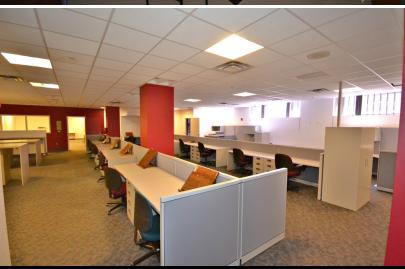

#### PROPERTY FEATURES:

- ±26,666 SF single-tenant office building
- Located in the heart of Detroit's Central Business District
- On-site private parking (23 spaces)
- Upgraded mechanical systems (electrical, plumbing, fire suppression, and HVAC)
- Brand new security and alarm systems
- Open floor plan with private conference rooms and executive offices
- CAD files available for the entire building
- Sale Price: Negotiable
- Lease Rate: \$22.50 SF MG