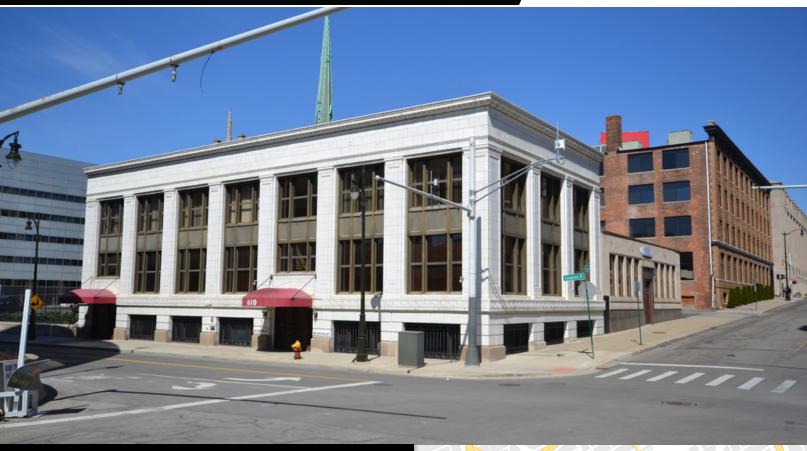

610 W CONGRESS STREET DETROIT, MI 48226

#### PROPERTY FEATURES:

- ±26,666 SF single-tenant office building
- Located in the heart of Detroit's Central Business District
- On-site private parking (23 spaces)
- Upgraded mechanical systems (electrical, plumbing, fire suppression, and HVAC)
- Brand new security and alarm systems
- Open floor plan with private conference rooms and executive offices
- CAD files available for the entire building
- Sale Price: Negotiable
- Lease Rate: \$22.50 SF MG