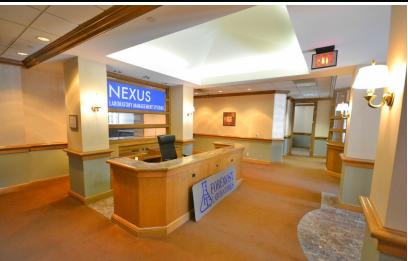

#### PROPERTY FEATURES:

- ±26,666 SF single-tenant office building
- Located in the heart of Detroit's Central Business District
- On-site private parking (23 spaces)
- Upgraded mechanical systems (electrical, plumbing, fire suppression, and HVAC)
- Brand new security and alarm systems
- Open floor plan with private conference rooms and executive offices
- CAD files available for the entire building
- Sale Price: Negotiable
- Lease Rate: \$22.50 SF MG