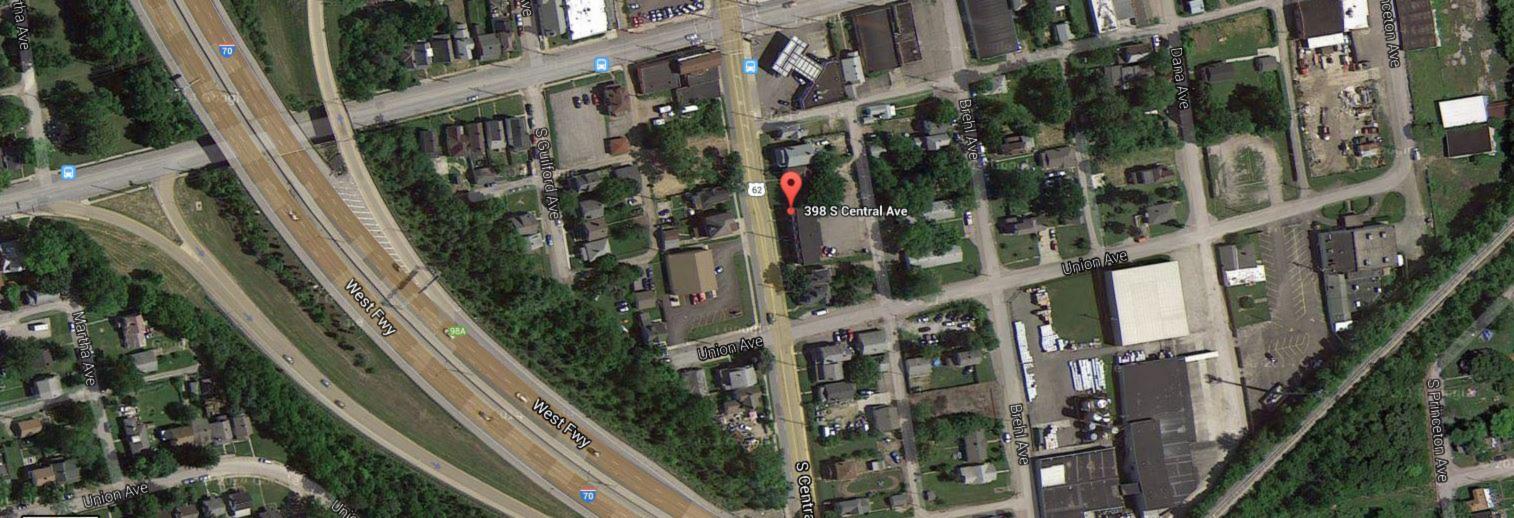

## 398 S. CENTRAL AVE., COLUMBUS, OH

## **Property Features:**

16 One-Bedroom Units, 1 Two-Bedroom Unit Newly Renovated and ready for occupancy Currently vacant but one bedroom can rent for \$525 per month Great Opportunity for Experienced Property Manager Water is metered individually Tenants pay all utilities Seller is willing to consider seller financing