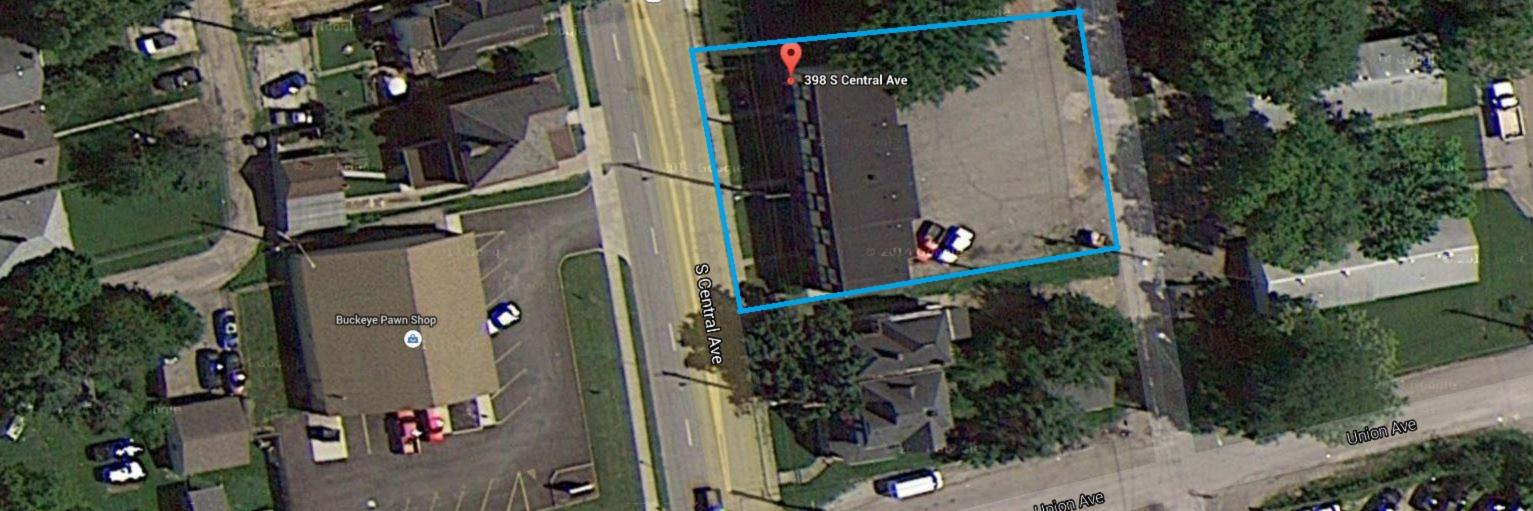

## 398 S. CENTRAL AVE., COLUMBUS, OH

## **Property Features:**

16 One-Bedroom Units, 1 Two-Bedroom Unit Newly Renovated and ready for occupancy Currently vacant but one bedroom can rent for \$525 per month Great Opportunity for Experienced Property Manager Water is metered individually Tenants pay all utilities Seller is willing to consider seller financing