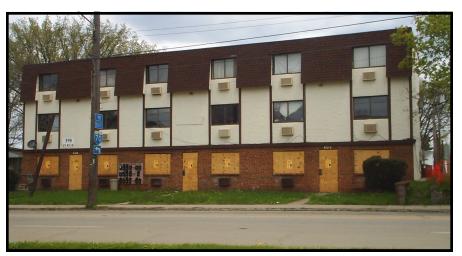

## 398 S. CENTRAL AVE., COLUMBUS, OH

## **Property Features:**

16 One-Bedroom Units, 1 Two-Bedroom Unit Newly Renovated and ready for occupancy Currently vacant but one bedroom can rent for \$525 per month Great Opportunity for Experienced Property Manager Water is metered individually Tenants pay all utilities Seller is willing to consider seller financing