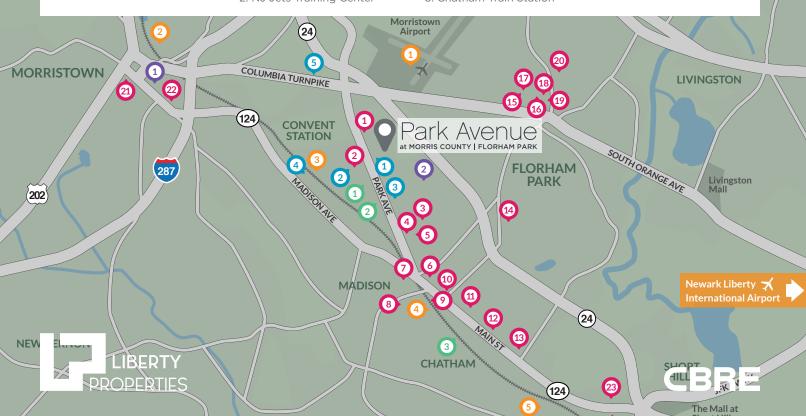

## DINING

- 1. Park Avenue Club
- 2. Vanderbilt's Sports & Spirits
- 3. Mimi's Delicatessen
- 4. Tony Boys Sandwich House
- 5. Grillera Mediterranean Cuisine
- 6. Chipotle Mexican Grill
- 7. Bottle Hill Tavern
- 8. Blue Wasabi
- 9. Il Mondo Vecchio
- 10. Shanghai Jazz Restaurant
- 11. Slamwich Scatch Kitchen
- 12. Dunkin'
- 13. La Rosa Chicken & Grill

- 14. 54 Broadway Deli
- 15. Panera Bread
- 16. The Habit Burger Grill
- 17. The Thirsty Turtle
- 18. Starbucks
- 19. Nonna's Pizza & Italian
- 20. The Park Savoy Estate
- 21. Roots Steakhouse
- 22. Jockey Hollow Bar & Kitchen
- 23. Restaurant Serenade
- 24. Scalini Fedeli

## **ENTERTAINMENT**

- MAYO Performing Arts Center
  NJ Jets Training Center
- **TRANSPORTATION**
- 1. Morristown Airport
- 2. Morristown Train Station
- 3. Convent Station
- 4. Madison Train Station
- 5. Chatham Train Station