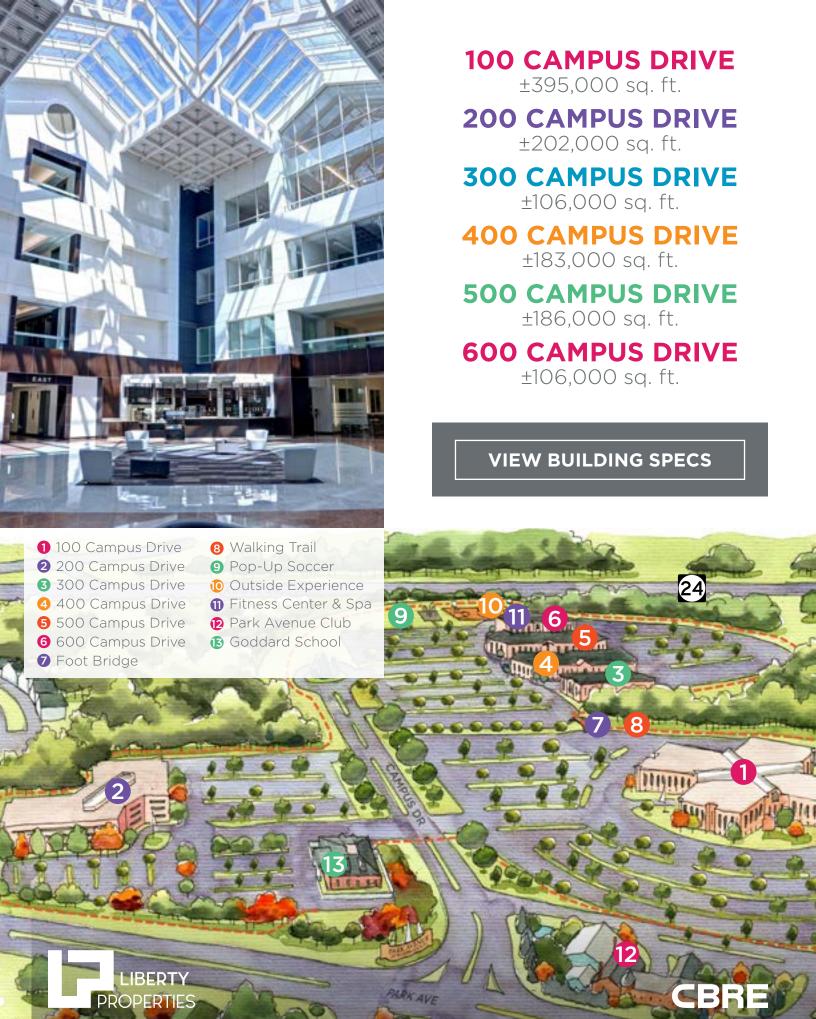

# PRIVATE NJTRANSIT SHUTTLE SERVICE

BARISTA COFFEE BAR

TWO FULL-SERVICE CAFETERIAS

FITNESS & PHYSICAL TRAINING CENTER WITH MASSAGE THERAPY

OUTDOOR FITNESS & WALKING TRAILS

EXECUTIVE CONFERENCE CENTER

COVERED PARKING

SECURITY, CONCIERGE & AMBASSADOR SERVICES

## DINING

- 1. Park Avenue Club
- 2. Vanderbilt's Sports & Spirits
- 3. Mimi's Delicatessen
- 4. Tony Boys Sandwich House
- 5. Grillera Mediterranean Cuisine
- 6. Chipotle Mexican Grill
- 7. Bottle Hill Tavern
- 8. Blue Wasabi
- 9. Il Mondo Vecchio
- 10. Shanghai Jazz Restaurant
- 11. Slamwich Scatch Kitchen
- 12. Dunkin'
- 13. La Rosa Chicken & Grill

- 14. 54 Broadway Deli
- 15. Panera Bread
- 16. The Habit Burger Grill
- 17. The Thirsty Turtle
- 18. Starbucks
- 19. Nonna's Pizza & Italian
- 20. The Park Savoy Estate
- 21.