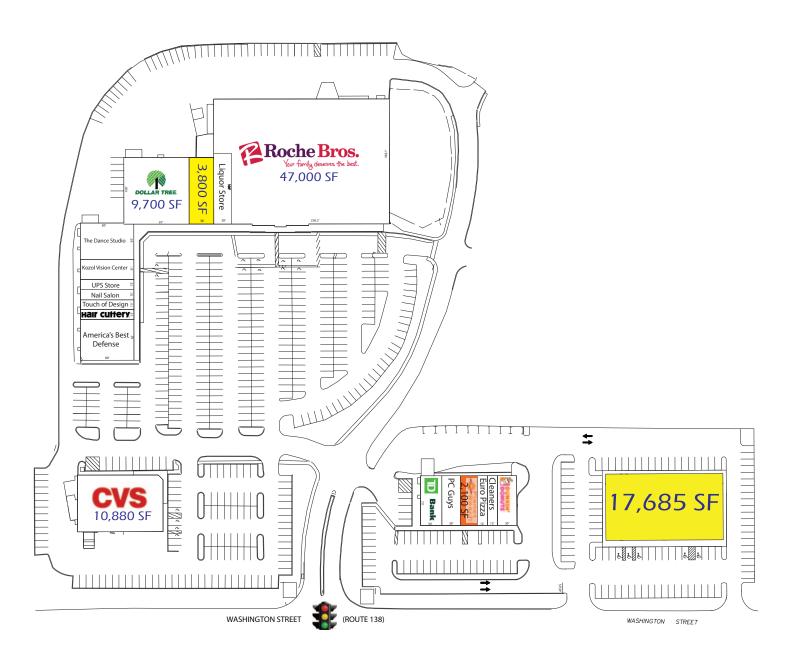

# AVAILABLE SPACE up to 17,685 SF

102,000 Total Square Feet 504 Parking Spaces

# **RK Easton Village**

Route 138 (25 Washington Street), Easton, MA 02356

= Current Opportunity