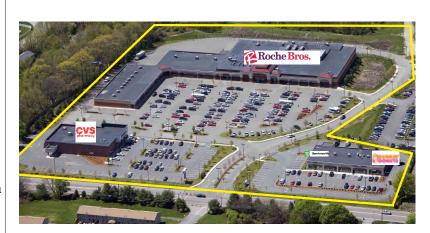

Total Square Feet 504 Parking Spaces



## Property Facts\_\_\_\_\_

- Dominant grocery-anchored center within extended trade area anchored by Roche Bros.
- Regional access provided to Route 24 via Union Street
- Located on "going-home" side of the road capturing passengers from Southern-most commuter rail station in Stoughton center
- Attracts the most affluent customer within trade area which is supported by strong household incomes
- Center is in excellent condition with all available space ready for immediate vanilla box delivery

## **Demographics**

Population

 3 Miles
 5 Miles
 7 Miles

 47,859
 157,967
 249,250

Average HH Income \$73,414 \$69,709 \$73,560

### Leasing

RK Associates P.O. Box 111 Dedham, MA 02027 781-320-0001

Email: Leasing@rkcenters.com Web: www.rkcenters.com



#### **Market Shot**

**Aerial Shot** 



# **RK Easton Village**

Route 138 (25 Washington Street), Easton, MA 02356



= Current Opportunity