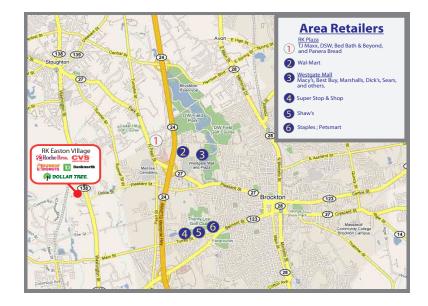

# Property Facts\_\_\_\_\_

- Dominant grocery-anchored center within extended trade area anchored by Roche Bros.
- Regional access provided to Route 24 via Union Street
- Located on "going-home" side of the road capturing passengers from Southern-most commuter rail station in Stoughton center
- Attracts the most affluent customer within trade area which is supported by strong household incomes
- Center is in excellent condition with all available space ready for immediate vanilla box delivery

## **Demographics**

Population

 3 Miles
 5 Miles
 7 Miles

 47,859
 157,967
 249,250

Average HH Income \$73,414 \$69,709 \$73,560

### Leasing

RK Associates P.O. Box 111 Dedham, MA 02027 781-320-0001

Email: Leasing@rkcenters.com Web: www.rkcenters.com



#### **Market Shot**

**Aerial Shot** 



# **RK Easton Village**

Route 138 (25 Washington Street), Easton, MA 02356



= Current Opportunity