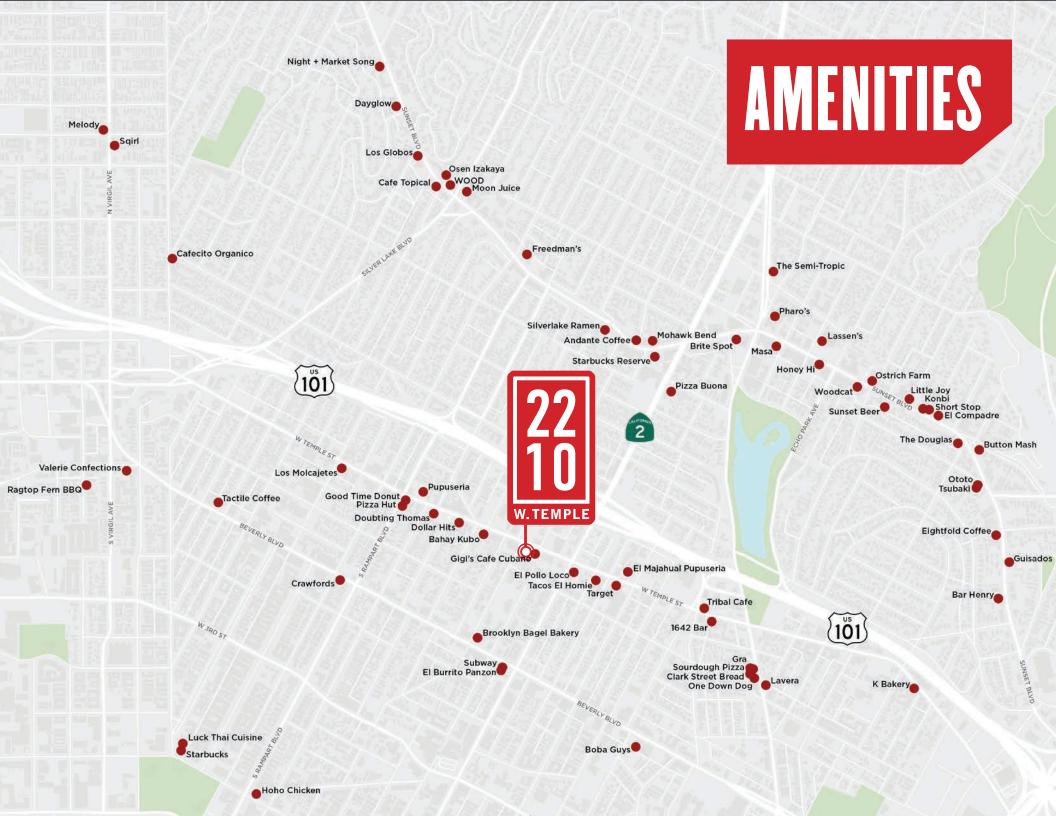

roof and rear patio, and other aesthetic upgrades

Countless cafes and eateries within walking distance

- 15-minute leisure walk to Echo Park Lake
- Experienced landlord with an extensive creative office resume