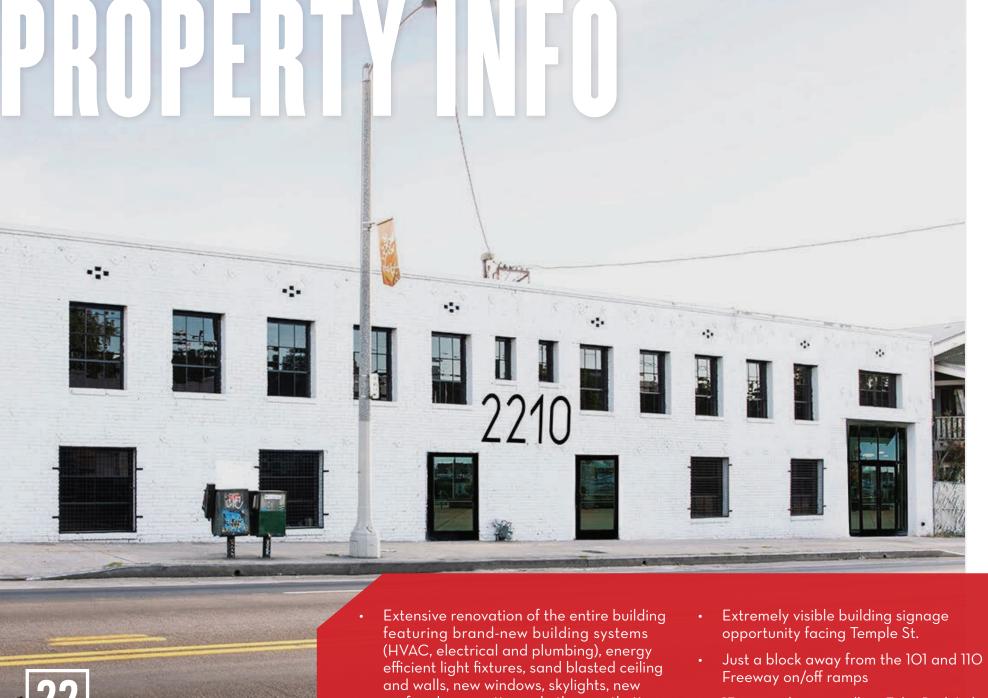

roof and rear patio, and other aesthetic upgrades

Countless cafes and eateries within walking distance

- 15-minute leisure walk to Echo Park Lake
- Experienced landlord with an extensive creative office resume