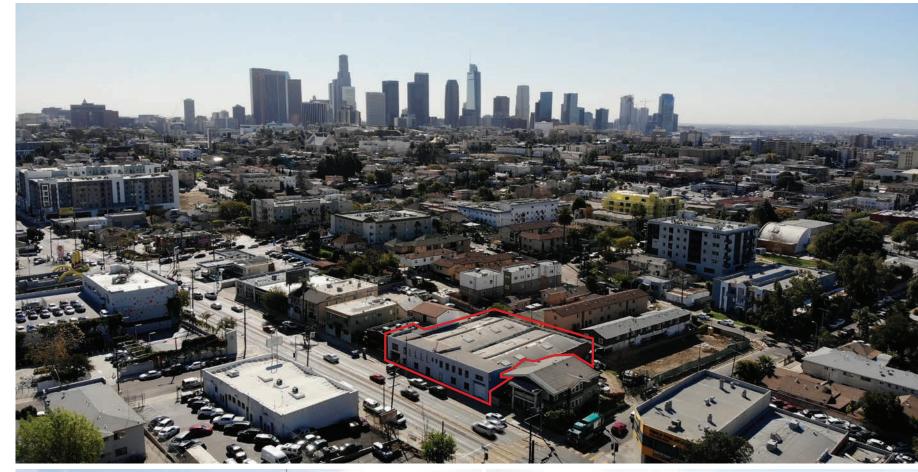

roof and rear patio, and other aesthetic upgrades

Countless cafes and eateries within walking distance

- 15-minute leisure walk to Echo Park Lake
- Experienced landlord with an extensive creative office resume