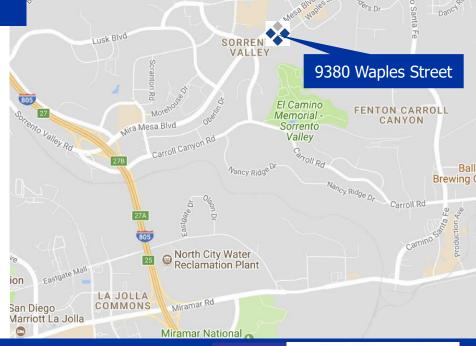

# FOR SUBLEASE – MIRA SORRENTO – BUILDING 1

### ±7,225 SF For Sublease – 9380 Waples Street, San Diego, CA



#### **BUILDING INFORMATION**

- 24,143 Total Square Feet
- Class B Industrial Manufacturing Building
- Built in 1988

Mas

Glide

Bead

- Clear Height 20' 21'
- 3.10/1,000 SF Parking Ratio
- Fully Sprinklered
- Skylights
- Numerous skylights in warehouse
- Part of a 3-Building, 97,472 SF Project
- Call for Pricing

Lawrence Kopp, MSRE Riviera Real Estate, Inc. Vice President | BRE #01353138 858.945.4739 Larry@rivierareg.com





### EXCLUSIVE SUBLEASE OPPORTUNITY SPACE PLANS – SUITE 105/106 – 7,225 SF



(Site Plan is not to scale, for reference purposes only)



No warranty or representation, expressed or implied, is made as to the accuracy of the information contained herein, and same is submitted subject to error, omissions, change of price, rental or other conditions, withdraw without notice and to any special listing conditions.



Lawrence Kopp, MSRE, BRE#01353138 Vice President, Riviera Real Estate, Inc. M: 858.945.4739 | O: 760.576.5677 Larry@rivierareg.com

## EXCLUSIVE SUBLEASE OPPORTUNITY 7,225 SF – MIRA SORRENTO

- ✤ ±7,225 Square Feet
- Five (5) Private Offices
- Break Area
- Private Restroom

- Open Showroom Area
- Reception Area with Reception Desk
- Term Expires February 29, 2020
- Lease Rate: