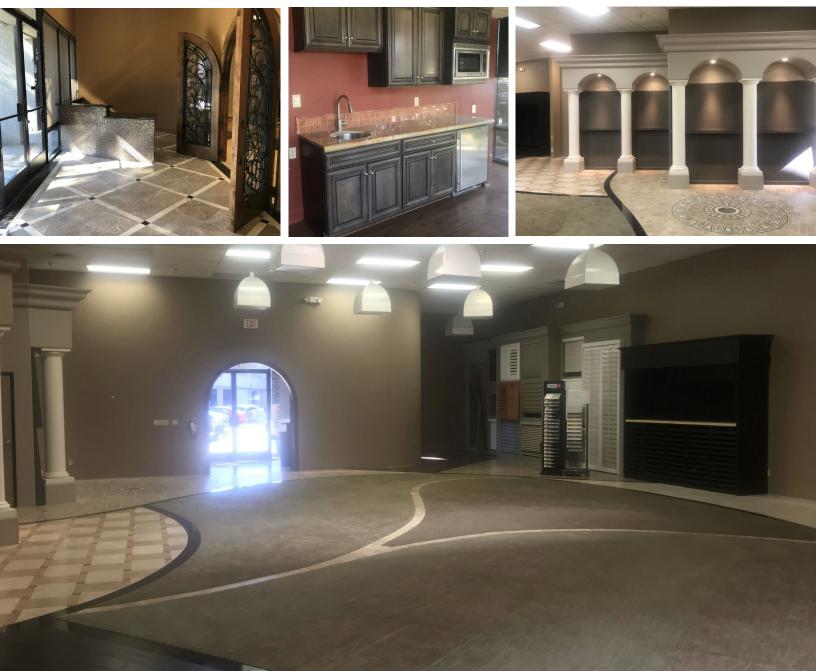

## EXCLUSIVE SUBLEASE OPPORTUNITY 7,225 SF – MIRA SORRENTO

- ✤ ±7,225 Square Feet
- Five (5) Private Offices
- Break Area
- Private Restroom

- Open Showroom Area
- Reception Area with Reception Desk
- Term Expires February 29, 2020
- Lease Rate: TBD