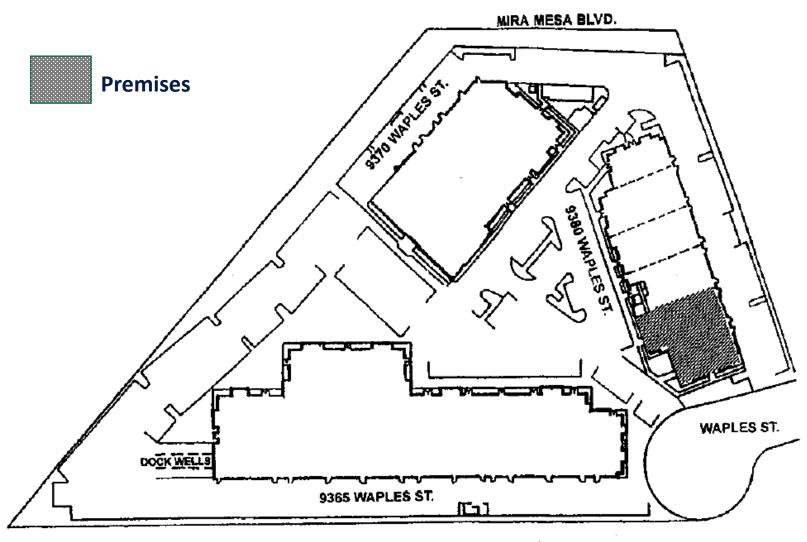

### EXCLUSIVE SUBLEASE OPPORTUNITY SPACE PLANS – SUITE 105/106 – 7,225 SF

(Site Plan is not to scale, for reference purposes only)

No warranty or representation, expressed or implied, is made as to the accuracy of the information contained herein, and same is submitted subject to error, omissions, change of price, rental or other conditions, withdraw without notice and to any special listing conditions.