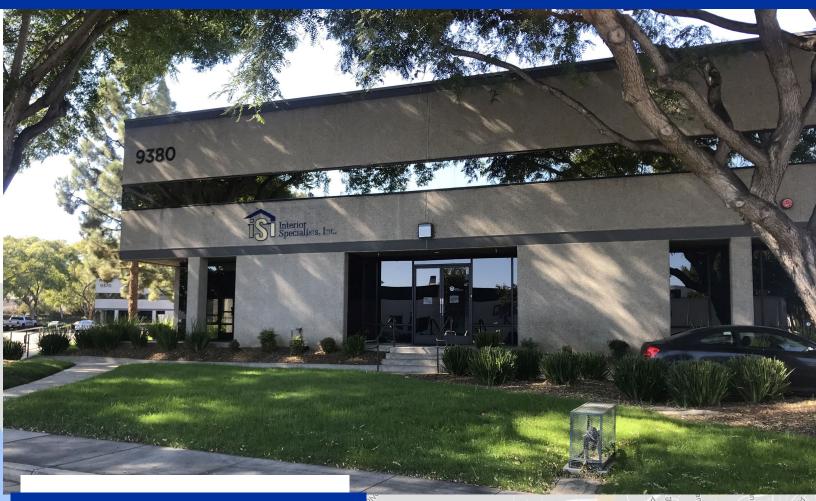

### ±7,225 SF For Sublease – 9380 Waples Street, San Diego, CA

#### **BUILDING INFORMATION**

- 24,143 Total Square Feet
- Class B Industrial Manufacturing Building
- Built in 1988

Mas

Glide

Bead

- Clear Height 20' 21'
- 3.10/1,000 SF Parking Ratio
- Fully Sprinklered
- Skylights
- Numerous skylights in warehouse
- Part of a 3-Building, 97,472 SF Project
- Call for Pricing